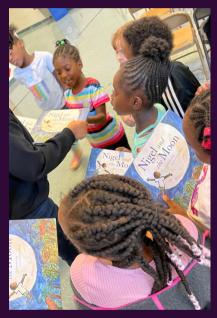

REPRESENTATION IN BOOKS MATTERS and school visits with authors and illustrators can motivate children to find their voice and tell their stories.

Watch this <u>2-minute video</u> to see a school author visit and its impact!