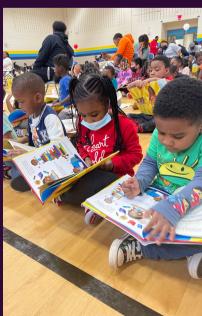

REPRESENTATION IN BOOKS MATTERS and school visits with authors and illustrators can motivate children to find their voice and tell their stories.

Watch this <u>2-minute video</u> to see a school author visit and its impact!