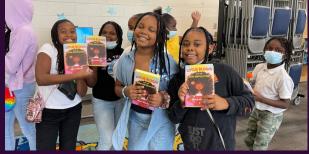

REPRESENTATION IN BOOKS MATTERS and school visits with authors and illustrators can motivate children to find their voice and tell their stories.

Watch this <u>2-minute video</u> to see a school author visit and its impact!