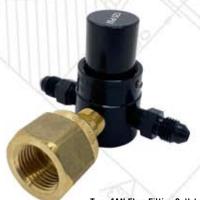

### **BOTTOM MOUNT AND BACK MOUNT GAUGES**

One -4AN Flare Fitting Outlet

Two -4AN Flare Fitting Outlets