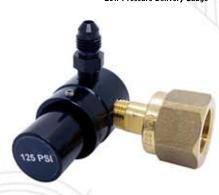

## **AVAILABLE STOCK PRESSURES:**

100PSI, 125PSI, 150PSI, 200PSI, 475PSI Can be tuned by end users to any pressure from 50 to 500PSI

DIMENSIONS

2.00 x 1 1/4 0.2 LBS

Low Pressure Delivery Gauge

Regulator Only Ordering:

| 1000AL-D100F | 100PSI |
|--------------|--------|
| 1000AL-D125F | 125PSI |
| 1000AL-D150F | 150PSI |
| 1000AL-D200F | 200PSI |
| 1000AL-D475F | 475PSI |
|              |        |