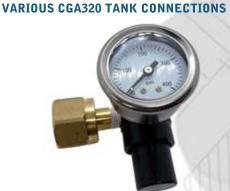

## SPECIAL PURPOSE TWO INLET, TWO OUTLET FIXED REGULATORS

Preece Precision's lightweight fixed outlet performance regulators are used in a variety of configurations. Each regulator has two high pressure and two low pressure ports. There are many specialty applications this unique pressure regulator can be utilized including air shifter, parachute, suspension, transmission and other pneumatic operated devices used in automotive and powersports racing applications.

## **AVAILABLE STOCK PRESSURES:**

100PSI, 125PSI, 150PSI, 200PSI, 475PSI Can be tuned by end users to any pressure from 50 to 500PSI

DIMENSIONS

2.00 x 1 1/4 0.2 LBS

Low Pressure Delivery Gauge

Regulator Only Ordering: