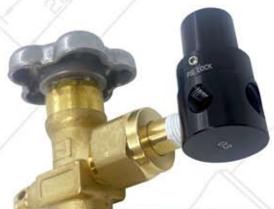

## SPECIAL PURPOSE TWO INLET, TWO OUTLET FIXED REGULATORS

Preece Precision's lightweight fixed outlet performance regulators are used in a variety of configurations. Each regulator has two high pressure and two low pressure ports. There are many specialty applications this unique pressure regulator can be utilized including air shifter, parachute, suspension, transmission and other pneumatic operated devices used in automotive and powersports racing applications.

## **Specifications:**

- Two high pressure ports, two low pressure ports
- (2) 1/4" Female NPT Inlet (Inlet Pressure Source)
- (2) 1/8" Female NPT Outlets (Regulated Pressure)
- Designed for Carbon Dioxide (Co2), Nitrogen or Air
- High flow capacity
- 35CFM (cubic feet per minute)
- Light weight aluminum body, brass piston