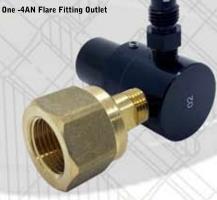

### **BOTTOM MOUNT AND BACK MOUNT GAUGES**

One -4AN Flare Fitting Outlet

Two -4AN Flare Fitting Outlets