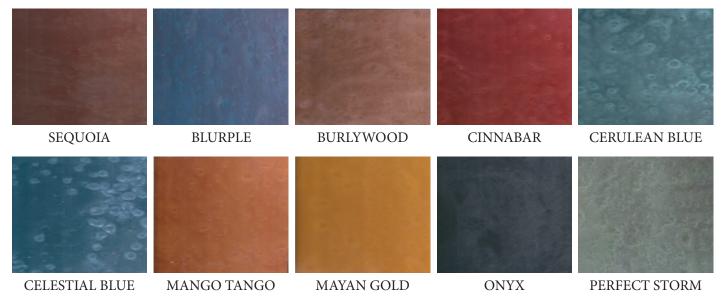

## Premier Collection

## Designer Collection

JADE

LIME GREEN

RACER BLUE

PINK

SURFS UP

The color selector is designed to assist you in making your selection for Cohills<sup>®</sup> Metal Essence Metallic epoxy colors. Metal Essence Metallic pigment packs are measured by weight (not volume) and are designed to be added to a variety of clear vehicles including, but not limited to 100% solids epoxy, polyaspartics and polyurethanes all creating different effects. Metal Essence Metallic pigment packs are packaged in two sizes, small and large. 1 small pigment pack should be added to 1 quart of material or 1 large pigment pack should be added to 1-1½ gallons of material. To ensure proper color, the entire contents of the Metal Essence Metallic pigment pack should be used. Be sure to thoroughly read all application data on whatever vehicle you are adding the Metal Essence Metallic pigment packs to. Mix thoroughly for 3 minutes to insure proper dispersion.