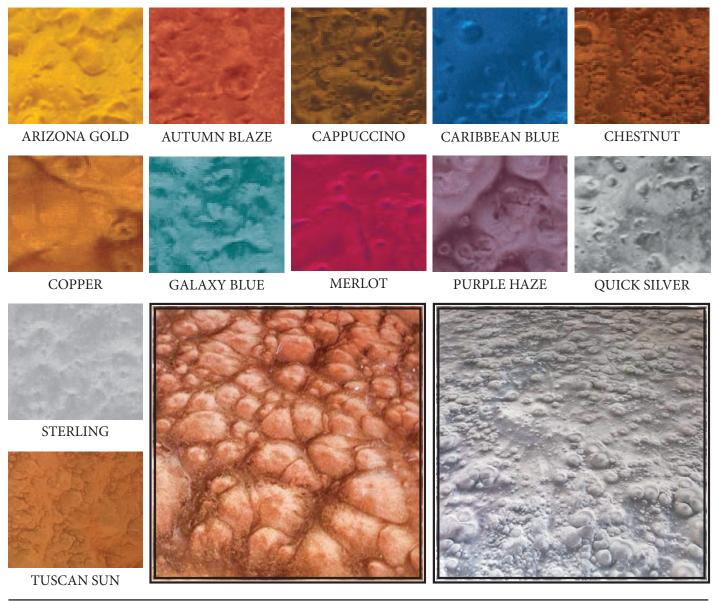

## STANDARD COLLECTION

## Designer Collection

JADE

LIME GREEN

RACER BLUE

PINK

SURFS UP

The color selector is designed to assist you in making your selection for Cohills<sup>®</sup> Metal Essence Metallic epoxy colors. Metal Essence Metallic pigment packs are measured by weight (not volume) and are designed to be added to a variety of clear vehicles including, but not limited to 100% solids epoxy, polyaspartics and polyurethanes all creating different effects. Metal Essence Metallic pigment packs are packaged in two sizes, small and large. 1 small pigment pack should be added to 1 quart of material or 1 large pigment pack should be added to 1-1½ gallons of material. To ensure proper color, the entire contents of the Metal Essence Metallic pigment pack should be used. Be sure to thoroughly read all application data on whatever vehicle you are adding the Metal Essence Metallic pigment packs to. Mix thoroughly for 3 minutes to insure proper dispersion.