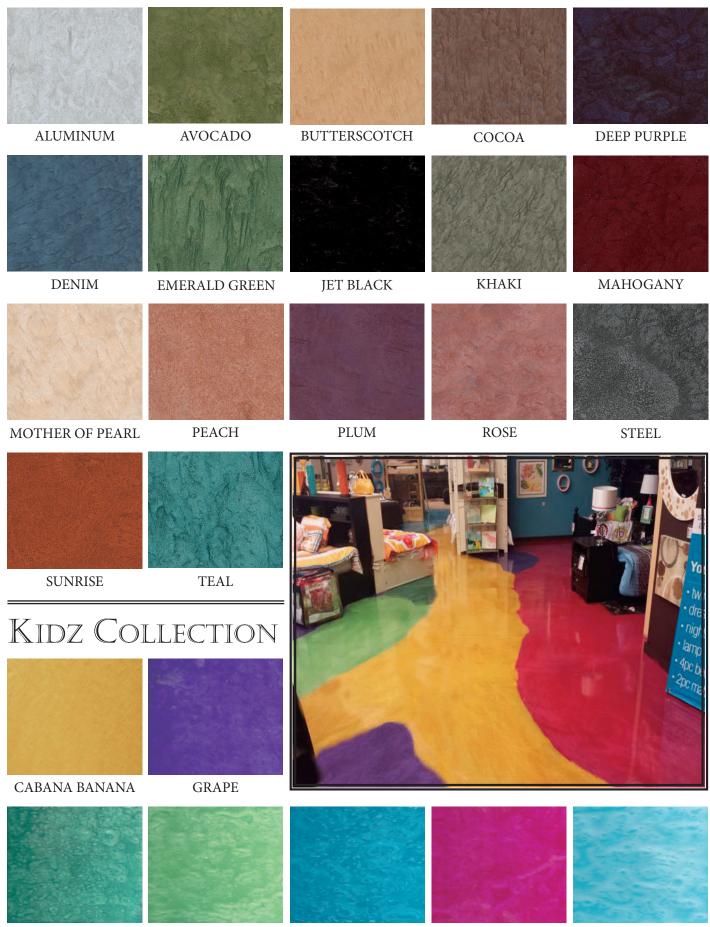

## Designer Collection

JADE

LIME GREEN

RACER BLUE

PINK

SURFS UP

The color selector is designed to assist you in making your selection for Cohills<sup>®</sup> Metal Essence Metallic epoxy colors. Metal Essence Metallic pigment packs are measured by weight (not volume) and are designed to be added to a variety of clear vehicles including, but not limited to 100% solids epoxy, polyaspartics and polyurethanes all creating different effects. Metal Essence Metallic pigment packs are packaged in two sizes, small and large. 1 small pigment pack should be added to 1 quart of material or 1 large pigment pack should be added to 1-1½ gallons of material. To ensure proper color, the entire contents of the Metal Essence Metallic pigment pack should be used. Be sure to thoroughly read all application data on whatever vehicle you are adding the Metal Essence Metallic pigment packs to. Mix thoroughly for 3 minutes to insure proper dispersion.