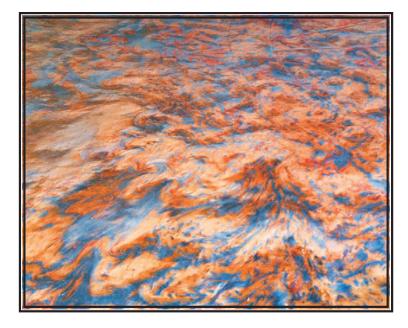

## Designer Collection

JADE

LIME GREEN

RACER BLUE

PINK

SURFS UP

The color selector is designed to assist you in making your selection for Cohills<sup>®</sup> Metal Essence Metallic epoxy colors. Metal Essence Metallic pigment packs are measured by weight (not volume) and are designed to be added to a variety of clear vehicles including, but not limited to 100% solids epoxy, polyaspartics and polyurethanes all creating different effects. Metal Essence Metallic pigment packs are packaged in two sizes, small and large. 1 small pigment pack should be added to 1 quart of material or 1 large pigment pack should be added to 1-1½ gallons of material. To ensure proper color, the entire contents of the Metal Essence Metallic pigment pack should be used. Be sure to thoroughly read all application data on whatever vehicle you are adding the Metal Essence Metallic pigment packs to. Mix thoroughly for 3 minutes to insure proper dispersion.