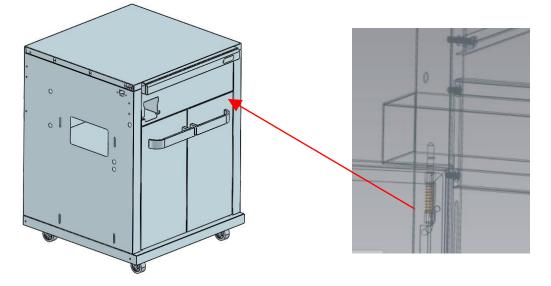

| Installation guide 15<br>Connecting the Module to the BBQ |              |       |     |
|-----------------------------------------------------------|--------------|-------|-----|
| NO.                                                       | DESCRIPTION  | IMAGE | QTY |
| 1                                                         | M6*16        |       | 7   |
| 2                                                         | M6 Nut       |       | 7   |
| 3                                                         | φ6*16 Washer | 0     | 6   |
| 17                                                        | Clip         |       | 2   |

Insert the fastening clips from the bottom upwards, applying some force. This may require a bit of effort, but it ensures the units are securely connected as intended.

| Installation guide 16<br>Connecting the Module to another Module |              |       |     |
|------------------------------------------------------------------|--------------|-------|-----|
| NO.                                                              | DESCRIPTION  | IMAGE | QTY |
| 1                                                                | M6*12        |       | 4   |
| 2                                                                | M4*12        |       | 3   |
| 3                                                                | M6 Nut       |       | 4   |
| 4                                                                | φ6*16 Washer | 0     | 7   |
| 17                                                               | CLIP         |       | 2   |