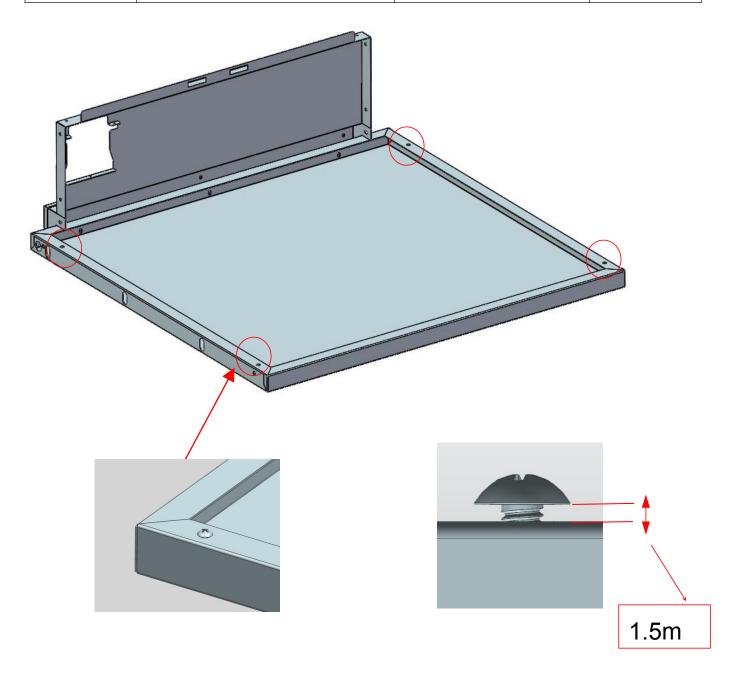

|     | Installation guide 5 |       |     |  |  |
|-----|----------------------|-------|-----|--|--|
| NO. | DESCRIPTION          | IMAGE | QTY |  |  |
| 1   | Top shelf            |       | 1   |  |  |
| 2   | Front panel          |       | 1   |  |  |
| С   | M4*8                 |       | 3   |  |  |

|     | Installation guide 9 |       |     |  |  |
|-----|----------------------|-------|-----|--|--|
| NO. | DESCRIPTION          | IMAGE | QTY |  |  |
| 3   | Middle shelf         |       | 1   |  |  |