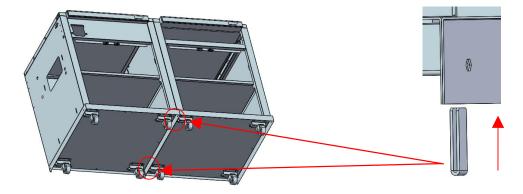

Insert the fastening clips from the bottom upwards, applying some force. This may require a bit of effort, but it ensures the units are securely connected as intended.

| Installation guide 17 |       |     |  |
|-----------------------|-------|-----|--|
| DESCRIPTION           | IMAGE | QTY |  |
| M4*40                 |       | 3   |  |
| M4*12                 |       | 3   |  |
| φ6*16 Washer          | 0     | 6   |  |