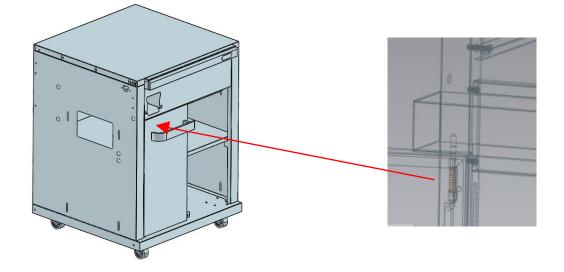

Before proceeding to the next Installation Guide, ensure you've correctly assembled the Flare Free cup from the Coleman Revolution BBQ package. Fit it snugly into the module front panel cutout.

|     | Installation guide 10 |       |     |  |  |
|-----|-----------------------|-------|-----|--|--|
| NO. | DESCRIPTION           | IMAGE | QTY |  |  |
| 6   | Drainage tube         |       | 1   |  |  |
| D   | M4*8                  |       | 2   |  |  |