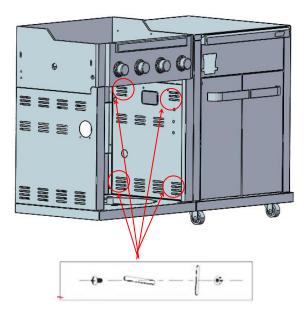

Insert the fastening clips from the bottom upwards, applying some force. This may require a bit of effort, but it ensures the units are securely connected as intended.

| Installation guide 16<br>Connecting the Module to another Module |              |       |     |
|------------------------------------------------------------------|--------------|-------|-----|
| NO.                                                              | DESCRIPTION  | IMAGE | QTY |
| 1                                                                | M6*12        |       | 4   |
| 2                                                                | M4*12        |       | 3   |
| 3                                                                | M6 Nut       |       | 4   |
| 4                                                                | φ6*16 Washer | 0     | 7   |
| 17                                                               | CLIP         |       | 2   |

Insert the fastening clips from the bottom upwards, applying some force. This may require a bit of effort, but it ensures the units are securely connected as intended.

| Installation guide 17 |       |     |  |
|-----------------------|-------|-----|--|
| DESCRIPTION           | IMAGE | QTY |  |
| M4*40                 |       | 3   |  |
| M4*12                 |       | 3   |  |
| φ6*16 Washer          | 0     | 6   |  |