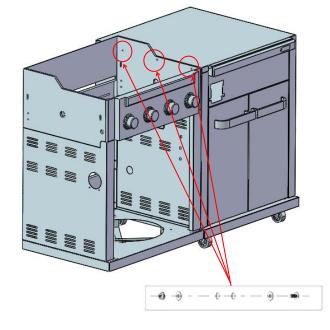

Insert the fastening clips from the bottom upwards, applying some force. This may require a bit of effort, but it ensures the units are securely connected as intended.

| Installation guide 16<br>Connecting the Module to another Module |              |       |     |
|------------------------------------------------------------------|--------------|-------|-----|
| NO.                                                              | DESCRIPTION  | IMAGE | QTY |
| 1                                                                | M6*12        |       | 4   |
| 2                                                                | M4*12        |       | 3   |
| 3                                                                | M6 Nut       |       | 4   |
| 4                                                                | φ6*16 Washer | 0     | 7   |
| 17                                                               | CLIP         |       | 2   |

Insert the fastening clips from the bottom upwards, applying some force. This may require a bit of effort, but it ensures the units are securely connected as intended.

| Installation guide 17 |       |     |  |
|-----------------------|-------|-----|--|
| DESCRIPTION           | IMAGE | QTY |  |
| M4*40                 |       | 3   |  |
| M4*12                 |       | 3   |  |
| φ6*16 Washer          | 0     | 6   |  |