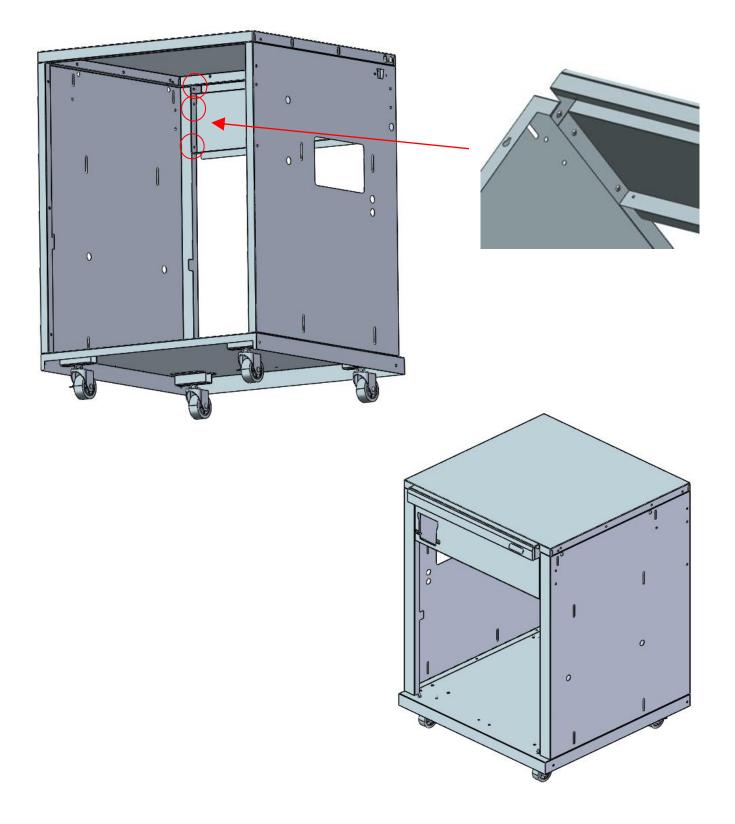

|     | Installation guide 2 |       |     |  |
|-----|----------------------|-------|-----|--|
| NO. | DESCRIPTION          | IMAGE | QTY |  |
| 7   | Back panel           |       | 1   |  |
| В   | M4*12                |       | 3   |  |

|     | Installation guide 3 |       |     |  |
|-----|----------------------|-------|-----|--|
| NO. | DESCRIPTION          | IMAGE | QTY |  |
| 5   | Left panel           |       | 1   |  |
| В   | M4*12                |       | 6   |  |

|     | Installation guide 4 |       |     |  |
|-----|----------------------|-------|-----|--|
| NO. | DESCRIPTION          | IMAGE | QTY |  |
| 8   | Right panel          |       | 1   |  |
| В   | M4*12                |       | 6   |  |