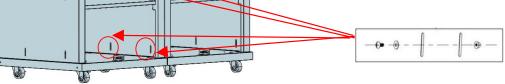

Insert the fastening clips from the bottom upwards, applying some force. This may require a bit of effort, but it ensures the units are securely connected as intended.

| Installation guide 16<br>Connecting the Module to another Module |              |       |     |
|------------------------------------------------------------------|--------------|-------|-----|
| NO.                                                              | DESCRIPTION  | IMAGE | QTY |
| 1                                                                | M6*12        |       | 4   |
| 2                                                                | M4*12        |       | 3   |
| 3                                                                | M6 Nut       |       | 4   |
| 4                                                                | φ6*16 Washer | 0     | 7   |
| 17                                                               | CLIP         |       | 2   |