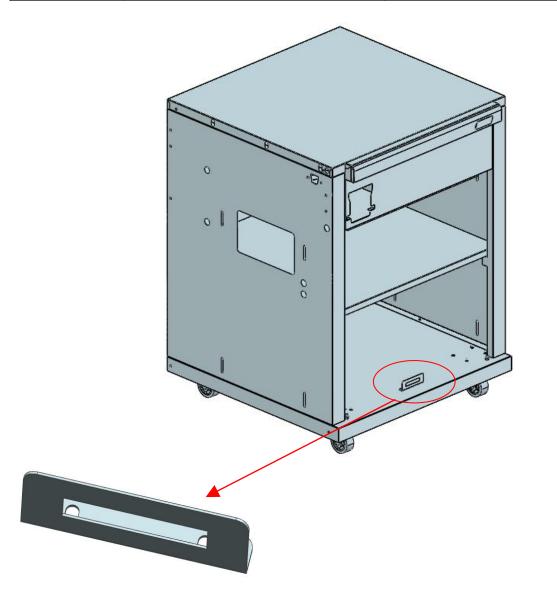

|     | Installation guide 1  |       |     |  |  |
|-----|-----------------------|-------|-----|--|--|
| NO. | DESCRIPTION           | IMAGE | QTY |  |  |
| 13  | Bottom shelf          |       | 1   |  |  |
| 14  | Wheel rack            |       | 4   |  |  |
| 15  | 2.5"Wheels with brake |       | 2   |  |  |
| 16  | 2.5"Wheels            |       | 2   |  |  |
| A   | M6*12                 |       | 16  |  |  |