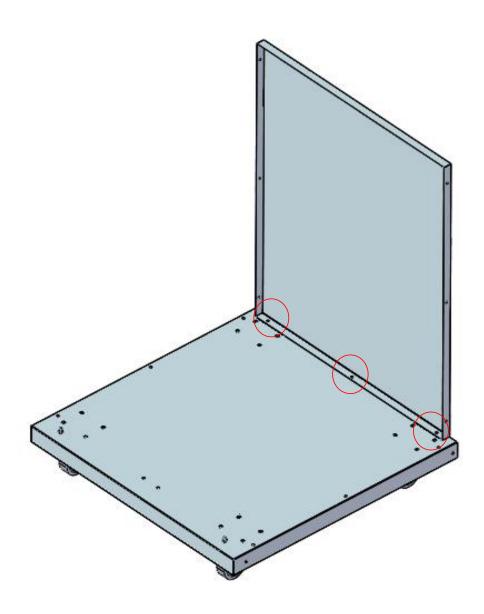

|     | Installation guide 3 |       |     |  |
|-----|----------------------|-------|-----|--|
| NO. | DESCRIPTION          | IMAGE | QTY |  |
| 5   | Left panel           |       | 1   |  |
| В   | M4*12                |       | 6   |  |

|     | Installation guide 4 |       |     |  |
|-----|----------------------|-------|-----|--|
| NO. | DESCRIPTION          | IMAGE | QTY |  |
| 8   | Right panel          |       | 1   |  |
| В   | M4*12                |       | 6   |  |