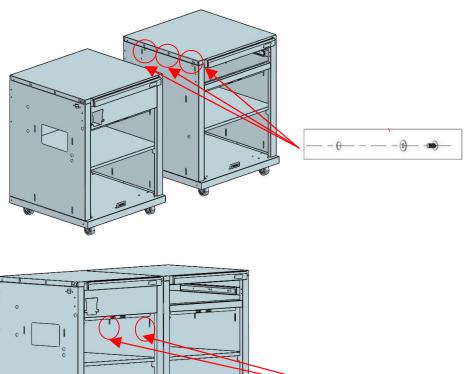

| Installation guide 15<br>Connecting the Module to the BBQ |              |       |     |
|-----------------------------------------------------------|--------------|-------|-----|
| NO.                                                       | DESCRIPTION  | IMAGE | QTY |
| 1                                                         | M6*16        |       | 7   |
| 2                                                         | M6 Nut       |       | 7   |
| 3                                                         | φ6*16 Washer | 0     | 6   |
| 17                                                        | Clip         |       | 2   |