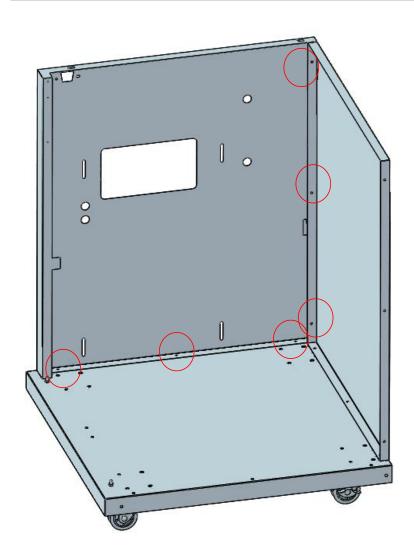

|     | Installation guide 2 |       |     |  |
|-----|----------------------|-------|-----|--|
| NO. | DESCRIPTION          | IMAGE | QTY |  |
| 7   | Back panel           |       | 1   |  |
| В   | M4*12                |       | 3   |  |

|     | Installation guide 3 |       |     |  |
|-----|----------------------|-------|-----|--|
| NO. | DESCRIPTION          | IMAGE | QTY |  |
| 5   | Left panel           |       | 1   |  |
| В   | M4*12                |       | 6   |  |

|     | Installation guide 4 |       |     |  |
|-----|----------------------|-------|-----|--|
| NO. | DESCRIPTION          | IMAGE | QTY |  |
| 8   | Right panel          |       | 1   |  |
| В   | M4*12                |       | 6   |  |