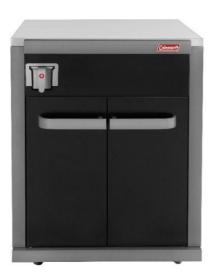

# **REVOLUTION**<sup>M</sup> STORAGE MODULE no drawer

(not include FlareFree cup)

## ASSEMBLYMANUAL

**REVSTOGLND / REVSTOMAND** 