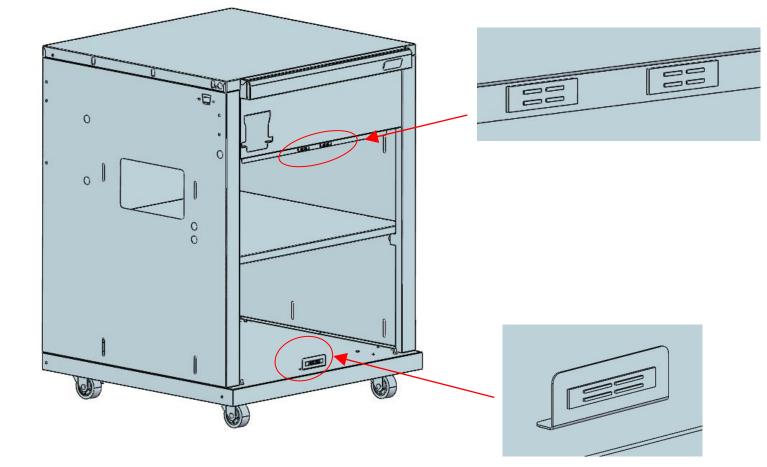

# Installation guide 7

|     | Installation guide 8 |       |     |  |  |
|-----|----------------------|-------|-----|--|--|
| NO. | DESCRIPTION          | IMAGE | QTY |  |  |
| С   | M4*8                 |       | 6   |  |  |

|     | Installation guide 9 |       |     |  |  |
|-----|----------------------|-------|-----|--|--|
| NO. | DESCRIPTION          | IMAGE | QTY |  |  |
| 3   | Middle shelf         |       | 1   |  |  |