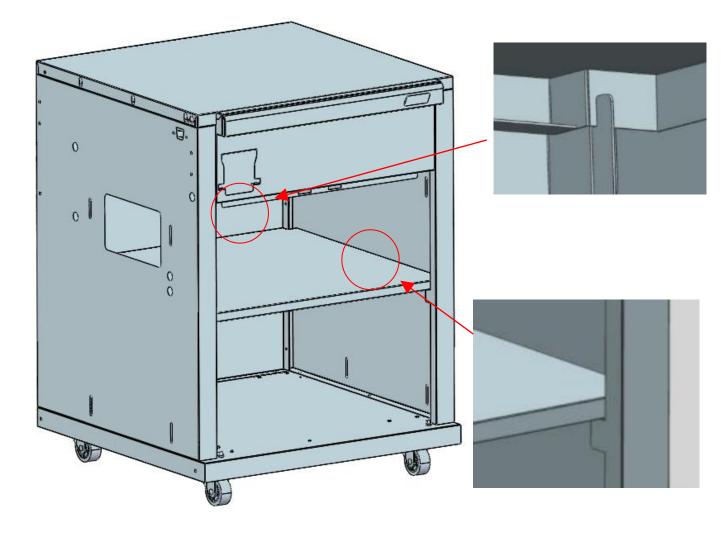

|     | Installation guide 9 |       |     |  |  |
|-----|----------------------|-------|-----|--|--|
| NO. | DESCRIPTION          | IMAGE | QTY |  |  |
| 3   | Middle shelf         |       | 1   |  |  |

| Installation guide 11 |              |       |     |
|-----------------------|--------------|-------|-----|
| NO.                   | DESCRIPTION  | IMAGE | QTY |
| 12                    | Magnet frame |       | 1   |
| В                     | M4*12        |       | 2   |