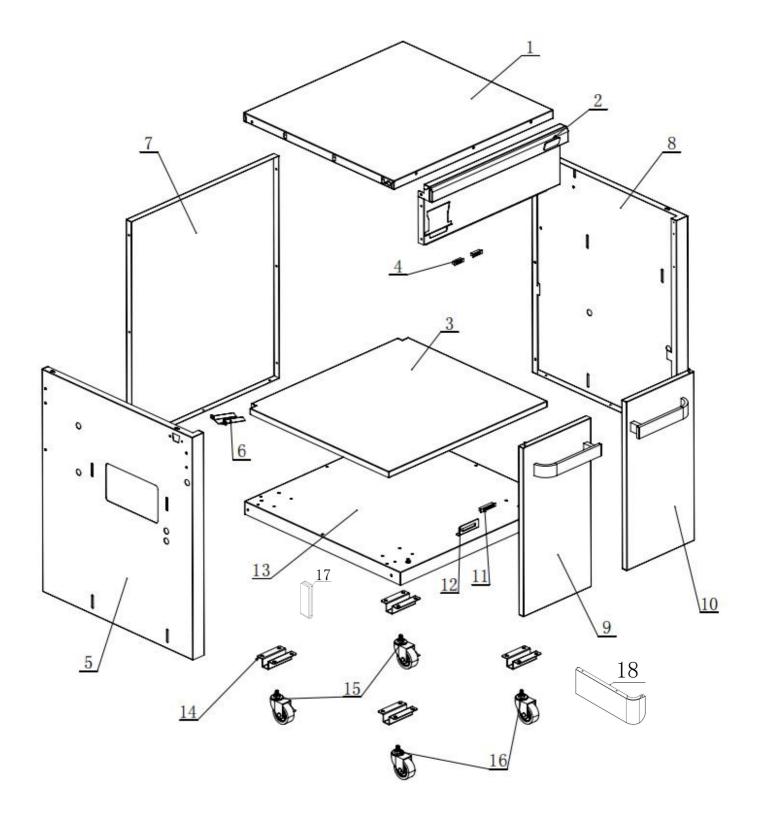

#### PARTS LIST FOR REVSTOGLND / REVSTOMAND

## ASSEMBLY PARTS

| NO. | DESCRIPTI<br>ON  | IMAGE | QTY | REVSTOGLND    | REVSTOMAND    |
|-----|------------------|-------|-----|---------------|---------------|
| 1   | Top shelf        |       | 1   | REVSTG1001AU  | REVSTG1001AU  |
| 2   | Front panel      |       | 1   | REVSTG2004AU  | REVSTG3009AU  |
| 3   | Middle shelf     |       | 1   | REVSC010010   | REVSC030010   |
| 4   | Upper<br>magnet  |       | 2   | SRT2018001    | SRT2018001    |
| 5   | Left panel       |       | 1   | REVCONW0102AU | REVCONW0302AU |
| 6   | Drainage<br>tube |       | 1   | SRT2018010    | SRT2018010    |

### EXPLODED DIAGRAM FOR REVSTOGLND/REVSTOMAND

| 7  | Back panel       | 1 | REVCONW0104AU | REVCONW0304AU |
|----|------------------|---|---------------|---------------|
| 8  | Right panel      | 1 | REVCONW0103AU | REVCONW0303AU |
| 9  | Left door        | 1 | REVSI02002    | REVS103005    |
| 10 | Right door       | 1 | REVS102003    | REVS103006    |
| 11 | Bottom<br>magnet | 1 | SRT2018002    | SRT2018002    |
| 12 | Magnet<br>frame  | 1 | REVSI01009    | REVSI03007    |
| 13 | Bottom shelf     | 1 | REVSI01010AU  | REVSI03008AU  |
| 14 | Wheel rack       | 4 | SRT2018003    | SRT2018003    |

#### PARTS LIST FOR REVSTOGLND / REVSTOMAND

| 15 | 2.5"Wheels<br>with brake | 2  | SRT2018004 | SRT2018004 |
|----|--------------------------|----|------------|------------|
| 16 | 2.5"Wheels               | 2  | SRT2018005 | SRT2018005 |
| 17 | Clip                     | 4  | SRTCL001   | SRTCL001   |
| 18 | Side shelf               | 1  | G532Y20002 | G532Y10003 |
| A  | M6*12                    | 16 | SRT2018018 | SRT2018018 |
| В  | M4*12                    | 21 | SRT2018013 | SRT2018013 |
| С  | M4*8                     | 9  | SRT2018014 | SRT2018014 |
| D  | M4*8                     | 2  | SRT2018015 | SRT2018015 |