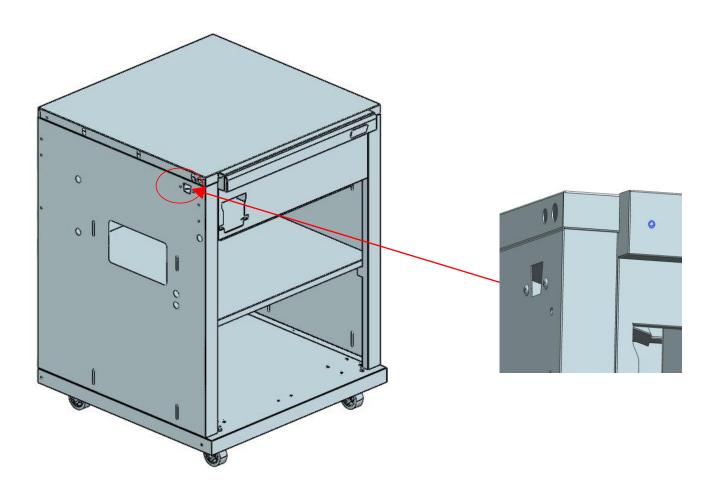

# Installation guide 7

|     | Installation guide 8 |       |     |  |  |
|-----|----------------------|-------|-----|--|--|
| NO. | DESCRIPTION          | IMAGE | QTY |  |  |
| С   | M4*8                 |       | 6   |  |  |