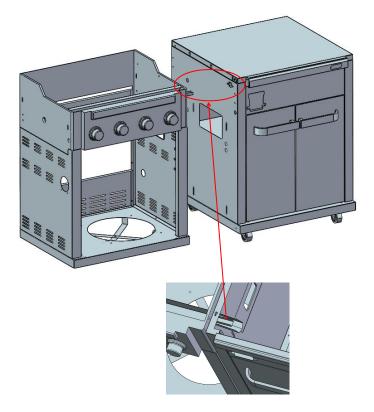

| Installation guide 15<br>Connecting the Module to the BBQ |              |       |     |
|-----------------------------------------------------------|--------------|-------|-----|
| NO.                                                       | DESCRIPTION  | IMAGE | QTY |
| 1                                                         | M6*16        |       | 7   |
| 2                                                         | M6 Nut       |       | 7   |
| 3                                                         | φ6*16 Washer | 0     | 6   |
| 17                                                        | Clip         |       | 2   |

Insert the fastening clips from the bottom upwards, applying some force. This may require a bit of effort, but it ensures the units are securely connected as intended.

| Installation guide 16<br>Connecting the Module to another Module |              |       |     |
|------------------------------------------------------------------|--------------|-------|-----|
| NO.                                                              | DESCRIPTION  | IMAGE | QTY |
| 1                                                                | M6*12        |       | 4   |
| 2                                                                | M4*12        |       | 3   |
| 3                                                                | M6 Nut       |       | 4   |
| 4                                                                | φ6*16 Washer | 0     | 7   |
| 17                                                               | CLIP         |       | 2   |