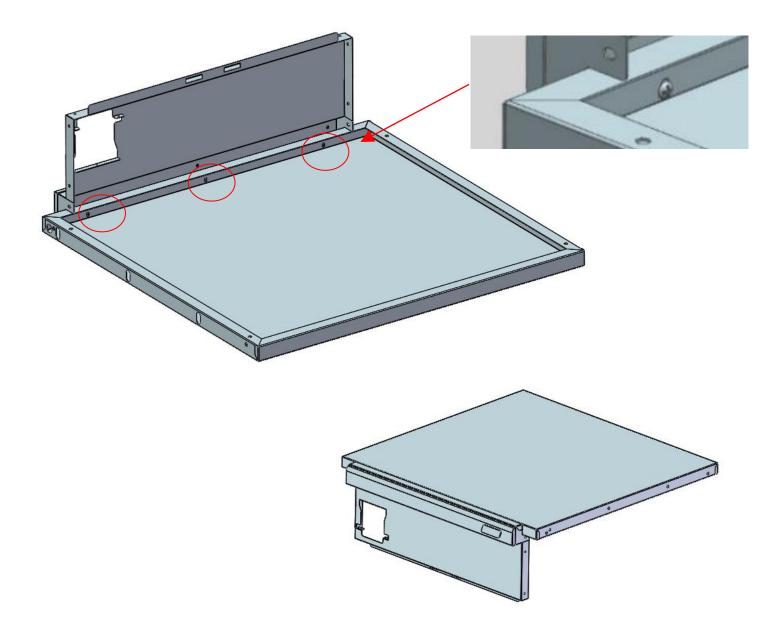

|     | Installation guide 5 |       |     |  |  |
|-----|----------------------|-------|-----|--|--|
| NO. | DESCRIPTION          | IMAGE | QTY |  |  |
| 1   | Top shelf            |       | 1   |  |  |
| 2   | Front panel          |       | 1   |  |  |
| С   | M4*8                 |       | 3   |  |  |

|                           | Installation guide 6 |  |   |  |  |
|---------------------------|----------------------|--|---|--|--|
| NO. DESCRIPTION IMAGE QTY |                      |  |   |  |  |
| В                         | M4*12                |  | 4 |  |  |