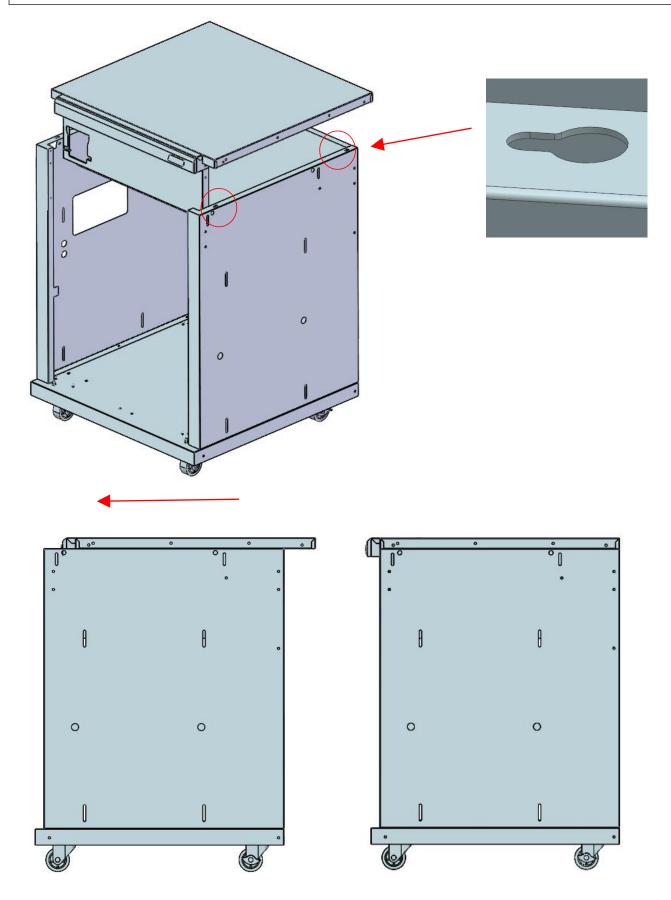

|     | Installation guide 3 |       |     |  |
|-----|----------------------|-------|-----|--|
| NO. | DESCRIPTION          | IMAGE | QTY |  |
| 5   | Left panel           |       | 1   |  |
| В   | M4*12                |       | 6   |  |

|     | Installation guide 4 |       |     |  |
|-----|----------------------|-------|-----|--|
| NO. | DESCRIPTION          | IMAGE | QTY |  |
| 8   | Right panel          |       | 1   |  |
| В   | M4*12                |       | 6   |  |