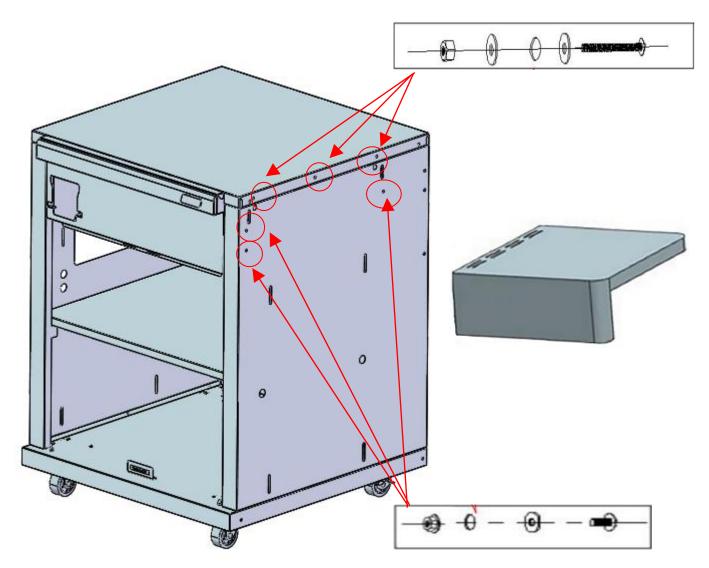

| Installation guide 15<br>Connecting the Module to the BBQ |              |       |     |
|-----------------------------------------------------------|--------------|-------|-----|
| NO.                                                       | DESCRIPTION  | IMAGE | QTY |
| 1                                                         | M6*16        |       | 7   |
| 2                                                         | M6 Nut       |       | 7   |
| 3                                                         | φ6*16 Washer | 0     | 6   |
| 17                                                        | Clip         |       | 2   |

Insert the fastening clips from the bottom upwards, applying some force. This may require a bit of effort, but it ensures the units are securely connected as intended.

| Installation guide 16<br>Connecting the Module to another Module |              |       |     |
|------------------------------------------------------------------|--------------|-------|-----|
| NO.                                                              | DESCRIPTION  | IMAGE | QTY |
| 1                                                                | M6*12        |       | 4   |
| 2                                                                | M4*12        |       | 3   |
| 3                                                                | M6 Nut       |       | 4   |
| 4                                                                | φ6*16 Washer | 0     | 7   |
| 17                                                               | CLIP         |       | 2   |