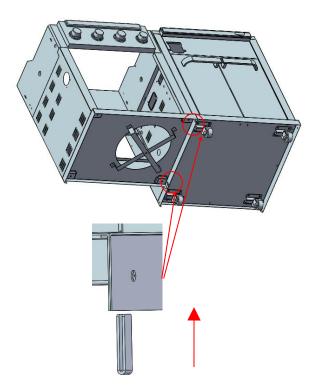

| Installation guide 11 |              |       |     |
|-----------------------|--------------|-------|-----|
| NO.                   | DESCRIPTION  | IMAGE | QTY |
| 12                    | Magnet frame |       | 1   |
| В                     | M4*12        |       | 2   |