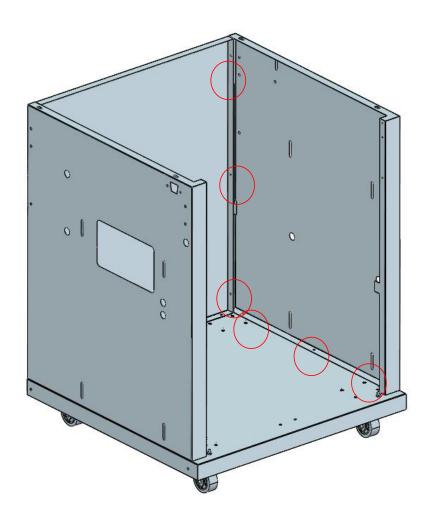

|     | Installation guide 2 |       |     |  |
|-----|----------------------|-------|-----|--|
| NO. | DESCRIPTION          | IMAGE | QTY |  |
| 7   | Back panel           |       | 1   |  |
| В   | M4*12                |       | 3   |  |

|     | Installation guide 3 |       |     |  |
|-----|----------------------|-------|-----|--|
| NO. | DESCRIPTION          | IMAGE | QTY |  |
| 5   | Left panel           |       | 1   |  |
| В   | M4*12                |       | 6   |  |

|     | Installation guide 4 |       |     |  |
|-----|----------------------|-------|-----|--|
| NO. | DESCRIPTION          | IMAGE | QTY |  |
| 8   | Right panel          |       | 1   |  |
| В   | M4*12                |       | 6   |  |