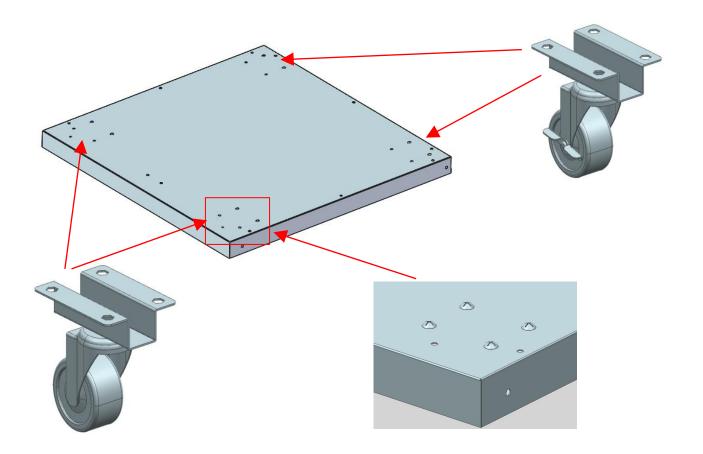

|     | Installation guide 1  |       |     |  |  |
|-----|-----------------------|-------|-----|--|--|
| NO. | DESCRIPTION           | IMAGE | QTY |  |  |
| 13  | Bottom shelf          |       | 1   |  |  |
| 14  | Wheel rack            |       | 4   |  |  |
| 15  | 2.5"Wheels with brake |       | 2   |  |  |
| 16  | 2.5"Wheels            |       | 2   |  |  |
| A   | M6*12                 |       | 16  |  |  |