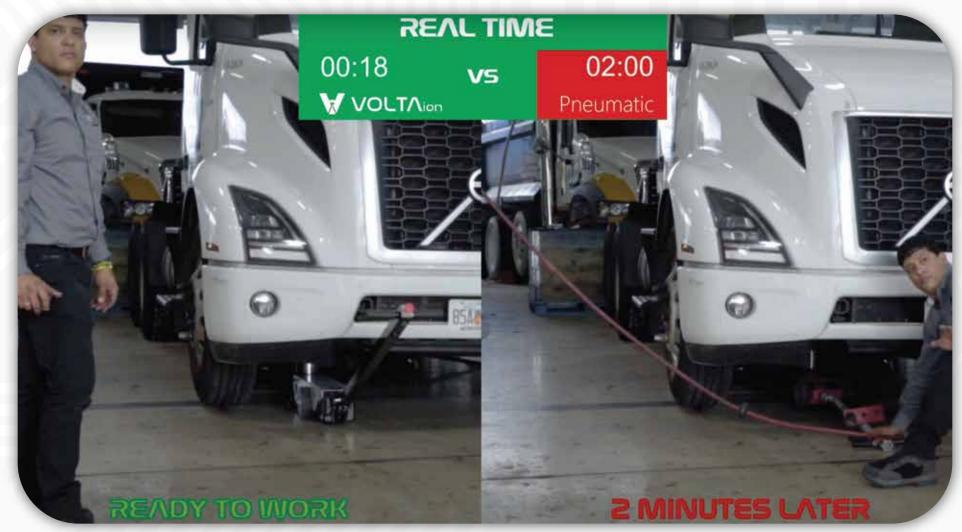

#### TIME SAVINGS PER LIFT: 2 TO 5 MIN - 30 LIFTS PER DAY

Save up to 1 hour per day with a Monthly Increased Revenue per Month of: \$3,200 or more!

#### **VOLTA ION'S KEY ADVANTAGE**

Compared with any other jack in the industry is the outstanding difference in operating time.

- No need to connect a pneumatic hose.
- Raise speed: Work faster, safer.
- Ergonomic: Integrating free movement thanks to the remote control, minimizing the fatigue of the technician.
- You will gain a significant level of productivity that will increase your profits and revenues.