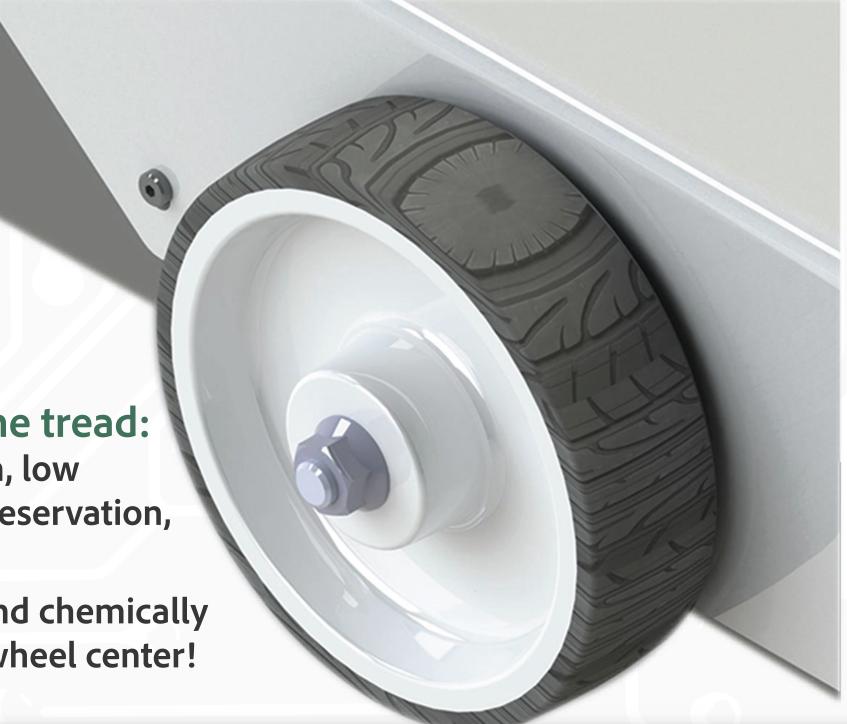

#### **OUR WHEELS ARE MADE OF:**

 Heavy Nylon Center: Impact-resistant, manufactured to achieve optimum mechanical properties for weights of more than 1,000 lbs!

High-quality thermoplastic polyurethane tread:
 High operational comfort, low-noise operation, low
 rolling, and swiveling resistance, good floor preservation,
 very high abrasion resistance.

• The polyurethane tread is precisely injected and chemically bonded for an inseparable connection to the wheel center!

### QUIET FLOOR PROTECTION

**Less Noise Pollution** 