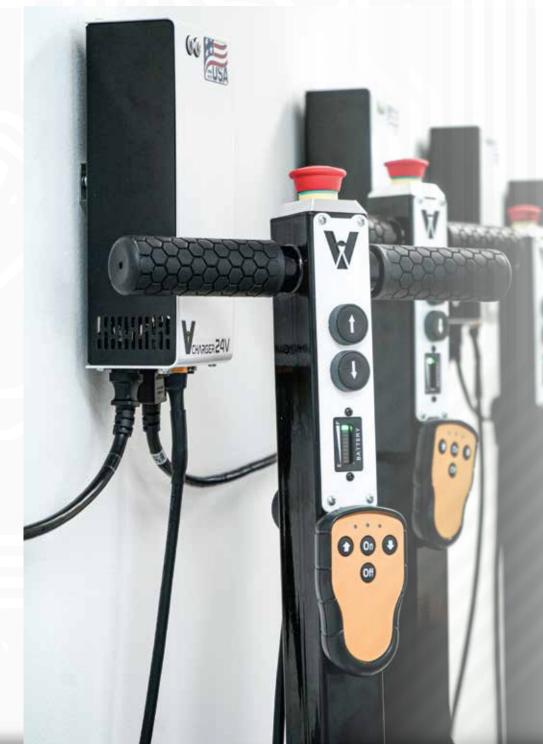

### SAFE CHARGING

Magnetic Charging Port

### Magnetic Connector Technology:

Integrates magnets within both the Power Plug and the Power Connector. Upon contact, these contacts become energized, enabling rapid charging. This interaction ensures effective and safe power transfer, optimizing the charging process for convenience and productivity.

#### **Wireless Remote Control:**

Safety is a big concern for us. Our remote control allows you to effortlessly operate your electric truck jack from a distance.

- Safe
- Convenient
- Encrypted wireless communication

### REMOTE CONTROL

Improving Efficiency and Safety