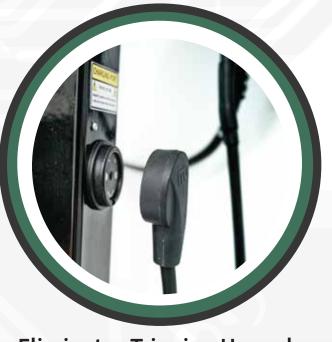

### Magnetic Connector Technology:

Integrates magnets within both the Power Plug and the Power Connector. Upon contact, these contacts become energized, enabling rapid charging. This interaction ensures effective and safe power transfer, optimizing the charging process for convenience and productivity.

### SAFE CHARGING

Magnetic Charging Port