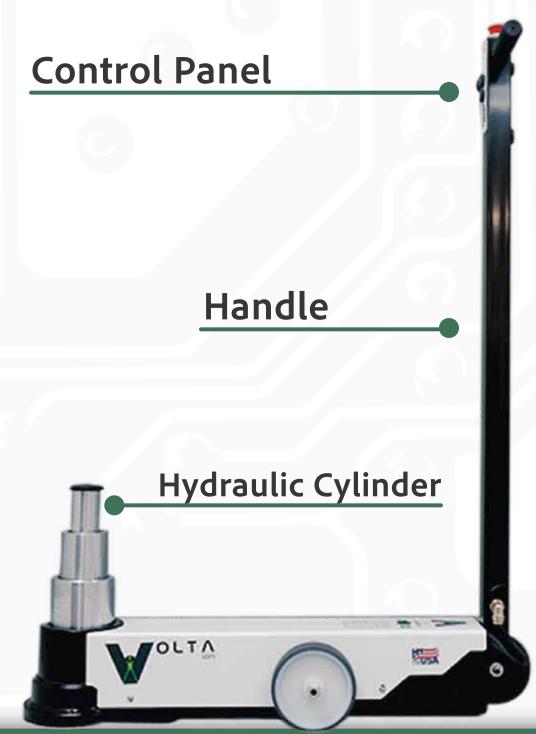

# ELECTRIC HANDLE LOCKING POSITION

Adjustable Handle

Multifunctional Emergency Stop Lock-Out | Power Off

Up and Down Button
Gravity Down Feature

**Battery Status** 

Manufactured for versatility, it's your go-to solution for effortless lifting in tight spaces.

### ELECTRO-MECHANICAL SAFETY CHECK VALVE

Prevents the hydraulic cylinder from retracting unless the operator presses the control buttons.

There is no other jack in the world with this level of redundancy in safety than the VOLTA ion jack.

Electro-Mechanical Check Valve