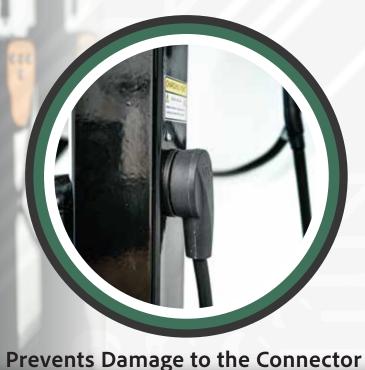

### Magnetic Connector Technology:

Integrates magnets within both the Power Plug and the Power Connector. Upon contact, these contacts become energized, enabling rapid charging. This interaction ensures effective and safe power transfer, optimizing the charging process for convenience and productivity.

Prevents Damage to the Connector

Easy to Use

**Eliminates Tripping Hazards** 

### SAFE CHARGING

Magnetic Charging Port