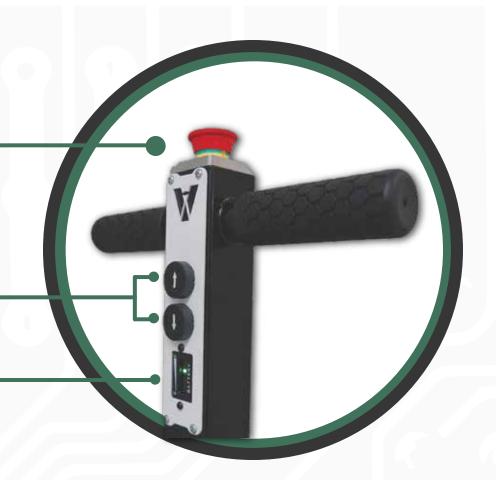

# ELECTRIC HANDLE LOCKING POSITION

Adjustable Handle

Multifunctional Emergency Stop Lock-Out | Power Off

Up and Down Button
Gravity Down Feature

**Battery Status** 

Manufactured for versatility, it's your go-to solution for effortless lifting in tight spaces.

#### **Wireless Remote Control:**

Safety is a big concern for us. Our remote control allows you to effortlessly operate your electric truck jack from a distance.

- Safe
- Convenient
- Encrypted wireless communication

### REMOTE CONTROL

Improving Efficiency and Safety