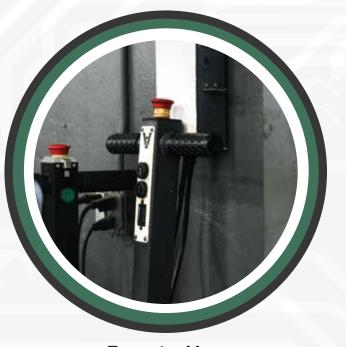

### Magnetic Connector Technology:

Integrates magnets within both the Power Plug and the Power Connector. Upon contact, these contacts become energized, enabling rapid charging. This interaction ensures effective and safe power transfer, optimizing the charging process for convenience and productivity.

### SAFE CHARGING

Magnetic Charging Port