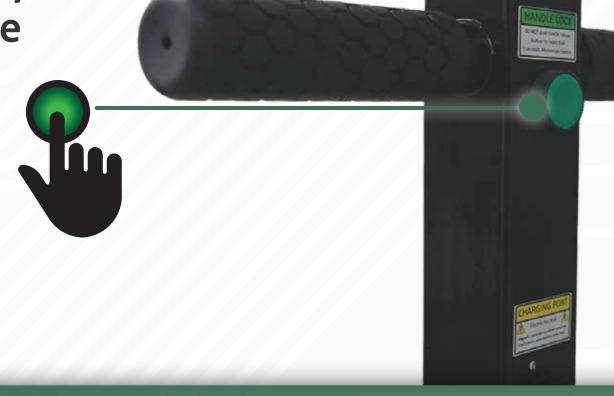

### 5 LOCKING POSITIONS

**PUSH - BUTTON HANDLE RELEASE** 

# ELECTRIC HANDLE LOCKING POSITION

Adjustable Handle

Multifunctional Emergency Stop Lock-Out | Power Off

Up and Down Button
Gravity Down Feature

**Battery Status** 

Manufactured for versatility, it's your go-to solution for effortless lifting in tight spaces.