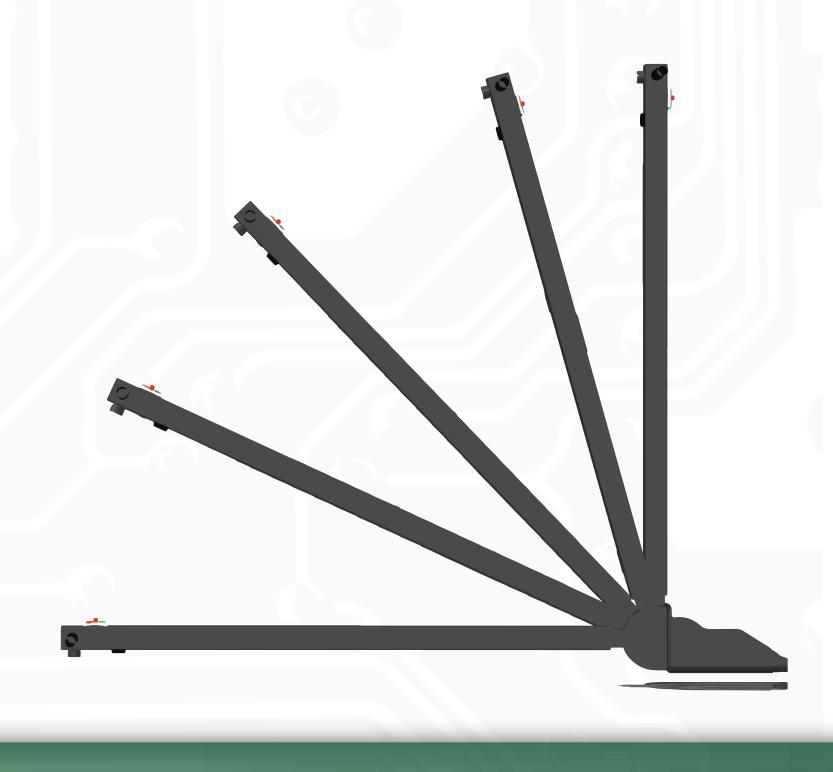

### 5 LOCKING POSITIONS

**PUSH - BUTTON HANDLE RELEASE** 

# ELECTRIC HANDLE LOCKING POSITION

Adjustable Handle

Multifunctional Emergency Stop Lock-Out | Power Off

Up and Down Button
Gravity Down Feature

**Battery Status** 

Manufactured for versatility, it's your go-to solution for effortless lifting in tight spaces.