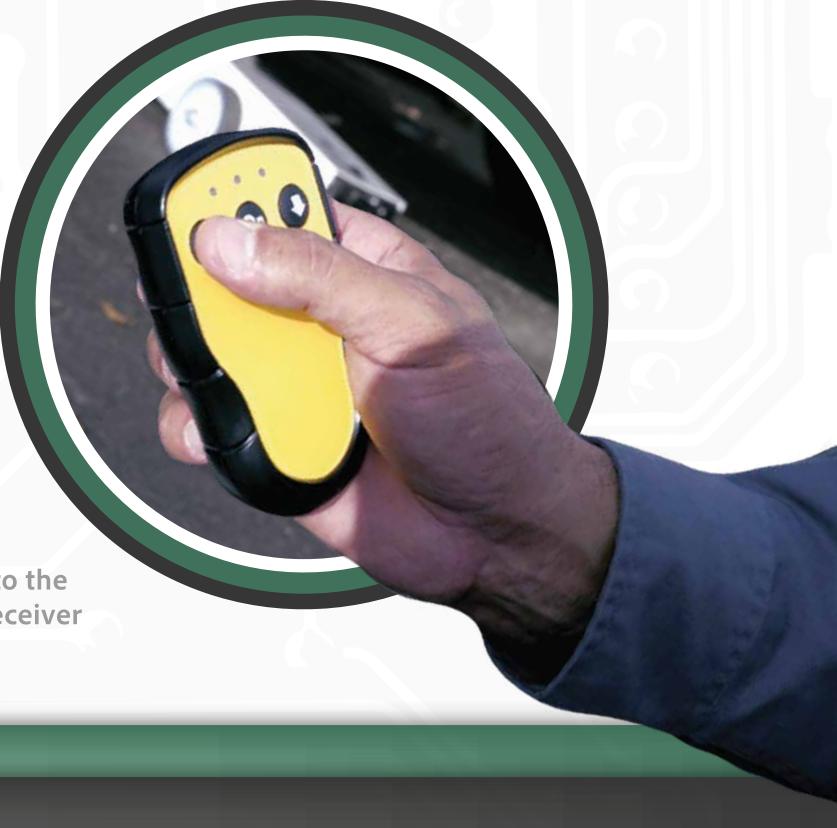

### LET'S TALK WIRELESS.

#### **Wireless Remote Control:**

Safety is a big concern for us. Our remote control allows you to effortlessly operate your electric truck jack from a distance.

- Safe
- Convenient
- Encrypted wireless communication

Transmitters set to operate in continuous mode.

They will send repeated "stay alive pulses", similar to a ping to the receiver, prompting dedicated safety relay(s) to drop if the receiver loses "sight" of the transmitter's stay alive signal.

(out of range, dead battery, broken transmitter, etc.).

### REMOTE CONTROL

Improving Efficiency and Safety