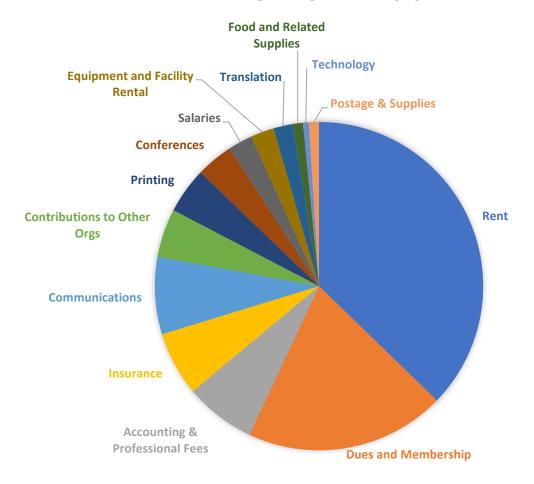

## League of Women Voters of San Francisco Budget vs. Actuals: Fiscal Year 2018-2019