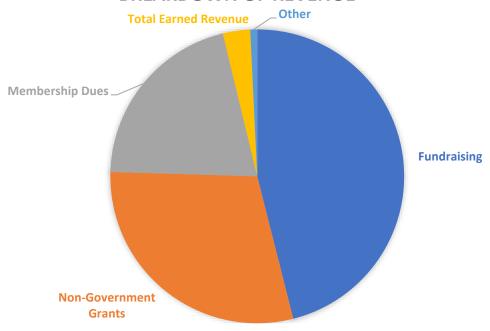

## League of Women Voters of San Francisco Budget vs. Actuals: Fiscal Year 2018-2019