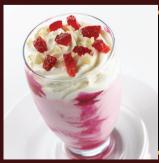

### Strawberry & Vanilla Sundae

A classic combination of sophisticated strawberry and vanilla ice-cream, rippled with a luscious strawberry sauce and then showered with diced succulent strawberries

£3.50