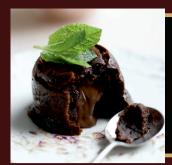

#### Hot Cioccaloto

(served warm with ice cream)

A unique chocolate souffle with a liquid centre.

£3.50