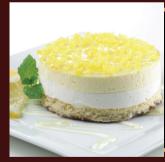

#### Mariya's Lemon Cheesecake

A vanilla biscuit base topped with an ice cream cheesecake flavoured torte filling, topped with a tangy lemon sauce showered with lemon crisp crunch.

£2.95