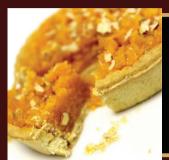

### Classic Gajur Halva

(Served warm with a traditional malai kulfi)

A butter pastry tart filled with Gajar Halwa topped with crushed almonds.

£3.50