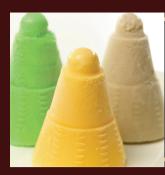

#### Mawa Kulfi

A traditional Indian ice-cream made from an Indian recipe which has been handed down from generation to generation.

In three different exquisite flavours: Pistachio, Mango and Almond

£2.25