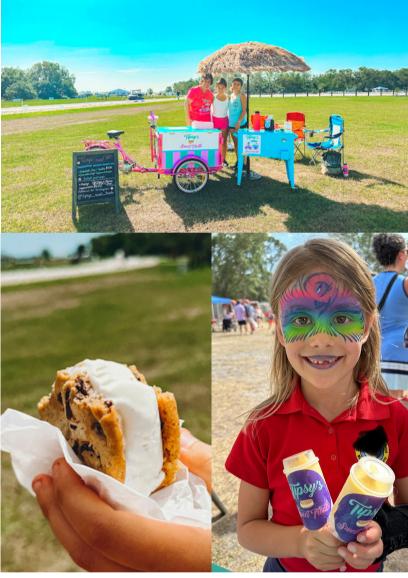

# HANDCRAFTED FROZEN DESSERTS Catering Menu

Events for thousands of people all the way down to smaller groups of 50 or less.

### **Ice Cream Bike Event Pricing**

- \$7.00 / ice cream sandwich
- \$6.00 / sorbet push pop
- \$100.00 Bike Rental Fee (includes ice cream bike and bike entrance into the party, 1 hours of server time, menu board, napkins, etc.)
- \$50.00 Delivery Fee