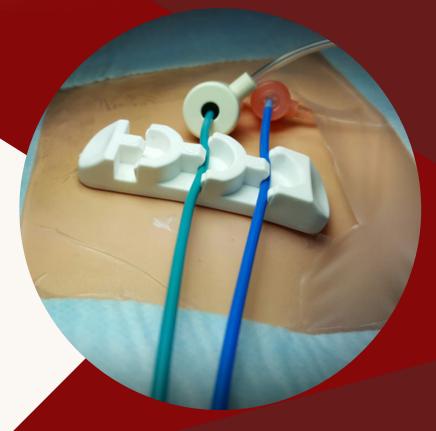

## **Catheter & Wires Holder**

Acts as an anchor point to firmly hold catheters and lead wires in place during procedures.

This innovative product will help reduce procedure time as well as improve the efficiency of EP cases and implants

Helps prevent catheter movement

Holds the catheter in place for HIS Bundle or any evoked potentials

Frees up Doctors hands during ablation procedures

Can help reduce chances of lead dislodgement during implant procedures

Helps to reduce procedure time, saving costs

Item number CT-0010 (Box of 10)

01925 387 121

Info@onetwomedical.com

Onetwomedical.com