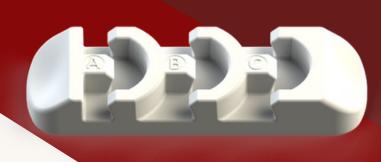

## **EZ Holder**

## **Catheter & Wires Holder**

Acts as an anchor point to firmly hold catheters and lead wires in place during procedures.

This innovative product will help reduce procedure time as well as improve the efficiency of EP cases and implants

Helps prevent catheter movement

Holds the catheter in place for HIS Bundle or any evoked potentials

Frees up Doctors hands during ablation procedures

Can help reduce chances of lead dislodgement during implant procedures