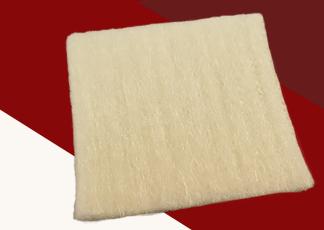

## **Neptune Pads** Facilitates Haemostasis

The TZ Medical Neptune Pad is a natural product derived from sustainably harvested seaweed that utilizes calcium ions to facilitate haemostasis.

These ions are activated by the introduction of blood to the Neptune pad and help to speed up clot formation at the puncture site naturally.

Neptune

REF 8870-0

Speeds up Haemostasis

Naturally derived from seaweed

**Cost Effective** 

Extra large surface Area

The texture helps prevent sliding or sticking

Latex free & contains no animal products

Either side works

Item number 8870-01 (Box of 10)

Neptune

01925 387 121

Info@onetwomedical.com

Onetwomedical.com