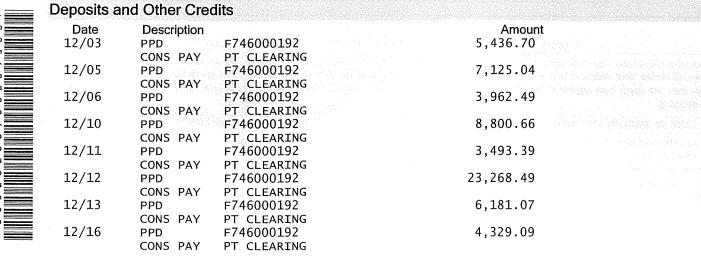

\* TAKE A MINUTE TO VERIFY YOUR CONTACT INFORMATION \* Login to online banking, call us toll free 888-902-2552 or stop by your local branch to update your contact information.

#### Checking Account

Account Title: Belvedere Municipal Utility District
General Funds

| Business Checking Publ | ic Funds     |
|------------------------|--------------|
| Account Number         | XXXXXXXXXXXX |
| Previous Balance       | 13,933.74    |
| 17 Deposits/Credits    | 307,214.95   |
| 6 Checks/Debits        | 5,928.81     |
| Service Charge Amount  | .00          |
| Interest Paid          | .00          |
| Current Balance        | 315,219.88   |

Enclosures/Images 4
Statement Dates 12/02/24 thru 12/31/24
Days in the Statement Period 30
Average Ledger Balance 92,111.24
Average Collected 92,111.24





Date 12/31/24 Primary Account XXXXXXXXXXXX

Page

Belvedere Municipal Utility District General Funds
PO Box 2029
Pflugerville TX 78691

Business Checking Public Funds

**Deposits and Other Credits** 

Amount

| Date<br>12/17          | Description<br>PPD          | F746000192                               | Amount<br>22,255.49 |                                |
|------------------------|-----------------------------|------------------------------------------|---------------------|--------------------------------|
| 12/18                  | CONS PAY PPD                | PT CLEARING<br>F746000192                | 9,468.12            |                                |
| 12/19                  | CONS PAY<br>PPD             | PT CLEARING<br>F746000192                | 4,235.00            |