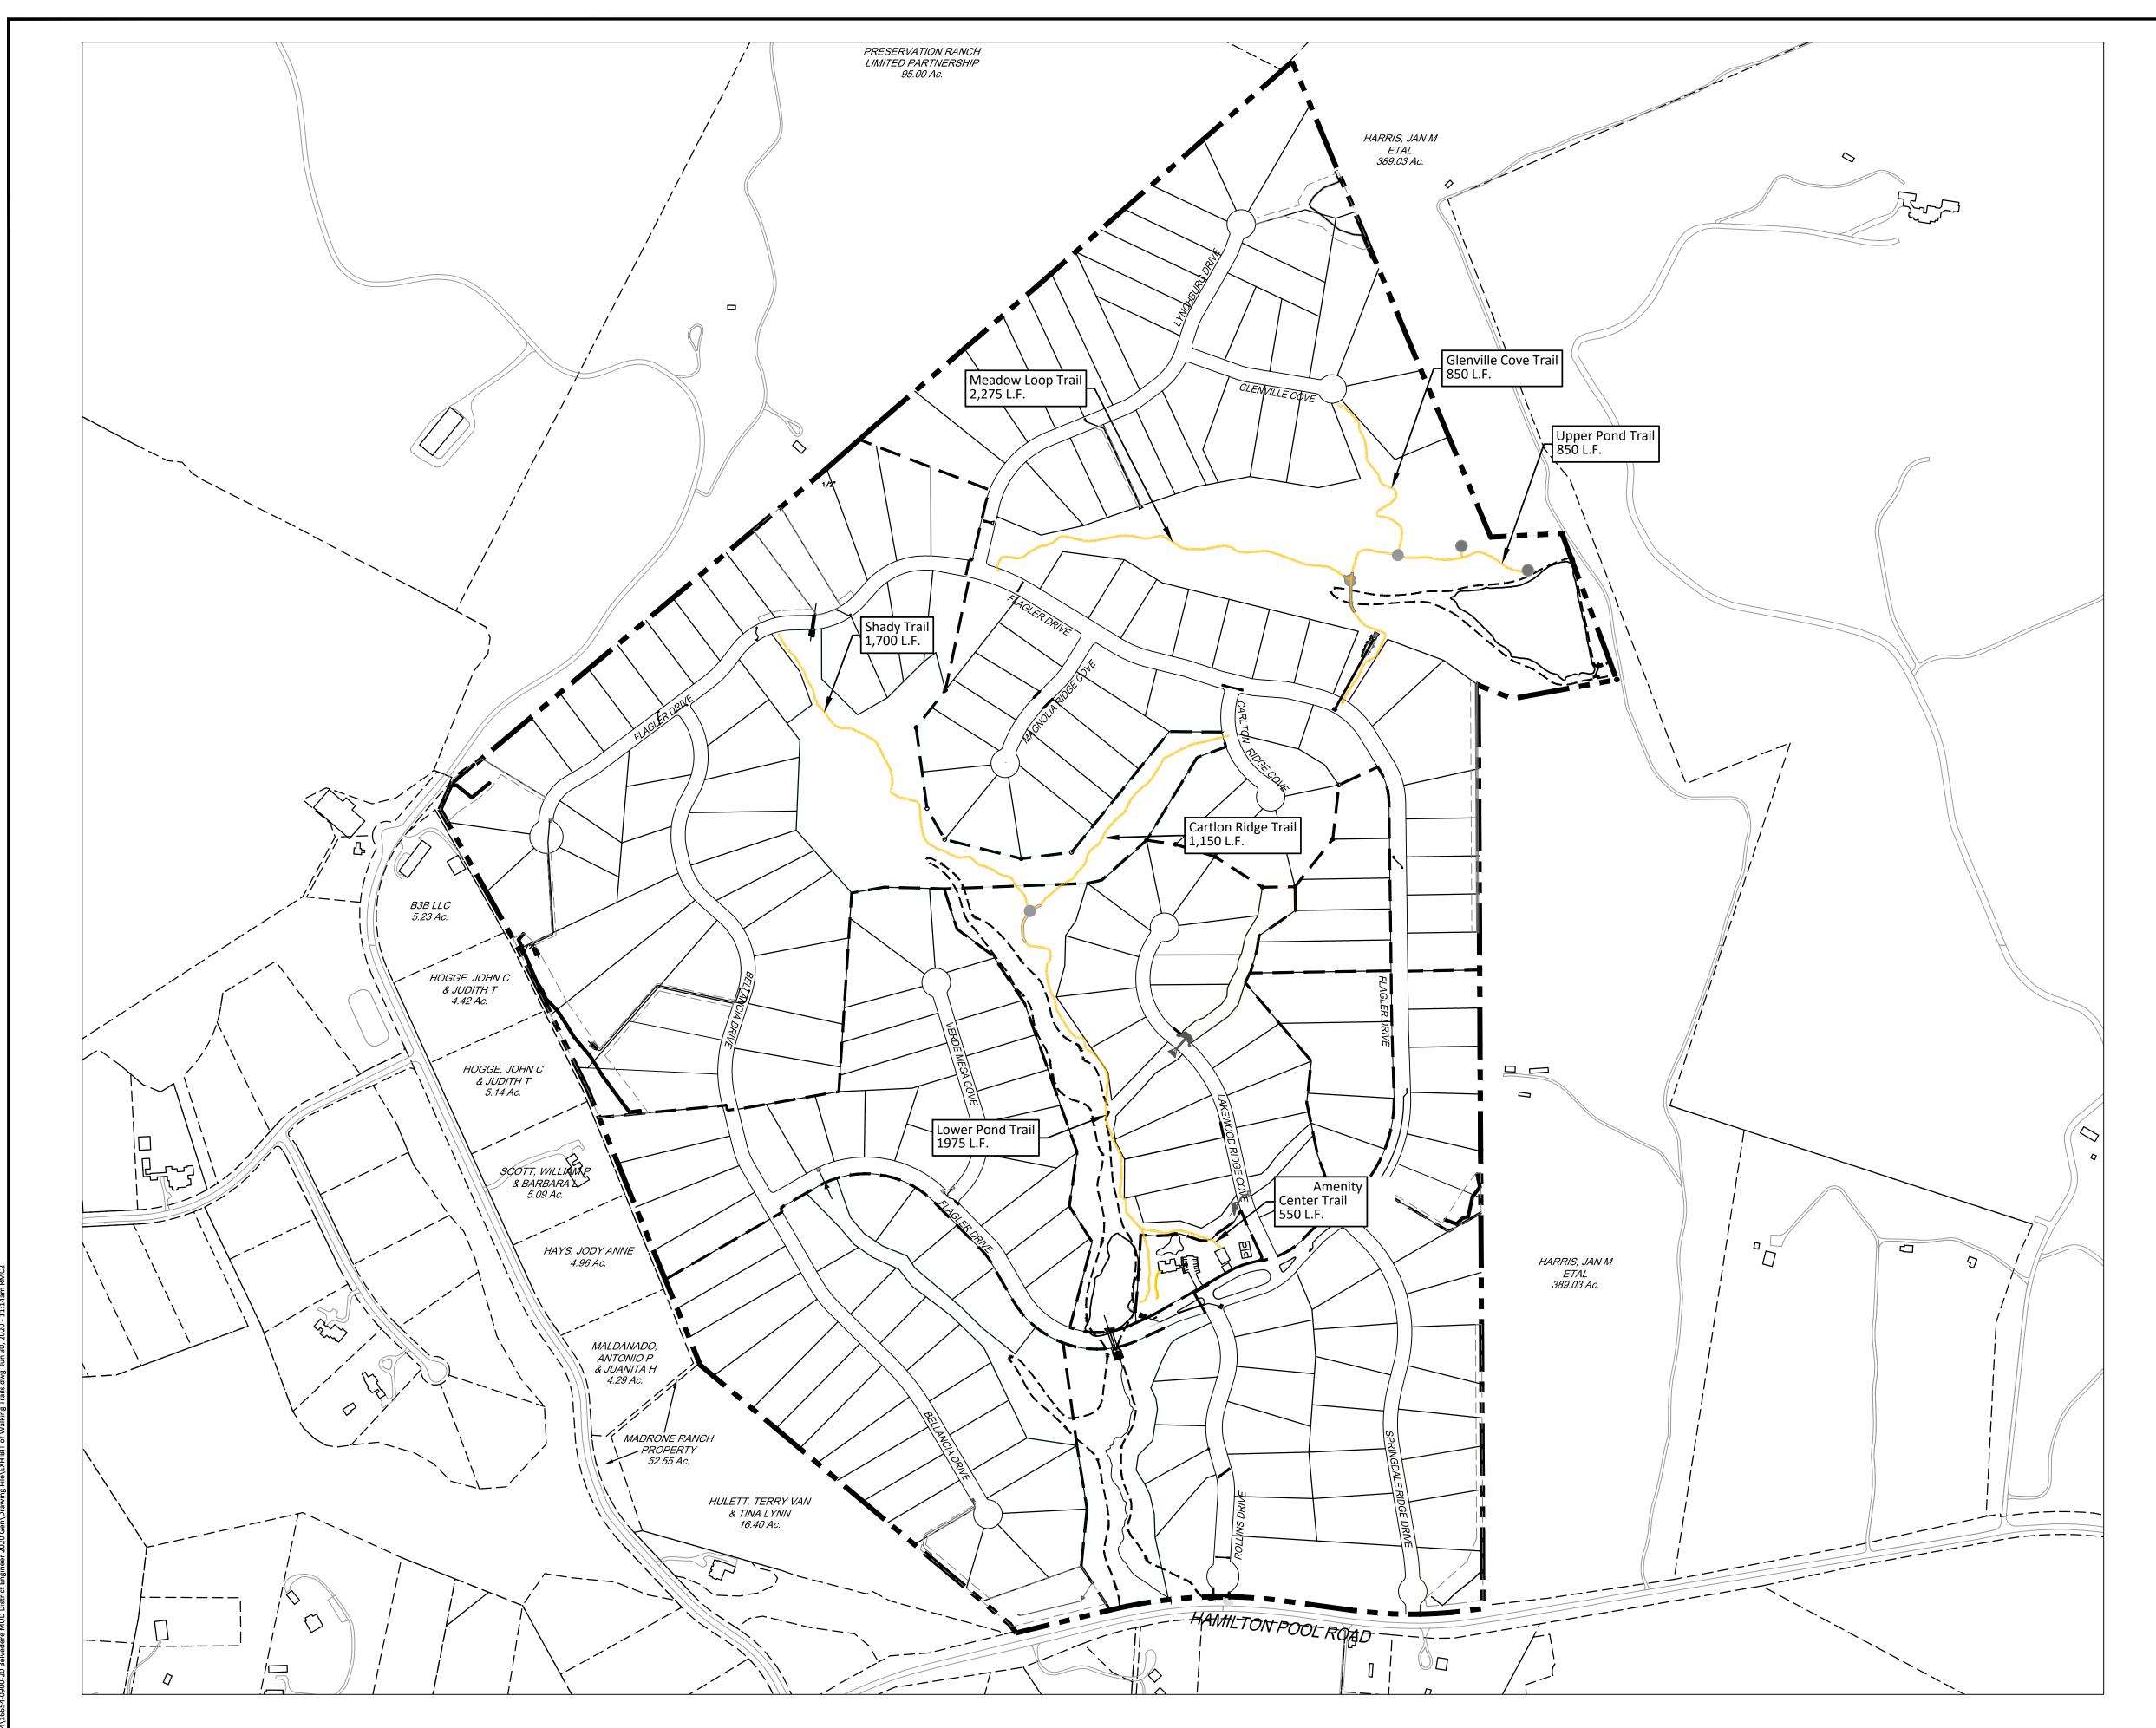

water customers.

- 8. <u>Discuss, consider, and take action as necessary concerning the Third Amendment to the Joint Use and Maintenance Agreement between the District and the HOA.</u> Director Koerner introduced this Item. He stated that the purpose of this Third Amendment was to simply and better define the roles and responsibilities of the District and HOA associated with the funding, operation, and joint maintenance of the Belvedere Amenity Center, trail system, landscaping and related facilities. After discussion, Director Koerner moved to approve the Third Amendment to the Joint Use and Maintenance Agreement, as presented, a copy of which is attached hereto as <u>Exhibit "F"</u>. Director Webster seconded the Motion and the Motion passed unanimously, 3-0.
- 9. <u>Discuss, consider, and take action as necessary regarding cyber liability and data breach response insurance coverage</u>. Director Koerner introduced this Item. After discussion, no action was taken by the Board in connection with this Item.
- 10. <u>Discuss, consider, and take action regarding regulation, improvement, maintenance, and repair of existing and future assets owned or maintained by the District, including, but not limited to:</u>
  - a. Report from the District Engineer;
  - b. Drainage facilities, including, but not limited to:
    - (i) review of landscaping improvements within the ditch in front of the property at 8708 Springdale Ridge Drive;
    - (ii) review of landscaping improvements within the ditch in front of the property at 8700 Springdale Ridge Drive;
    - (iii) ditch inquiry at 17104 Flagler Drive; and
  - c. Trail maintenance.

Ms. Norris stated that a topographic survey of the drainage ditch and a portion of the driveway improvements was performed at the property located at 8708 Springdale Ridge Cove on November 11, 2024 noting that the collected information is being processed. She stated that survey information will then be compared to the District's Drainage System Rules and further updates will be provided to the Board when available. Ms. Norris stated that the proposed landscaping improvements within the ditch in front of the property at 8700 Springdale Rdige Drive were approved by the District's Engineering Subcommittee on October 18, 2024. Lastly, Ms. Norris stated that her firm has an updated Schedule of Hourly Rates that will become effective in January 2025 and will reflect the rising costs associated with the delivery of services to its clients.