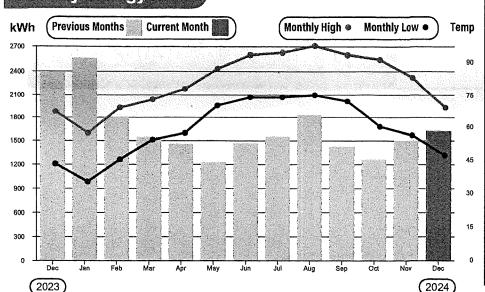

ing balance            | \$0.00    |

Service summary

( Internet

Page 2

\$86.02

Phone

Page 2

\$68.98

Total services

\$155.00

**Total due** 

\$155.00

AutoPay is scheduled to debit your bank account on Jan 12, 2025

Ways to pay and manage your account:

myAT&T app
iPhone and Android

att.com/pay







Questions? Call 888-554-4732 Se habla Español

Monday through Friday, 8 a.m. - 5 p.m. Report an outage: 888-883-3379

myPEC.com

**AUTOPAY AMOUNT** 

06.39

**Paid By Bank Draft** 01/18/2025

Member-owned since 1938 nonprofit

Account #: 3001549599

Member Name: Belvedere Mud

Director District: 5

12/28/2024 Bill Date:

This bill does not reflect payments after 12/28/2024. Charge detail found on the back of this page.

#### Monthly energy use

Service Address: 17400 FLAGLER DRIVE



#### Energy comparison

Total energy use Total energy use this month last month 1.503 1,622 kWh \$206.39 \$194.00

Total energy use this month last year

Average daily use and temp this month

kWh

2,388 kWh \$269.94 kWh/Day 58°

#### IMPORTANT MEMBER INFORMATION

A little change can go a long way! Round up your monthly bill through the Power of Change, and for about \$6 a year, you can make a big difference. Every penny you give stays in the community, funding member assistance, education programs, grants for nonprofits, and more! Enroll today at myPEC.com/change.

Paral EFT 1/18/25

KEEP THIS STATEMENT FOR YOUR RECORDS
PLEASE DETACH AND RETURN BOTTOM PORTION WITH YOUR PAYMENT - WHEN PAYING IN PERSON BRING ENTIRE STATEMENT



Pedernales Electric Cooperative PO Box 1 • Johnson City, TX 7