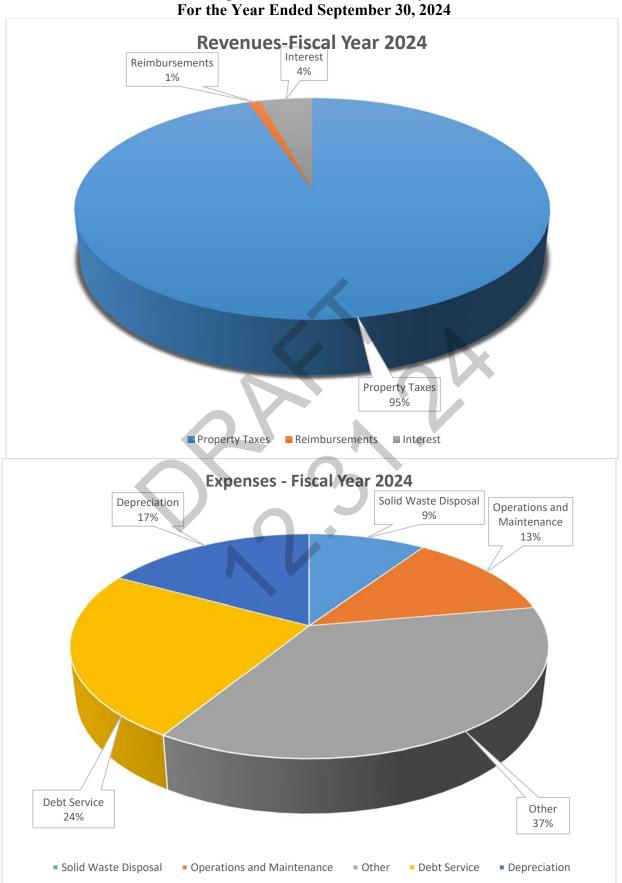

## **Summary Statement of Activities**

Governmental Activities

|                                |     | (in thou |     |     |        |       |
|--------------------------------|-----|----------|-----|-----|--------|-------|
|                                |     |          |     |     | Incre  | ease  |
|                                | 202 | 24       | 202 | 23  | (Decre | ease) |
| Property Taxes                 | \$  | 782      | \$  | 707 | \$     | 75    |
| Reimbursements                 |     | 8        |     | 2   |        | 6     |
| Interest                       |     | 35       |     | 35  |        |       |
| <b>Total Revenues</b>          | -   | 825      | -   | 744 |        | 81    |
|                                |     |          |     |     |        |       |
| Solid Waste Disposal           |     | 59       |     | 56  |        | 3     |
| Operations and Maintenance     |     | 80       |     | 133 |        | (53)  |
| Other                          |     | 228      |     | 162 |        | 66    |
| Debt Service                   |     | 151      |     | 160 | X      | (9)   |
| Depreciation                   |     | 107      |     | 107 |        |       |
| Total Expenses                 |     | 625      |     | 618 |        | 7     |
|                                |     |          |     |     |        |       |
| Other Financing Sources (Uses) |     |          |     |     |        |       |
|                                |     |          |     |     |        |       |
| Change in Net Assets           |     | 200      |     | 126 |        | 74    |
|                                |     |          |     |     |        |       |
| <b>Beginning Net Assets</b>    |     | 626      |     | 500 |        | 126   |
| <b>Ending Net Assets</b>       | \$  | 826      | \$  | 626 | \$     | 200   |
|                                |     |          |     |     |        |       |

Revenue was approximately \$825 thousand for the year ended September 30, 2024. Expenses and Other Financing Uses were approximately \$625 thousand for the year ended September 30, 2024. Net position increased about \$200 thousand primarily due to bond principal payments not being expensed on the full accrual basis of accounting used in the statement of activities presentation. The following charts summarize the sources of revenue and areas of expenses.