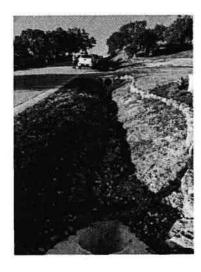

Next, Ms. Mitchell reported that she, Mr. Baze, and the Engineering Subcommittee had met with Mr. Dave Petro, who had addressed the Board at a previous meeting regarding erosion in a drainage ditch in front of his house. Ms. Mitchell presented the Board with photos of the drainage ditch and outlined potential solutions to address the erosion problem, ordered from the least to most expensive: install rock check dams, concrete trickle channel, mortared rock riprap, concrete-lined ditch, or fill in the ditch. She presented a document listing these options and pricing estimates, provided as **Exhibit F**. A discussion ensued regarding these potential solutions, including homeowner reactions and future maintenance related thereto. Director Golde asked Ms. Mitchell to continue to work with the Engineering Subcommittee and to price in more detail the first three options. Ms. Mitchell agreed to work with the Engineering Subcommittee in this regard.

Director Golde called the meeting to order at 6:00 p.m. and announced the Board would first receive public comments. The Board recognized Mr. Petro, who addressed the Board concerning erosion occurring at the front of his property at 17613 Flagler Drive from stormwater drainage. Mr. Petro provided a sheet of photographs depicting the situation, a copy attached hereto as **Exhibit A**. After discussion, Director Golde stated that Mr. Petro's issue would be discussed later in the meeting under a specific item concerning District drainage facilities, maintenance, and repair.

The next item to come before the Board was to consider drainage facilities, maintenance, and repair. Director Clifford suggested that the drainage issue identified by Mr. Petro be added to the areas of concern during the District's Engineering Subcommittee meeting with Jones & Carter to come up with an annual budget for the assessment and maintenance of the District's trails and drainage facilities. After discussion, the Board directed that Jones & Carter provide a possible solution to the drainage issue identified by Mr. Petro for the Board's consideration at the Board's January 2020 Board meeting. The District's subcommittee was tasked with coordinating an inspection of the area by Jones & Carter, in association with the property owner.