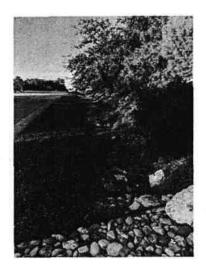

Next, Ms. Mitchell reported that she, Mr. Baze, and the Engineering Subcommittee had met with Mr. Dave Petro, who had addressed the Board at a previous meeting regarding erosion in a drainage ditch in front of his house. Ms. Mitchell presented the Board with photos of the drainage ditch and outlined potential solutions to address the erosion problem, ordered from the least to most expensive: install rock check dams, concrete trickle channel, mortared rock riprap, concrete-lined ditch, or fill in the ditch. She presented a document listing these options and pricing estimates, provided as **Exhibit F**. A discussion ensued regarding these potential solutions, including homeowner reactions and future maintenance related thereto. Director Golde asked Ms. Mitchell to continue to work with the Engineering Subcommittee and to price in more detail the first three options. Ms. Mitchell agreed to work with the Engineering Subcommittee in this regard.