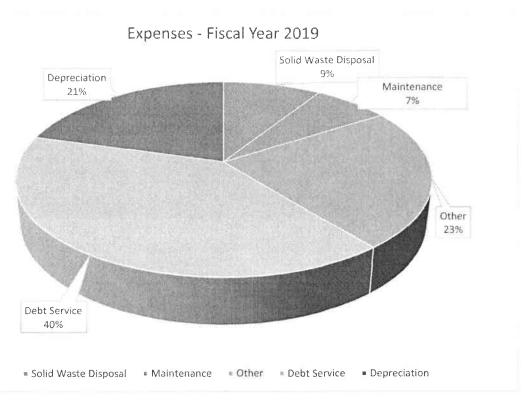

#### **Summary Statement of Activities**

Governmental Activities

|                                | (in th   |          |                        |  |  |
|--------------------------------|----------|----------|------------------------|--|--|
|                                | 2019     | 2018     | Increase<br>(Decrease) |  |  |
| Property Taxes                 | \$ 713   | \$ 729   | \$ (16)                |  |  |
| Interest                       | 20       | 11       | 9                      |  |  |
| <b>Total Revenues</b>          | 733      | 740      | (7)                    |  |  |
| Solid Waste Disposal           | 43       | 40       | 3                      |  |  |
| Maintenance                    | 33       | 30       | 3                      |  |  |
| Other                          | 110      | 141      | (31)                   |  |  |
| Debt Service                   | 190      | 183      | 7                      |  |  |
| Depreciation                   | 98       | 97       | 1                      |  |  |
| <b>Total Expenses</b>          | 474      | 491      | (17)                   |  |  |
| Other Financing Sources (Uses) | <u>R</u> | (139)    | 139                    |  |  |
| Change in Net Assets           | 259      | 110      | 149                    |  |  |
| Beginning Net Assets           | (101)    | (211)    | 110                    |  |  |
| <b>Ending Net Assets</b>       | \$ 158   | \$ (101) | \$ 259                 |  |  |

Revenue was approximately \$733 thousand for the year ended September 30, 2019. Expenses and Other Financing Uses were approximately \$474 thousand for the year ended September 30, 2019. Net position increased about \$259 thousand primarily due to decreased bond issuance costs. The following charts summarize the sources of revenue and areas of expenses.