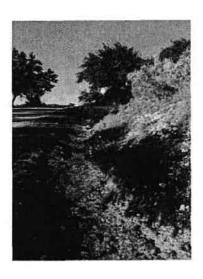

Next, Ms. Mitchell reported that she, Mr. Baze, and the Engineering Subcommittee had met with Mr. Dave Petro, who had addressed the Board at a previous meeting regarding erosion in a drainage ditch in front of his house. Ms. Mitchell presented the Board with photos of the drainage ditch and outlined potential solutions to address the erosion problem, ordered from the least to most expensive: install rock check dams, concrete trickle channel, mortared rock riprap, concrete-lined ditch, or fill in the ditch. She presented a document listing these options and pricing estimates, provided as **Exhibit F**. A discussion ensued regarding these potential solutions, including homeowner reactions and future maintenance related thereto. Director Golde asked Ms. Mitchell to continue to work with the Engineering Subcommittee and to price in more detail the first three options. Ms. Mitchell agreed to work with the Engineering Subcommittee in this regard.

Director Golde called the meeting to order at 6:00 p.m. and announced the Board would first receive public comments. The Board recognized Mr. Petro, who addressed the Board concerning erosion occurring at the front of his property at 17613 Flagler Drive from stormwater drainage. Mr. Petro provided a sheet of photographs depicting the situation, a copy attached hereto as **Exhibit A**. After discussion, Director Golde stated that Mr. Petro's issue would be discussed later in the meeting under a specific item concerning District drainage facilities, maintenance, and repair.

The next item to come before the Board was to consider drainage facilities, maintenance, and repair. Director Clifford suggested that the drainage issue identified by Mr. Petro be added to the areas of concern during the District's Engineering Subcommittee meeting with Jones & Carter to come up with an annual budget for the assessment and maintenance of the District's trails and drainage facilities. After discussion, the Board directed that Jones & Carter provide a possible solution to the drainage issue identified by Mr. Petro for the Board's consideration at the Board's January 2020 Board meeting. The District's subcommittee was tasked with coordinating an inspection of the area by Jones & Carter, in association with the property owner.