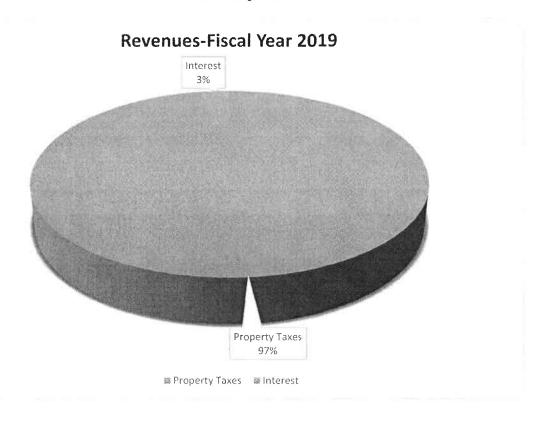

#### **Summary Statement of Activities**

Governmental Activities

|                                | (in th   |          |                        |  |  |
|--------------------------------|----------|----------|------------------------|--|--|
|                                | 2019     | 2018     | Increase<br>(Decrease) |  |  |
| Property Taxes                 | \$ 713   | \$ 729   | \$ (16)                |  |  |
| Interest                       | 20       | 11       | 9                      |  |  |
| <b>Total Revenues</b>          | 733      | 740      | (7)                    |  |  |
| Solid Waste Disposal           | 43       | 40       | 3                      |  |  |
| Maintenance                    | 33       | 30       | 3                      |  |  |
| Other                          | 110      | 141      | (31)                   |  |  |
| Debt Service                   | 190      | 183      | 7                      |  |  |
| Depreciation                   | 98       | 97       | 1                      |  |  |
| <b>Total Expenses</b>          | 474      | 491      | (17)                   |  |  |
| Other Financing Sources (Uses) | <u>R</u> | (139)    | 139                    |  |  |
| Change in Net Assets           | 259      | 110      | 149                    |  |  |
| Beginning Net Assets           | (101)    | (211)    | 110                    |  |  |
| <b>Ending Net Assets</b>       | \$ 158   | \$ (101) | \$ 259                 |  |  |

Revenue was approximately \$733 thousand for the year ended September 30, 2019. Expenses and Other Financing Uses were approximately \$474 thousand for the year ended September 30, 2019. Net position increased about \$259 thousand primarily due to decreased bond issuance costs. The following charts summarize the sources of revenue and areas of expenses.