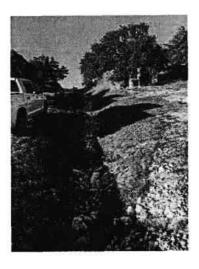

Next, Ms. Mitchell reported that she, Mr. Baze, and the Engineering Subcommittee had met with Mr. Dave Petro, who had addressed the Board at a previous meeting regarding erosion in a drainage ditch in front of his house. Ms. Mitchell presented the Board with photos of the drainage ditch and outlined potential solutions to address the erosion problem, ordered from the least to most expensive: install rock check dams, concrete trickle channel, mortared rock riprap, concrete-lined ditch, or fill in the ditch. She presented a document listing these options and pricing estimates, provided as **Exhibit F**. A discussion ensued regarding these potential solutions, including homeowner reactions and future maintenance related thereto. Director Golde asked Ms. Mitchell to continue to work with the Engineering Subcommittee and to price in more detail the first three options. Ms. Mitchell agreed to work with the Engineering Subcommittee in this regard.

Director Golde called the meeting to order at 6:00 p.m. and announced the Board would first receive public comments. The Board recognized Mr. Petro, who addressed the Board concerning erosion occurring at the front of his property at 17613 Flagler Drive from stormwater drainage. Mr. Petro provided a sheet of photographs depicting the situation, a copy attached hereto as **Exhibit A**. After discussion, Director Golde stated that Mr. Petro's issue would be discussed later in the meeting under a specific item concerning District drainage facilities, maintenance, and repair.

The next item to come before the Board was to consider drainage facilities, maintenance, and repair. Director Clifford suggested that the drainage issue identified by Mr. Petro be added to the areas of concern during the District's Engineering Subcommittee meeting with Jones & Carter to come up with an annual budget for the assessment and maintenance of the District's trails and drainage facilities. After discussion, the Board directed that Jones & Carter provide a possible solution to the drainage issue identified by Mr. Petro for the Board's consideration at the Board's January 2020 Board meeting. The District's subcommittee was tasked with coordinating an inspection of the area by Jones & Carter, in association with the property owner.