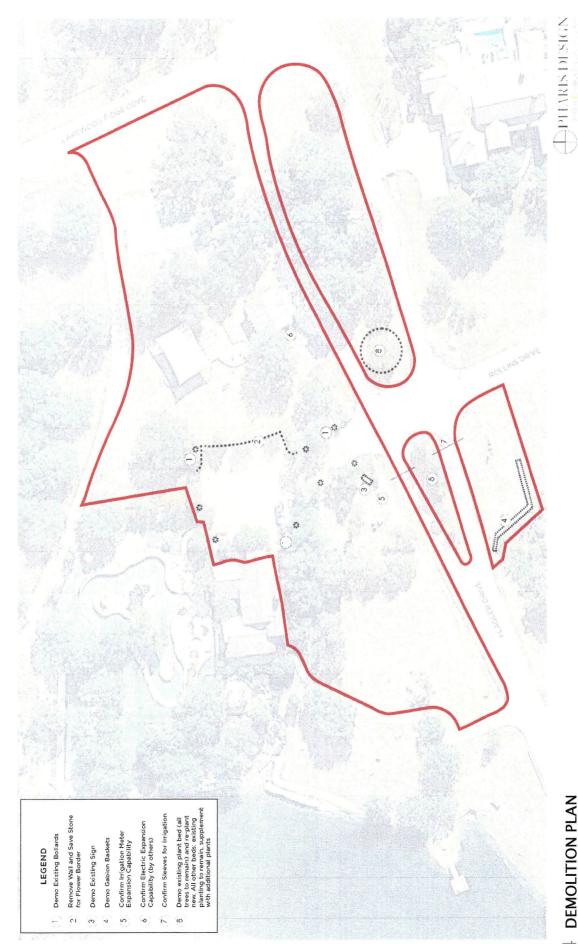

Mr. Greene noted that it was his understanding that landscaping at the Belvedere Amenity Center ("Amenity Center") had not been touched for approximately 12 years. He noted that the schematic design was intended to be a master plan for the Amenity Center area as the assumed construction budget of approximately \$240,000 (combined District and HOA funds) for fiscal year 2020 was anticipated to not be sufficient to do everything reflected. Accordingly, the landscape team had elected to propose that the work be accomplished in 2 phases. Mr. Greene stated that the entire HOA Board supported proceeding with at least Phase 1 and, if economically feasible, with both Phase 1 and Phase 2 concurrently.