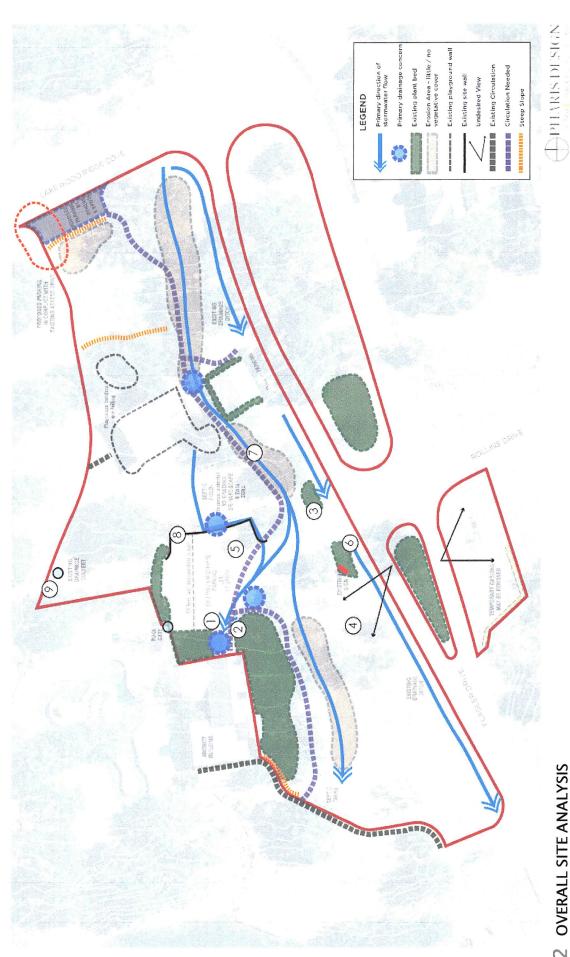

Next, Mr. Greene highlighted the various aspects of the preliminary design, a copy attached as **Exhibit A**, including but not limited to the hardscape, planting, trail, irrigation, signage and lighting elements, as well as the estimated costs thereof. He emphasized that a number of the features included in the design were needed to address runoff due to the steepness of the topography from Lakewood Ridge to the Amenity Center parking lot.

Mr. Greene noted that it was his understanding that landscaping at the Belvedere Amenity Center ("Amenity Center") had not been touched for approximately 12 years. He noted that the schematic design was intended to be a master plan for the Amenity Center area as the assumed construction budget of approximately \$240,000 (combined District and HOA funds) for fiscal year 2020 was anticipated to not be sufficient to do everything reflected. Accordingly, the landscape team had elected to propose that the work be accomplished in 2 phases. Mr. Greene stated that the entire HOA Board supported proceeding with at least Phase 1 and, if economically feasible, with both Phase 1 and Phase 2 concurrently.