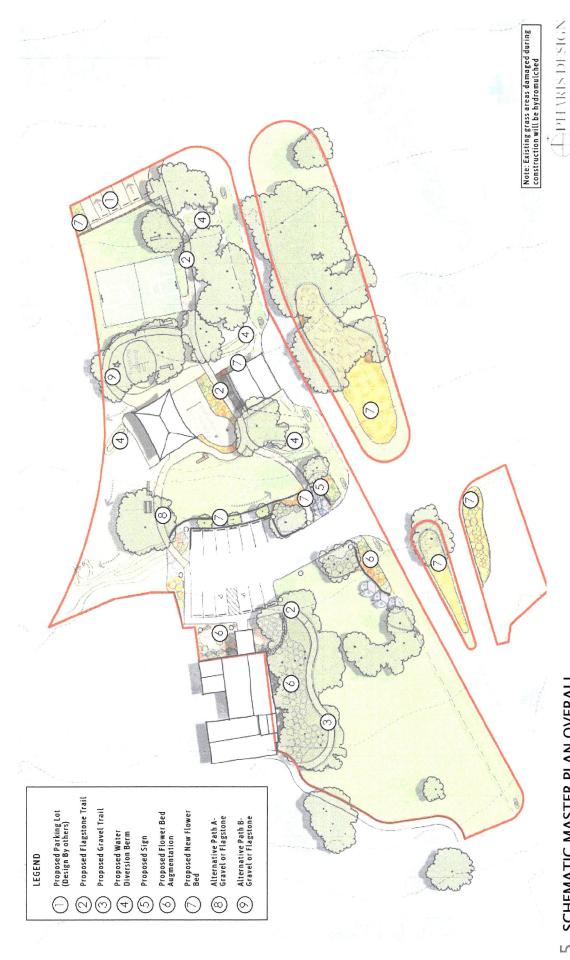

Next, Mr. Greene highlighted the various aspects of the preliminary design, a copy attached as **Exhibit A**, including but not limited to the hardscape, planting, trail, irrigation, signage and lighting elements, as well as the estimated costs thereof. He emphasized that a number of the features included in the design were needed to address runoff due to the steepness of the topography from Lakewood Ridge to the Amenity Center parking lot.

Mr. Greene noted that it was his understanding that landscaping at the Belvedere Amenity Center ("Amenity Center") had not been touched for approximately 12 years. He noted that the schematic design was intended to be a master plan for the Amenity Center area as the assumed construction budget of approximately \$240,000 (combined District and HOA funds) for fiscal year 2020 was anticipated to not be sufficient to do everything reflected. Accordingly, the landscape team had elected to propose that the work be accomplished in 2 phases. Mr. Greene stated that the entire HOA Board supported proceeding with at least Phase 1 and, if economically feasible, with both Phase 1 and Phase 2 concurrently.

# BELVEDERE AMENITY CENTER LANDSCAPE RE-IMAGINATION

**SCHEMATIC DESIGN PACKAGE** 

- EYE CATCHING
- HARMONIZE WITH FRONT ENTRANCE DESIGN
- NATIVE & ADAPTED PLANTS
- LIMITED ADDITIONAL IRRIGATION
- LOW MAINTENANCE PLANT PALLET
- MITIGATE STORM WATER RUNOFF THROUGH PARKING LOT
- ~\$240k BUDGET PHASE 1