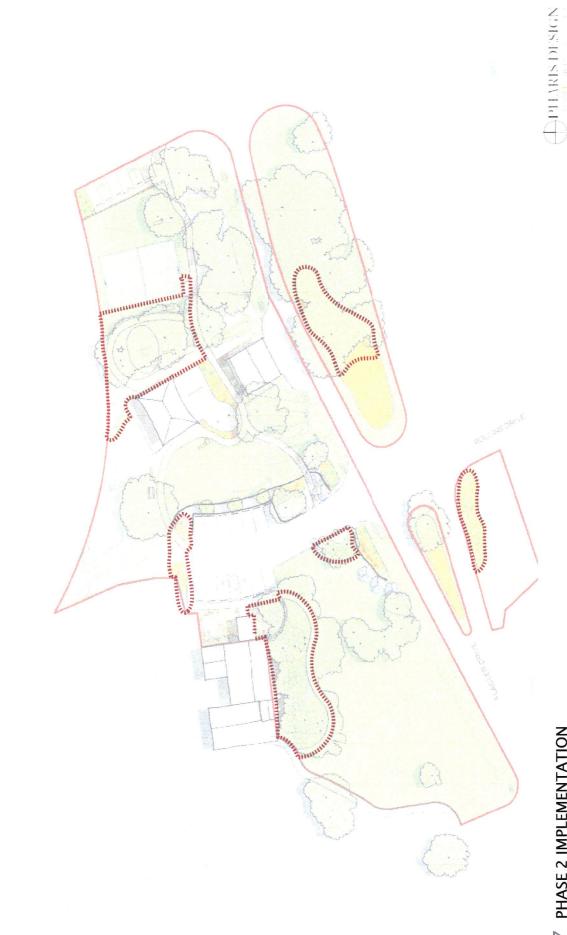

Next, Mr. Greene highlighted the various aspects of the preliminary design, a copy attached as **Exhibit A**, including but not limited to the hardscape, planting, trail, irrigation, signage and lighting elements, as well as the estimated costs thereof. He emphasized that a number of the features included in the design were needed to address runoff due to the steepness of the topography from Lakewood Ridge to the Amenity Center parking lot.

Mr. Greene noted that it was his understanding that landscaping at the Belvedere Amenity Center ("Amenity Center") had not been touched for approximately 12 years. He noted that the schematic design was intended to be a master plan for the Amenity Center area as the assumed construction budget of approximately \$240,000 (combined District and HOA funds) for fiscal year 2020 was anticipated to not be sufficient to do everything reflected. Accordingly, the landscape team had elected to propose that the work be accomplished in 2 phases. Mr. Greene stated that the entire HOA Board supported proceeding with at least Phase 1 and, if economically feasible, with both Phase 1 and Phase 2 concurrently.

# 2 OVERALL SITE ANALYSIS

4 DEMOLITION PLAN

SCHEMATIC MASTER PLAN OVERALL

6 PHASE 1 IMPLEMENTATION

7 PHASE 2 IMPLEMENTATION

| И |
|---|
|   |