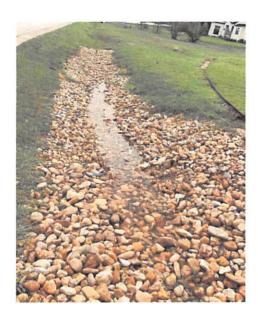

Director Golde stated that the Board would next consider action regarding drainage facilities, maintenance, and repair. Ms. Mitchell stated that the Board has had discussions concerning two instances of landscaping in the drainage ditches. She noted that a visit to 8312 Verde Mesa Cove determined that although the existing rocks had not migrated, it was possible that they could during a heavy rain event and cause downstream clogging issues. Ms. Mitchell stated that, in association with the District's Engineering Subcommittee, correspondence had been drafted to the property owners advising them to remove accumulated sediment and vegetation at their driveway culvert, and maintain the ditch going forward. Director Clifford stated that the property owners were advised that they did not have to remove the rocks at this time, but if it was determined that this was causing a problem, action would be required on their part.

Ms. Mitchell added that the property owner at 17912 Flagler Drive had requested approval for the placement of additional rocks in the drainage channel in front of their property. She stated that a visit to this location found that some of the existing rock had migrated downstream due to their small size and could during a heavy rain event cause downstream clogging issues. Ms. Mitchell stated that, in association with the District's Engineering Subcommittee, correspondence had been drafted to the property owners denying this resident's request to add rocks and requiring them to remove accumulated sediment and vegetation at their driveway culverts as well as rocks that had migrated. Director Clifford stated that it was her understanding that the homebuilder placed this rock in the ditch and recommended that the HOA's Architectural Control Committee be requested to refer landscaping submittals that involve the District's drainage channels to the District for review.