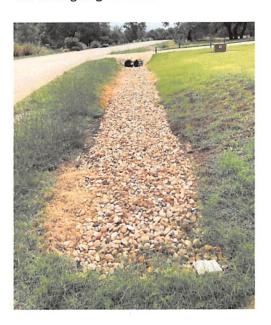

Director Golde stated that the Board would next consider action regarding drainage facilities, maintenance, and repair. Ms. Mitchell stated that the Board has had discussions concerning two instances of landscaping in the drainage ditches. She noted that a visit to 8312 Verde Mesa Cove determined that although the existing rocks had not migrated, it was possible that they could during a heavy rain event and cause downstream clogging issues. Ms. Mitchell stated that, in association with the District's Engineering Subcommittee, correspondence had been drafted to the property owners advising them to remove accumulated sediment and vegetation at their driveway culvert, and maintain the ditch going forward. Director Clifford stated that the property owners were advised that they did not have to remove the rocks at this time, but if it was determined that this was causing a problem, action would be required on their part.

Ms. Mitchell added that the property owner at 17912 Flagler Drive had requested approval for the placement of additional rocks in the drainage channel in front of their property. She stated that a visit to this location found that some of the existing rock had migrated downstream due to their small size and could during a heavy rain event cause downstream clogging issues. Ms. Mitchell stated that, in association with the District's Engineering Subcommittee, correspondence had been drafted to the property owners denying this resident's request to add rocks and requiring them to remove accumulated sediment and vegetation at their driveway culverts as well as rocks that had migrated. Director Clifford stated that it was her understanding that the homebuilder placed this rock in the ditch and recommended that the HOA's Architectural Control Committee be requested to refer landscaping submittals that involve the District's drainage channels to the District for review.