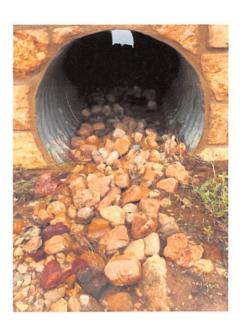

Director Golde stated that the Board would next consider action regarding drainage facilities, maintenance, and repair. Ms. Mitchell stated that the Board has had discussions concerning two instances of landscaping in the drainage ditches. She noted that a visit to 8312 Verde Mesa Cove determined that although the existing rocks had not migrated, it was possible that they could during a heavy rain event and cause downstream clogging issues. Ms. Mitchell stated that, in association with the District's Engineering Subcommittee, correspondence had been drafted to the property owners advising them to remove accumulated sediment and vegetation at their driveway culvert, and maintain the ditch going forward. Director Clifford stated that the property owners were advised that they did not have to remove the rocks at this time, but if it was determined that this was causing a problem, action would be required on their part.

Ms. Mitchell added that the property owner at 17912 Flagler Drive had requested approval for the placement of additional rocks in the drainage channel in front of their property. She stated that a visit to this location found that some of the existing rock had migrated downstream due to their small size and could during a heavy rain event cause downstream clogging issues. Ms. Mitchell stated that, in association with the District's Engineering Subcommittee, correspondence had been drafted to the property owners denying this resident's request to add rocks and requiring them to remove accumulated sediment and vegetation at their driveway culverts as well as rocks that had migrated. Director Clifford stated that it was her understanding that the homebuilder placed this rock in the ditch and recommended that the HOA's Architectural Control Committee be requested to refer landscaping submittals that involve the District's drainage channels to the District for review.