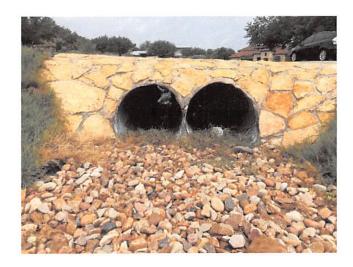

Director Golde stated that the Board would next consider action regarding drainage facilities, maintenance, and repair. Ms. Mitchell stated that the Board has had discussions concerning two instances of landscaping in the drainage ditches. She noted that a visit to 8312 Verde Mesa Cove determined that although the existing rocks had not migrated, it was possible that they could during a heavy rain event and cause downstream clogging issues. Ms. Mitchell stated that, in association with the District's Engineering Subcommittee, correspondence had been drafted to the property owners advising them to remove accumulated sediment and vegetation at their driveway culvert, and maintain the ditch going forward. Director Clifford stated that the property owners were advised that they did not have to remove the rocks at this time, but if it was determined that this was causing a problem, action would be required on their part.

Ms. Mitchell added that the property owner at 17912 Flagler Drive had requested approval for the placement of additional rocks in the drainage channel in front of their property. She stated that a visit to this location found that some of the existing rock had migrated downstream due to their small size and could during a heavy rain event cause downstream clogging issues. Ms. Mitchell stated that, in association with the District's Engineering Subcommittee, correspondence had been drafted to the property owners denying this resident's request to add rocks and requiring them to remove accumulated sediment and vegetation at their driveway culverts as well as rocks that had migrated. Director Clifford stated that it was her understanding that the homebuilder placed this rock in the ditch and recommended that the HOA's Architectural Control Committee be requested to refer landscaping submittals that involve the District's drainage channels to the District for review.