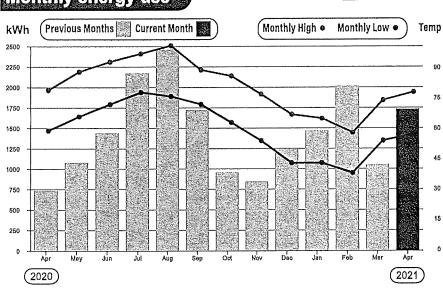

Ms. Mitchell reviewed the District Engineer's report, attached as <u>Exhibit D</u>. The report included a brief overview of the Amenity Center Lot improvement project. Ms. Mitchell reported that Fazzone Construction had worked through approximately one-half of the punch list items for the project and had been delayed in completing this work due to recent inclement weather. Next, Ms. Mitchell reiterated that reimbursement for damage to the new flagstone trail for \$18,824 had been received by the District and that the Board had approved Fazzone Construction's Pay Estimate No. 6, copy attached as <u>Exhibit E</u>.

Next, Ms. Mitchell stated that Sunscape had recently completed clean-up activities related to Winter Storm Uri and would conduct second quarter maintenance activities related to the District's trail on May 19 and 20. She stated that her office was working with Sunscape to obtain pricing for quarterly maintenance of the new Amenity Center trails. Director Clifford inquired about the routine maintenance of the new black star gravel throughout the Amenity Center lot, including the parking lot. Ms. Mitchell stated that this had not been discussed with Sunscape, but agreed that a maintenance plan to address the gravel would be needed. She agreed to review the needs associated with the upkeep of the parking lot as maintenance on a more frequent basis might be needed.