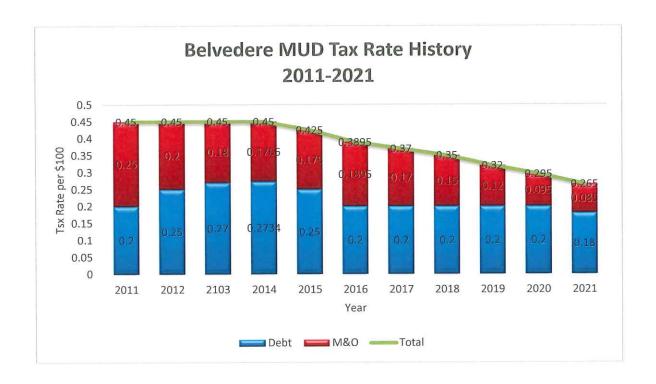

g refunding bonds issued)

### Outstanding (as of September 30, 2021):

|               | Original Issue |                |                |             |
|---------------|----------------|----------------|----------------|-------------|
| lssue         | Amount         | Final Maturity | Interest Rates | Outstanding |
| Series 2010   | \$2,350,000    | 2030           | 4.00-5.70%     | \$0         |
| Series 2011   | \$1,920,000    | 2036           | 4.25-5.00%     | \$0         |
| Series 2016   | \$1,000,000    | 2039           | 2.00-3.50%     | \$890,000   |
| Series 2016R* | \$3,570,000    | 2036           | 3.00-4.00%     | \$3,080,000 |
| Series 2018   | \$1,220,000    | 2038           | 2.50-3.25%     | \$1,035,000 |

<sup>\*</sup>This is a refunding bond and not additional debt



2021 Tax Rate:

\$0.2650/\$100 property valuation (\$0.18 debt + \$0.085 maintenance & operations)

# MINUTES OF MEETING OF BOARD OF DIRECTORS

| THE STATE OF TEXAS                   | § |
|--------------------------------------|---|
|                                      | § |
| COUNTY OF TRAVIS                     | § |
|                                      | § |
| BELVEDERE MUNICIPAL UTILITY DISTRICT | § |

A regular meeting of the Board of Directors of Belvedere Municipal Utility District (the "District") was held on May 16, 2022, in accordance with the duly posted notice of said meeting. The roll was called of the members of the Board of Directors ("Board"), to-wit:

| Peter Golde     | President           |
|-----------------|---------------------|
| James Koerner   | Vice Preside