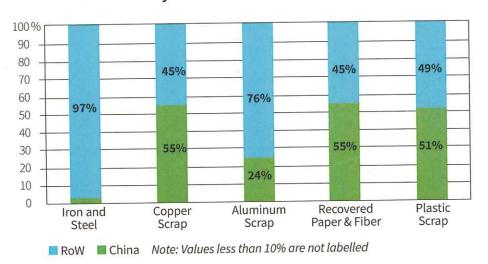

### What is the magnitude of the impact on the U.S. recycling industry?

ISRI put the U.S.' total scrap export market to China at \$5.6 billion last year. And from West Coast ports, recyclables export (mostly to China) was the single biggest export-24 percent of the total. Needless to say, a number of states and localities are in a bind.

One other illustration: in 2016, China consumed 28.5 million tons of paper, more than 13 million of which is now banned. That means there are more than 13 million tons of paper on the global market looking for a place to go. Between the banned material and the 0.5 percent contamination standard, there is an oversupply of paper and a demand for higher quality product at a lower price point.

Biderman reminds us of the overall significance of the changes: "A year ago, more than 200,000 tons of mixed paper and about 75,000 tons of scrap plastics were sent to China, and now, in the first quarter of 2018, nearly zero tons were sent due to the new restrictions."