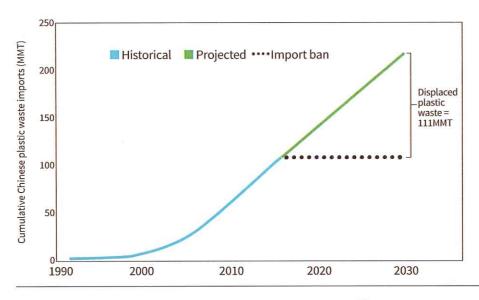

One other illustration: in 2016, China consumed 28.5 million tons of paper, more than 13 million of which is now banned. That means there are more than 13 million tons of paper on the global market looking for a place to go. Between the banned material and the 0.5 percent contamination standard, there is an oversupply of paper and a demand for higher quality product at a lower price point.

Biderman reminds us of the overall significance of the changes: "A year ago, more than 200,000 tons of mixed paper and about 75,000 tons of scrap plastics were sent to China, and now, in the first quarter of 2018, nearly zero tons were sent due to the new restrictions."