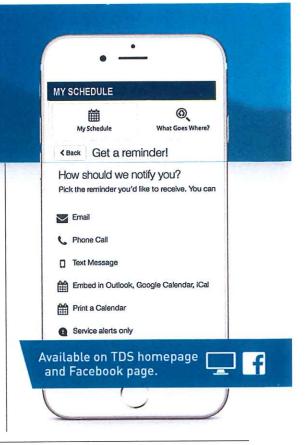

### NOTIFICATIONS

Residential customers can sign up for collection day reminders via email, phone call or text message through the Waste Wizard.
Customers can also sync their schedule to their digital calendar or mobile device, ensuring they'll never forget their collection day.

In addition to collection schedules, residential customers can be notified of any service interruptions. The Service Alerts feature informs customers in real-time of any disruptions, such as delays or rescheduled service due to inclement weather or route issues.

### WHAT GOES WHERE?

The "What Goes Where" function in the Waste Wizard ensures residents know what is and is not recyclable. The feature confirms which waste stream just about any item should be placed in, and offers solutions for items that TDS does not accept.

The "What Goes Where" tool reduces stress on managers, minimizes recycling contamination, and increases recycling rates with customers.