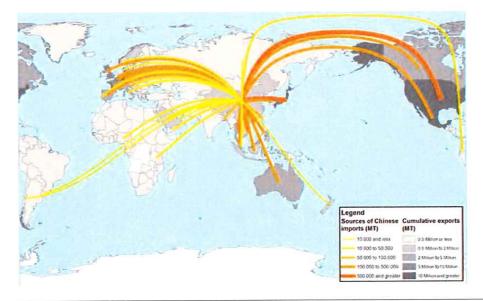

### What is the magnitude of the impact on the U.S. recycling industry?

ISRI put the U.S.' total scrap export market to China at \$5.6 billion last year. And from West Coast ports, recyclables export (mostly to China) was the single biggest export-24 percent of the total. Needless to say, a number of states and localities are in a bind.

One other illustration: in 2016, China consumed 28.5 million tons of paper, more than 13 million of which is now banned. That means there are more than 13 million tons of paper on the global market looking for a place to go. Between the banned material and the 0.5 percent contamination standard, there is an oversupply of paper and a demand for higher quality product at a lower price point.