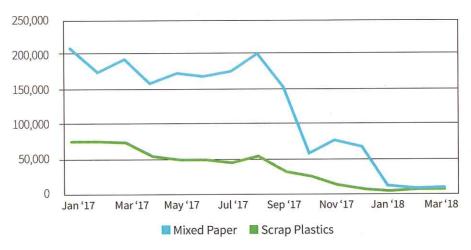

Biderman reminds us of the overall significance of the changes: "A year ago, more than 200,000 tons of mixed paper and about 75,000 tons of scrap plastics were sent to China, and now, in the first quarter of 2018, nearly zero tons were sent due to the new restrictions."