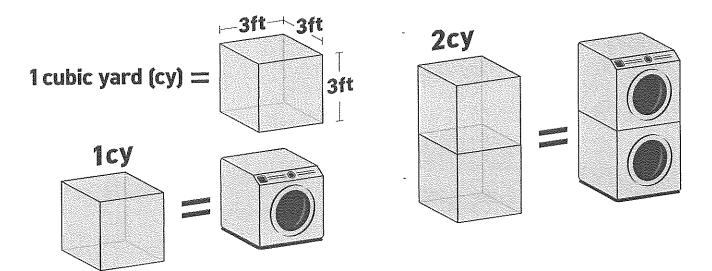

### Visual Representation of Three (3) Cubic Yards

3 cubic yards

(approx. 3 washers)

TDS will service within limits and guidelines; anything outside of these limits will not be serviced.

Please call us at (800) 375-8375 to schedule a bulky pickup or for more details regarding what items can be placed on the curb for collection.

Each collection will restrict the volume collected to three (3) cubic yards per Residential Unit.

Yard waste must be bundled and tied and cut into four (4) foot lengths, not to exceed thirty-five (35) pounds per bundle.-Limbs within the bundle must be no more than four (4) inches in diameter.

Each collection will restrict the volume collected to three (3) cubic yards per Residential Unit.

Yard waste must be bundled and tied and cut into four (4) foot lengths, not to exceed thirty-five (35) pounds per bundle. Limbs within the bundle must be no more than four (4) inches in diameter.