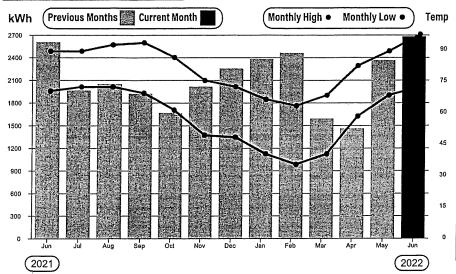

#### Energy comparison

this month 2,677 kWh

Total energy use

last month 2.365 kWh

Total energy use

\$279.33

\$243.35

Total energy use this month last year

Average daily use and temp this month