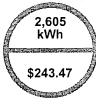

#### Energy comparison

this month 2,677 kWh

Total energy use

last month 2.365 kWh

Total energy use

\$279.33

\$243.35

Total energy use this month last year