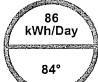

#### Energy comparison

this month 2,677 kWh

Total energy use

last month 2.365 kWh

Total energy use

\$279.33

\$243.35

Total energy use this month last year

Average daily use and temp this month