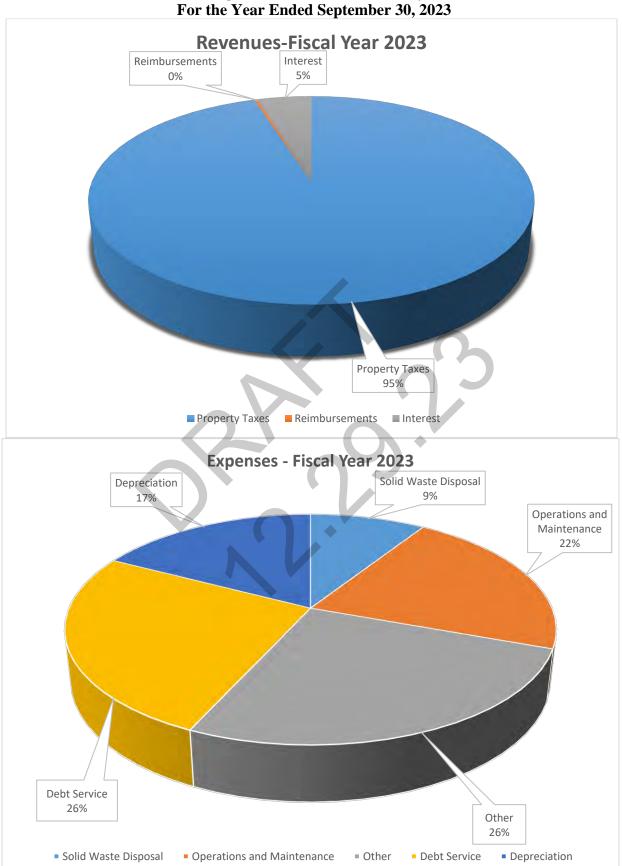

|     | 107 |        |       |
| <b>Total Expenses</b>      |                | 618 |     | 548 |        | 70    |

 Change in Net Assets
 126
 128
 (2)

 Beginning Net Assets
 500
 372
 128

 Ending Net Assets
 \$ 626
 \$ 500
 \$ 126

Other Financing Sources (Uses)

Revenue was approximately \$744 thousand for the year ended September 30, 2023. Expenses and Other Financing Uses were approximately \$618 thousand for the year ended September 30, 2023. Net position increased about \$126 thousand primarily due to bond principal payments not being expensed on the full accrual basis of accounting used in the statement of activities presentation. The following charts summarize the sources of revenue and areas of expenses.

Management Discussion and Analysis For the Year Ended September 30, 2023



# Management Discussion and Analysis For the Year Ended September 30, 2023

#### FINANCIAL ANALYSIS OF THE DISTRICT'S FUND LEVEL STATEMENTS

In comparison to the Government-wide statements, the Fund-level statements focus on the key funds of the District. The District uses fund accounting to ensure and demonstrate compliance with finance-related legal requirements.

The District reports the following types of Governmental funds: General Fund, Debt Service Fund and Capital Projects Fund. The focus of the District's Governmental funds is to provide information on near-term inflows, outflows, and available resources. Such information is useful in assessing the District's financing requirements. In particular, unassigned fund balance may serve as a useful measure of a government's net resour