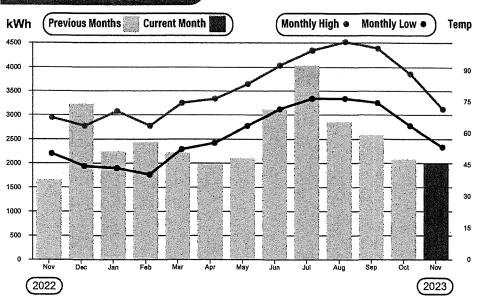

summary  Internet | Page 2                | \$86.02            |
| 5170                      | Page 2                | \$86.02<br>\$68.56 |

**Total due** 

\$154.58

AutoPay is scheduled to debit your bank account on Dec 15, 2023

Paid EFT 1416/13 Hecd 11/23/23

Ways to pay and manage your account:







NNNY

Questions? Call 888-554-4732

Monday through Friday, 8 a.m. - 5:30 p.m.

Report an outage: 888-883-3379 Se habla Español gec.coop

**AUTOPAY AMOUNT** 

Member-owned since 1938 nonprofit

Account #: 3001549599

Member Name: **BELVEDERE MUD** 

Director District:

Bill Date: 11/29/2023

Service Address: 17400 FLAGLER DRIVE

**Paid By Bank Draft** 12/18/2023

This bill does not reflect payments after 11/29/2023.

Charge detail found on the back of this page.

#### Monthly energy use



## Energy comparison







#### IMPORTANT MEMBER INFORMATION

Winter is coming. Prepare your home for cold weather, and be sure to have your phone number and email on file with PEC for emergency notifications. PEC has worked hard preparing for the arrival of winter, and we want to help you do the same. Learn more at pec.coop/winter.

KEEP THIS STATEMENT FOR YOUR RECORDS
PLEASE DETACH AND RETURN BOTTOM PORTION WITH YOUR PAYMENT - WHEN PAYING IN PERSON BRING ENTIRE STATEMENT

Pedernales Electric Cooperative PO Box 1 • Johnson City, TX 78636 **Bill Date** Account # AutoPay Amount - DO NOT PAY Bank Draft on 12/18/2023

11/29/2023 3001549599 \$231.30

PEC Secure Pay Station barcode

Mail payment to:

Pedernales Electric Cooperative, Inc. PO Box 1 Johnson City, TX 78636-0001 

7674 1 AB 0.537