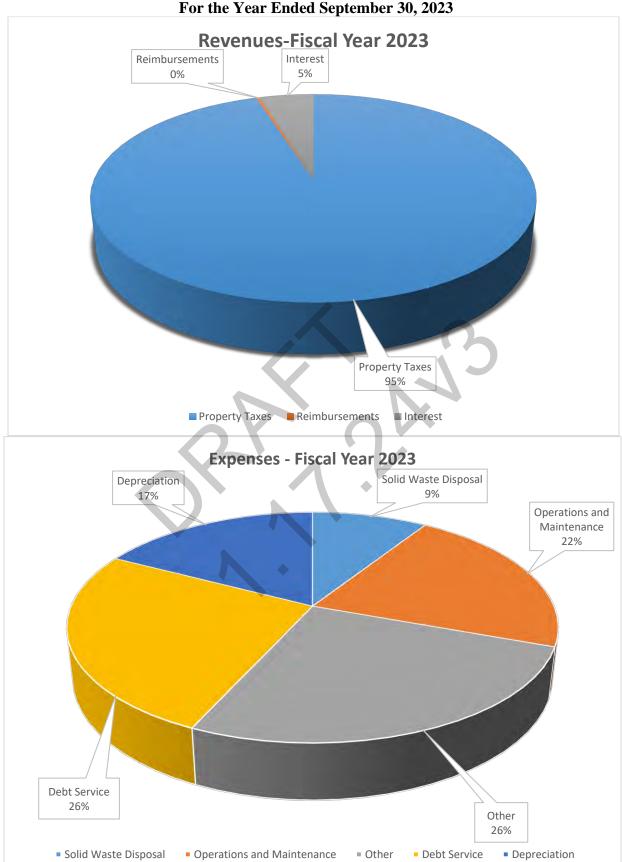

|        |       |
| <b>Beginning Net Assets</b>    |     | 500       |     | 372 |        | 128   |
| <b>Ending Net Assets</b>       | \$  | 626       | \$  | 500 | \$     | 126   |
|                                |     |           |     |     |        |       |

Revenue was approximately \$744 thousand for the year ended September 30, 2023. Expenses and Other Financing Uses were approximately \$618 thousand for the year ended September 30, 2023. Net position increased about \$126 thousand primarily due to bond principal payments not being expensed on the full accrual basis of accounting used in the statement of activities presentation. The following charts summarize the sources of revenue and areas of expenses.

Management Discussion and Analysis For the Year Ended September 30, 2023



# Management Discussion and Analysis For the Year Ended September 30, 2023

#### FINANCIAL ANALYSIS OF THE DISTRICT'S FUND LEVEL STATEMENTS

In comparison to the Government-wide statements, the Fund-level statements focus on the key funds of the District. The District uses fund accounting to ensure and demonstrate compliance with finance-related legal requirements.

The District reports the following types of Governmental funds: General Fund, Debt Service Fund and Capital Projects Fund. The focus of the District's Governmental funds is to provide information on near-term inflows, outflows, and available resources. Such information is useful in assessing the District's financing requirements. In particular, unassigned fund balance may serve as a useful measure of a government's net resour