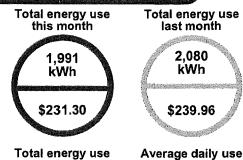

2                | \$86.02            |
| 5170                      | Page 2                | \$86.02<br>\$68.56 |

**Total due** 

\$154.58

AutoPay is scheduled to debit your bank account on Dec 15, 2023

Paid EFT 1416/13 Hecd 11/23/23

Ways to pay and manage your account:







NNNY

Questions? Call 888-554-4732

Monday through Friday, 8 a.m. - 5:30 p.m.

Report an outage: 888-883-3379 Se habla Español gec.coop

**AUTOPAY AMOUNT** 

Member-owned since 1938 nonprofit

Account #: 3001549599

Member Name: **BELVEDERE MUD** 

Director District:

Bill Date: 11/29/2023

Service Address: 17400 FLAGLER DRIVE

**Paid By Bank Draft** 12/18/2023

This bill does not reflect payments after 11/29/2023.

Charge detail found on the back of this page.

#### Monthly energy use



## Energy comparison







#### IMPORTANT MEMBER INFORMATION

Winter is coming. Prepare your home for cold weather, and be sure to have your phone number and email on file with PEC for emergency notifications. PEC has worked hard preparing for the arrival of winter, and we want to help you do the same. Learn more at pec.coop/winter.

KEEP THIS STATEMENT FOR YOUR RECORDS
PLEASE DETACH AND RETURN BOTTOM PORTION WITH YOUR PAYMENT - WHEN PAYING IN PERSON BRING ENTIRE STATEMENT

Pedernales Electric Cooperative PO Box 1 • Johnson City, TX 78636 **Bill Date** Account # AutoPay Amount - DO NOT PAY Bank Draft on 12/18/2023

11/29/2023 3001549599 \$231.30

PEC Secure Pay Station barcode

Mail payment to:

Pedernales Electric Cooperative, Inc. PO Box 1 Johnson City, TX 78636-0001 

7674 1 AB 0.537 BELVEDERE MUD PO BOX 20