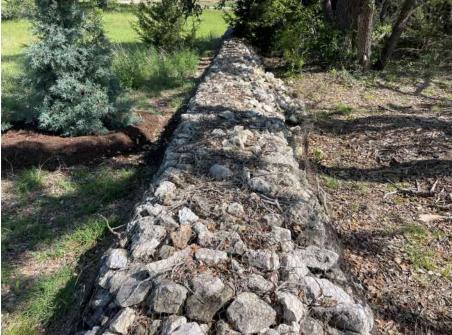

- (iii) gabion berm located at 8408 Lakewood Ridge Cove;
- c. Playground maintenance work update; and
- d. Trail maintenance.
- 10. Discuss, consider, and take action as necessary concerning demand letter from the landowners at 8305 Verde Mesa Cove, Austin, TX 78737.
- 11. The Board will meet in executive session to receive legal advice from its attorney regarding the demand letter from landowners at 8305 Verde Mesa Cove, Austin, TX 78737, in accordance with Texas Government Code § 551.071.
- 12. Adjournment.

Director Koerner introduced this Item, and a copy of the Engineer's Report is attached hereto as **Exhibit "E"**. Ms. Norris stated that her office had received a review submittal for 8708 Springdale Ridge Drive regarding drainage ditch modifications. She informed the Board that her team was reviewing the modifications and she was aware that there will be certain modifications that the property owner will need to make. Next, Ms. Norris provided a list of potential trail-related activities for the Board's consideration, including, but not limited to, inspection options and potential trail improvements. Last, Director Clifford reported that the property owner at 8316 Verde Mesa, the location where the landowner had installed rocks and plants in the ditch in front of his property without District approval, has modified the slope of the ditch and removed all rocks and plants in the ditch in front of his property as indicated in the District's Notice of Violation.