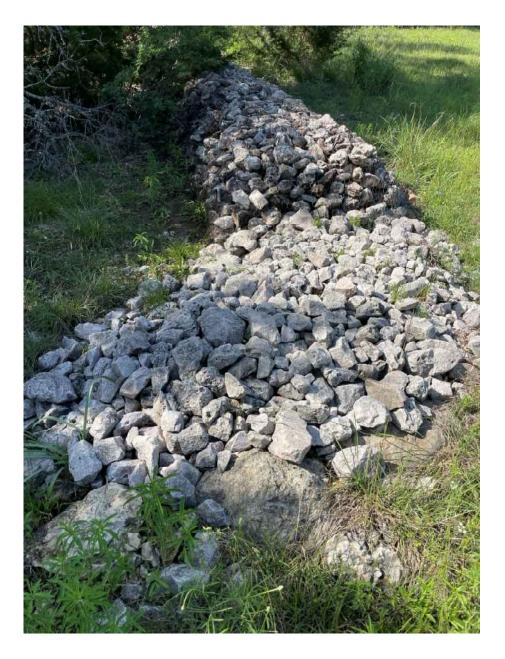

Director Koerner introduced this Item, and a copy of the Engineer's Report is attached hereto as **Exhibit "E"**. Ms. Norris stated that her office had received a review submittal for 8708 Springdale Ridge Drive regarding drainage ditch modifications. She informed the Board that her team was reviewing the modifications and she was aware that there will be certain modifications that the property owner will need to make. Next, Ms. Norris provided a list of potential trail-related activities for the Board's consideration, including, but not limited to, inspection options and potential trail improvements. Last, Director Clifford reported that the property owner at 8316 Verde Mesa, the location where the landowner had installed rocks and plants in the ditch in front of his property without District approval, has modified the slope of the ditch and removed all rocks and plants in the ditch in front of his property as indicated in the District's Notice of Violation.