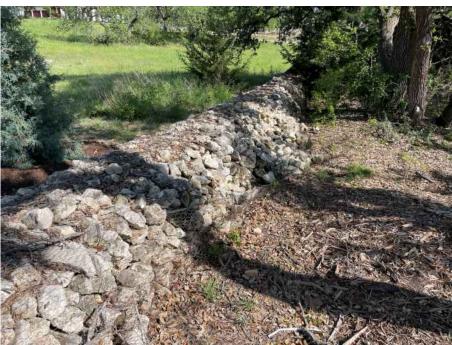

Director Koerner introduced this Item, and a copy of the Engineer's Report is attached hereto as **Exhibit "E"**. Ms. Norris stated that her office had received a review submittal for 8708 Springdale Ridge Drive regarding drainage ditch modifications. She informed the Board that her team was reviewing the modifications and she was aware that there will be certain modifications that the property owner will need to make. Next, Ms. Norris provided a list of potential trail-related activities for the Board's consideration, including, but not limited to, inspection options and potential trail improvements. Last, Director Clifford reported that the property owner at 8316 Verde Mesa, the location where the landowner had installed rocks and plants in the ditch in front of his property without District approval, has modified the slope of the ditch and removed all rocks and plants in the ditch in front of his property as indicated in the District's Notice of Violation.