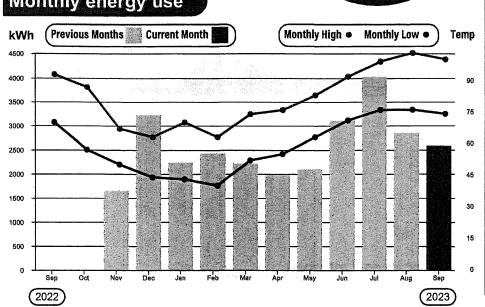

| \$66.78  |
| Total services          |           | \$152.80 |
|                         |           |          |

Parolett 10/13/23 Recol 10/1/23

AutoPay is scheduled to debit your bank account on Oct 13, 2023

Ways to pay and manage your account:

myAT&T app iPhone and Android

Total due

att.com/pay

\$152.80



Questions? Call 888-554-4732

Monday through Friday, 8 a.m. - 5:30 p.m.

Report an outage: 888-883-3379

Se habla Español

**AUTOPAY AMOUNT Paid By Bank Draft**  Member-owned since 1938 nonprofit

Account #:

3001549599

Member Name:

**BELVEDERE MUD** 

Director District: 5

Bill Date:

09/28/2023

Service Address: 17400 FLAGLER DRIVE

10/18/2023

This bill does not reflect payments after 09/28/2023.

Charge detail found on the back of this page.

#### Monthly energy use



#### Energy comparison

Total energy use this month 2.588 kWh \$271.30

Total energy use last month

2,856 kWh \$295.50

Total energy use this month last year

Average daily use and temp this month

kWh \$.00

83 kWh/Day

87°

#### IMPORTANT MEMBER INFORMATION

Effective October 1, 2023, (1) the Winter Storm Surcharge will expire and no longer be charged, and (2) the Base Power Cost will be adjusted from \$0.044500 to \$0.058500 per kWh. The change in the Base Power Cost results from a tripling of ERCOT market costs in the last three years. Power supply costs are passed through to members at cost with no added charges. For the average PEC member using 1,250 kWh/month, this means a net increase of \$8,75/month. Learn more at pec.coop/rates.

KEEP THIS STATEMENT FOR YOUR RECORDS
PLEASE DET