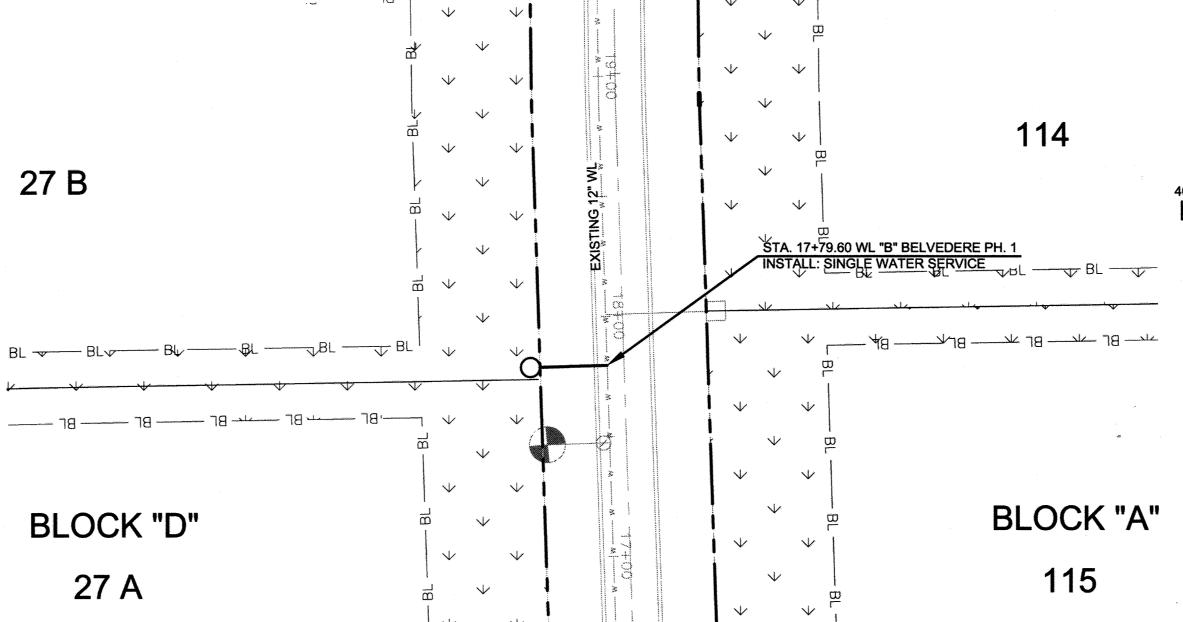

1

There are construction activities occurring on Lot 61 of the Belvedere Development, an open lot owned by the HOA that is encumbered by several easements including a public utility

easement. Specifically, the developer of the Preservation Ranch Development is in the process of disrupting the lot to construct and install a water line to connect the Preservation Ranch Development water system to Belvedere's water system, so that water can be transported and delivered to this new development. It was his initial understanding that representatives from the West Travis County Public Utility Agency ("WTCPUA") and Preservation Ranch would be present at the meeting to address any comments, questions or concerns; but ultimately, none of the representatives of those entities were present at this meeting.

Again, Lot 61 is a lot owned by the HOA that backs up to a ranch, formerly known as Preservation Ranch, and that land was sold to developers in late 2022. As construction plans were made and approved by Travis County and WTCPUA last year, the developer maintains that it was given permission to enter the Belvedere community through Lot 61 and connect to Belvedere's water system on the other side of Flagler Drive. Members of Board were unaware and received no notice of the construction until after the construction activities commenced. Since then, members of the Board have reached out to the developer in an attempt to gauge the effect that this will have on the District's water service in the short and long term, but they have not received any meaningful information.

Director Koerner then read the following email exchange between him and the Developer detailing the construction timeline and scope:

"Installation of approximately 540 linear feet of 12-inch, ductile iron pipe waterline in Belvedere Phase 2 Lot 61 and Flagler Driver. The waterline will tie into the existing 8" waterline located within Flagler Drive. The waterline will be installed within a trench that is approximately 30 inches wide and a minimum cover 48 inches from finished grade to top of waterline will be provided. The existing pavement within Flagler Drive will be sawcut in a straight line approximately 12 inches wider than the trench. After such waterline installation is completed, the trench will be backfilled and compacted to City of Austin specifications and the pavement section within Flagler Drive will be repaired to the City of Austin specifications. Approximately 85 linear feet of waterline will be bored under the waterway within Lot 61 to minimize disturbance within the waterway buffer zone."

As to timing, the 26-day schedule for the line work is as follows:

#### "Project Schedule

Proposed State Date: Wednesday November 8

Clearing - 2 days

Bore Pit - 3 days

Bore - 2 weeks

Waterline install & tie in - 1 week (Existing Waterline will be shut off for approximately 5 hours for tie-in)

Pour back concrete channel - 3 days

Backfill cleanup/Revegetation -3 days"

The existing water line in the District that the Preservation Ranch Developer plans to connect with is owned by the District, but such infrastructure is currently subject to a lease