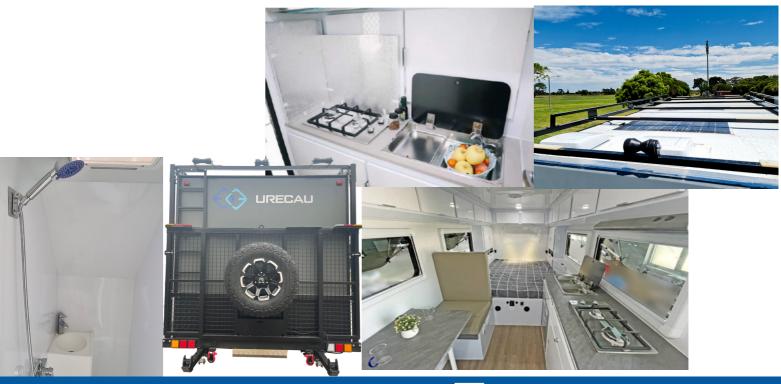

- Roof-rack and tie-down system
- Drop down deck at rear for toy hauling
- 6000LBS Winch (to get your toys on the roof)
- Cruise Master DO35 plus hitch
- Main Bed: 2000x1650mm
- Large aluminum front storage box
- Suspension coil spring & Independent
- ARK jockey wheel
- Main Double Door 1 x Fly screen, 1 x Door with window
- 16" alloy rims with off-road 265/75R16 tires
- 1 piece welded hot dipped galvanized chassis
- External slide-out 304 stainless steel kitchen (stainless steel sink with hot and cold taps and 4 x • TV, Bluetooth media player & speakers stove burners)
- 2-layer aluminum composite panel with insulation
- 2 x Gas bottle holders

- 2 x Jerry can holders
- 2 x Fresh water tanks 120lt/85lt
- 1 x 85lt Grey water tank
- Electric water pump (with meter and filter)
- Anderson Plug
- 2000w Inverter
- 2 x 100 AH deep cycle batteries
- 2 x 100W Solar Panels
- Checker plate protection
- Internal kitchen: sink with hot and cold taps and stove with 2 x gas burners
- Combined Shower and Toilet
- Fly screens and block out blinds on all windows
- Dometic under bunk reverse cycle air conditioner
- Dometic internal fridge/freezer
- Range hood