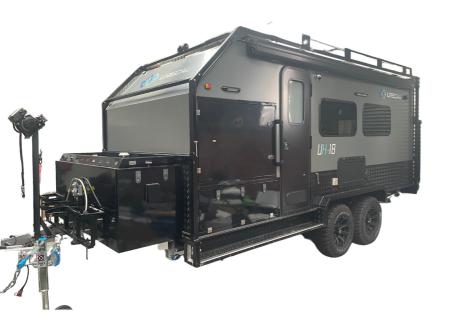

## **UH-18 Double**

FROM \$79,990

Berth: 2-3
Overall size (approx):

7500mm(L) x 2280mm(W) x 3000mm(H)

Rear gate (approx):

1300mm(L) \* 2210mm(W)/ load 250+KG

Roof rack load capacity: 200+KG Inner body size (approx):

5340mm(L) x 2000mm(W) x 1930mm(H)

Tare Mass (approx): 2650KG ATM (approx): 3500KG Ball (approx): 265KG

Put your tinny on the roof with the help of the winch and bikes on the bike tray at the back, hitchk it up, grab your dog/mate/partner, and off you go on your next adventure?

- Roof-rack and tie-down system
- Drop down deck at rear for toy hauling
- 6000LBS Winch (to get your toys on the roof)
- Cruise Master DO35 plus hitch
- Main Bed: 2000x1650mm
- Large aluminum front storage box
- Suspension coil spring & Independent
- ARK jockey wheel
- Main Double Door 1 x Fly screen, 1 x Door with window
- 16" alloy rims with off-road 265/75R16 tires
- 1 piece welded hot dipped galvanized chassis
- External slide-out 304 stainless steel kitchen (stainless steel sink with hot and cold taps and 4 x • TV, Bluetooth media player & speakers stove burners)
- 2-layer aluminum composite panel with insulation
- 2 x Gas bottle holders