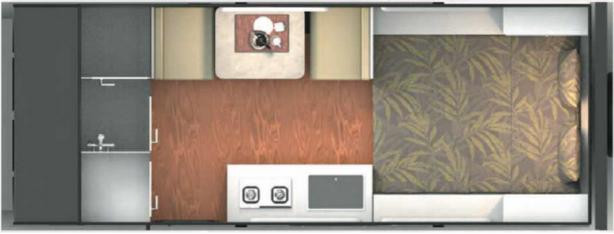

5340mm(L) x 2000mm(W) x 1930mm(H)

Tare Mass (approx): 2650KG ATM (approx): 3500KG Ball (approx): 265KG

Put your tinny on the roof with the help of the winch and bikes on the bike tray at the back, hitchk it up, grab your dog/mate/partner, and off you go on your next adventure?

- Roof-rack and tie-down system
- Drop down deck at rear for toy hauling
- 6000LBS Winch (to get your toys on the roof)
- Cruise Master DO35 plus hitch
- Main Bed: 2000x1650mm
- Large aluminum front storage box
- Suspension coil spring & Independent
- ARK jockey wheel
- Main Double Door 1 x Fly screen, 1 x Door with window
- 16" alloy rims with off-road 265/75R16 tires
- 1 piece welded hot dipped galvanized chassis
- External slide-out 304 stainless steel kitchen (stainless steel sink with hot and cold taps and 4 x • TV, Bluetooth media player & speakers stove burners)
- 2-layer aluminum composite panel with insulation
- 2 x Gas bottle holders

- 2 x Jerry can holders
- 2 x Fresh water tanks 120lt/85lt
- 1 x 85lt Grey water tank
- Electric water pump (with meter and filter)
- Anderson Plug
- 2000w Inverter
- 2 x 100 AH deep cycle batteries
- 2 x 100W Solar Panels
- Checker plate protection
- Internal kitchen: sink with hot and cold taps and stove with 2 x gas burners
- Combined Shower and Toilet
- Fly screens and block out blinds on all windows
- Dometic under bunk reverse cycle air conditioner
- Dometic internal fridge/freezer
- Range hood