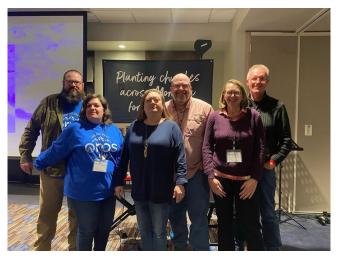

Justin & Alison Cottingham, Darryl & Veronica Brunson, Phil & Laura Dooley, MT Church Planters Retreat

#### **Lives Touched**

In late January we flew to Missoula MT to participate in a statewide Church Planters' Retreat sponsored by 5 Missouri Baptist churches. Our time there provided us an opportunity to connect and bond with the ministry couples who are starting new churches in Montana. Pictured with us are Darryl and Veronica Brunson, of Expedition Church in

Livingston, and Justin and Alison Cottingham, church planting missionaries from Expedition Church. The Cottinghams have a burden to start a new church in the Big Hole Valley of Beaverhead County (larger than the state of Connecticut, but with a population of 154,000 cows and around 9,000 people).