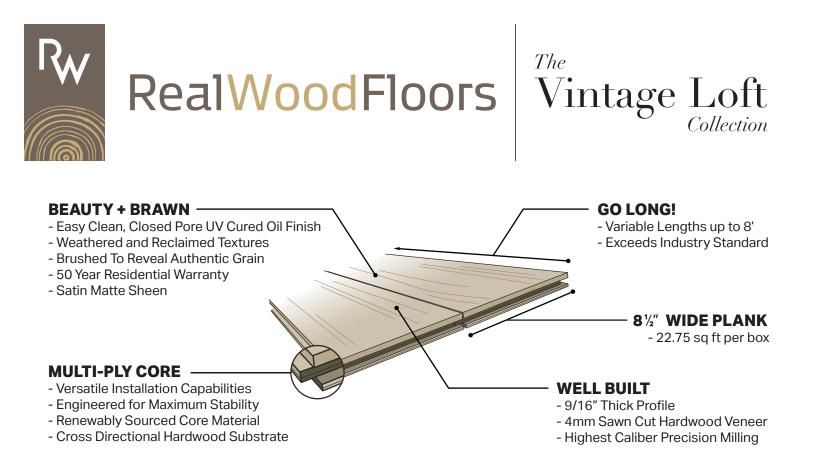

## Industrial Rustic Warmth

Our Vintage Loft collection derives its character from the plank floors of the industrial buildings of previous generations, the warehouses and factories in downtowns and commercial districts throughout the world. Over time, some of these building spaces are repurposed into living spaces while retaining the rustic charm of their utilitarian origins. Like your father's leather jacket, your favorite reading chair, or those treasured blue jeans, Vintage Loft floors are warm, welcoming and perfectly worn in.