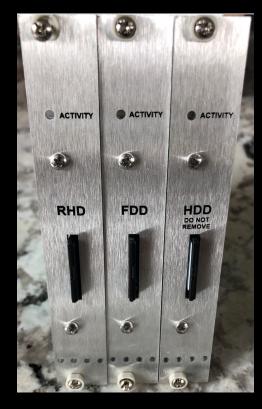

#### SD Cards are Industrial

| · |
|---|
| • |
| • |

SCSI Addresses are hard coded within the Drives which means no swapping Hard Drive Address 6 Floppy Drive Address 1 Removable Hard Drive Address 4

C

Have been Qualified on the following