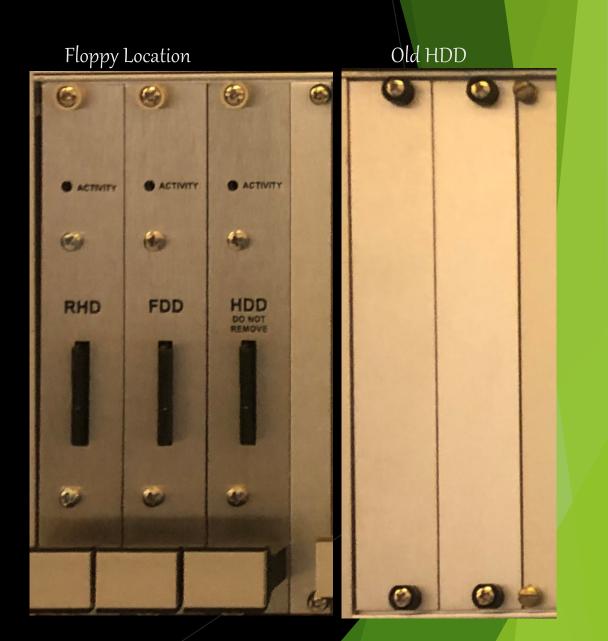

## ADF Synamics



# SD Drives for 200mm

#### **ADP** DYNAMICS



#### SD Cards are Industrial

| · |
|---|
| • |
| • |

SCSI Addresses are hard coded within the Drives which means no swapping Hard Drive Address 6 Floppy Drive Address 1 Removable Hard Drive Address 4

C

Have been Qualified on the following

Centura Etch, RTP, CVD, Endura P5000 with a V440 SBC and 4.8 Boss Rom

## Endura Installation

• Sale Pricing

**DYNAMICS** 

- HDD alone \$1500
- FDD alone \$1500
- RHD alone \$1500
- HDD & Floppy \$2800
- All Three are \$4200
- Comes with New Power and SCSI cable to feed all three drives
- Also comes with the Blank off plates to fill in open slots
- The SCSI addresses are Hard coded. So no swapping them around.



#### **ADP** DYNAMICS

### Centura Installation

- Sale Pricing
- HDD alone \$1500
- FDD alone \$1500
- RHD alone \$1500
- HDD & Floppy \$2800
- All Three are \$4200
- Comes with New Power and SCSI cable to feed all three drives
- Also comes with the Blank off plates to fill in open slots
- The SCSI addresses are Hard coded. So no swapping them around.

HDD & Floppy Location