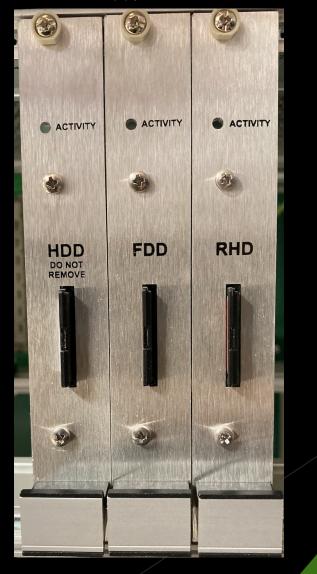

#### SD Cards are Industrial

| · |
|---|
| • |
| • |

SCSI Addresses are hard coded within the Drives which means no swapping Hard Drive Address 6 Floppy Drive Address 1 Removable Hard Drive Address 4

C

Have been Qualified on the following