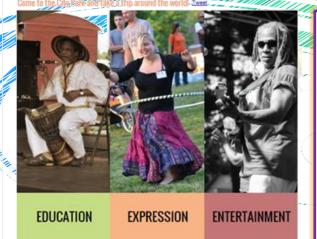

The MOV Multi-Cultural Festival's mission is to encourage the appreciation and recognition of community diversity through entertainment, cuisine, education, and artistic expression of all cultures. If you are interested in learning more about the festival, or ways that you can participate, please visit our website, www.MOVMCF.org, or