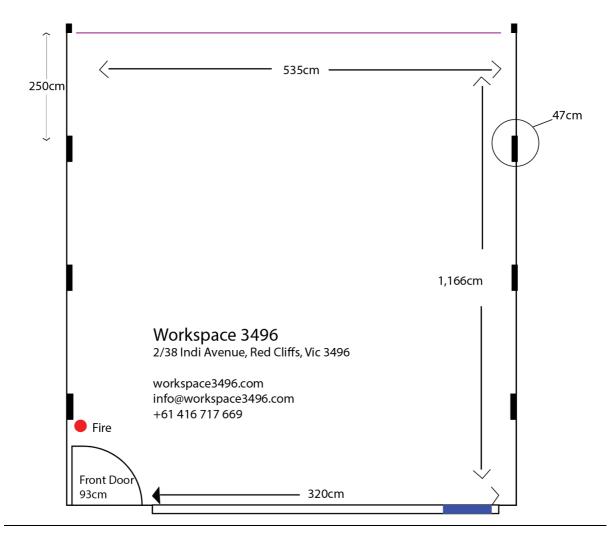

#### Exhibition space \$650 Inc GST (4 weeks)

Alternative hire periods can be negotiated in consultant with the gallery.

### Apply

Exhibition proposal submitted including the following:

- Up to 6 images
- Artist statement/exhibition statement and description of works.
- Curriculum Vitae

To apply, please email application to Info@workspace3496.com. For further information call Rohan on 0416 717 669.