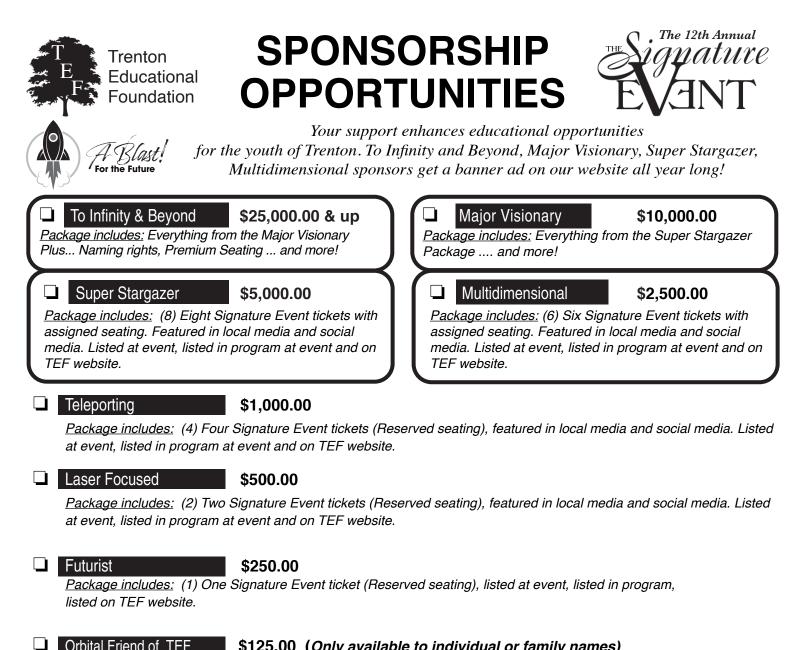

## Orbital Friend of TEF \$125.00 (Only available to individual or family names)

Package includes: (1) One Signature Event ticket (Reserved seating), listed in program, listed on TEF website.