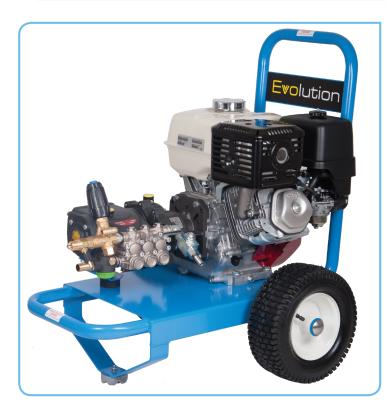

## Evolution<sup>2</sup> gearbox drive

| Part No:          | E2T15250PHR                                                   |
|-------------------|---------------------------------------------------------------|
| Pressure:         | 250 Bar - 3626 Psi                                            |
| Flow:             | 15 Lpm                                                        |
| Pump:             | Interpump 59 Series - E3B2515                                 |
| Pump drive:       | Interpump RS500 gearbox drive - 1450 Rpm                      |
| Engine:           | Honda GX390 with oil alert                                    |
| Starting:         | Manual recoil start                                           |
| Fuel capacity:    | 6.1 Litres                                                    |
| Pressure control: | Return to tank unloader valve with external chemical injector |
| Priming aid:      | Easy prime ball valve fitted to pump manifold                 |
| Trolley:          | Powder coated trolley - 13" wheels                            |
| Dimensions:       | 800L x 640W x 840H mm                                         |
| Weight:           | 64.5 Kg                                                       |

## Part No. E2T15250PHR

Evolution<sup>2</sup>

gearbox drive

The Evolution 2 petrol engine driven pressure washer is highly versatile & suitable for a wide range of heavy duty industrial and commercial cleaning applications.