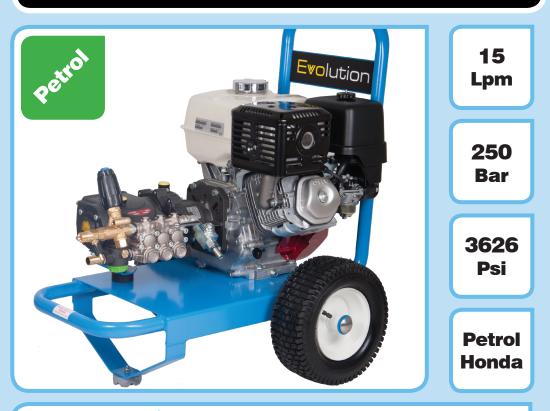

## Evolution<sup>2</sup> gearbox drive

| Part No:          | E2T15250PHR                                                   |
|-------------------|---------------------------------------------------------------|
| Pressure:         | 250 Bar - 3626 Psi                                            |
| Flow:             | 15 Lpm                                                        |
| Pump:             | Interpump 59 Series - E3B2515                                 |
| Pump drive:       | Interpump RS500 gearbox drive - 1450 Rpm                      |
| Engine:           | Honda GX390 with oil alert                                    |
| Starting:         | Manual recoil start                                           |
| Fuel capacity:    | 6.1 Litres                                                    |
| Pressure control: | Return to tank unloader valve with external chemical injector |
| Priming aid:      | Easy prime ball valve fitted to pump manifold                 |
| Trolley:          | Powder coated trolley - 13" wheels                            |
| Dimensions:       | 800L x 640W x 840H mm                                         |
| Weight:           | 64.5 Kg                                                       |

## Part No. E2T15250PHR

Evolution<sup>2</sup>

gearbox drive

The Evolution 2 petrol engine driven pressure washer is highly versatile & suitable for a wide range of heavy duty industrial and commercial cleaning applications.