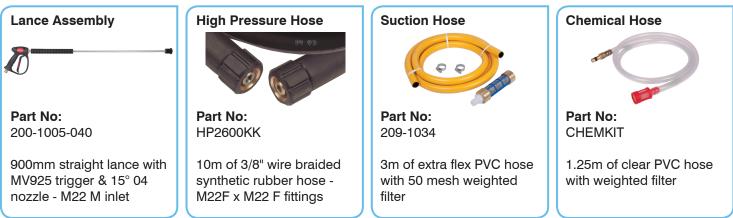

|
| Fuel capacity:    | 6.1 Litres                                                    |
| Pressure control: | Return to tank unloader valve with external chemical injector |
| Priming aid:      | Easy prime ball valve fitted to pump manifold                 |
| Trolley:          | Powder coated trolley - 13" wheels                            |
| Dimensions:       | 800L x 640W x 840H mm                                         |
| Weight:           | 64.5 Kg                                                       |

## Part No. E2T15250PHR

Evolution<sup>2</sup>





gearbox drive

The Evolution 2 petrol engine driven pressure washer is highly versatile & suitable for a wide range of heavy duty industrial and commercial cleaning applications.





## Accessories



Dealer Stamp