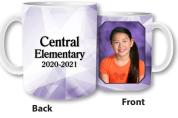

#### Personalized Plaque plaque, 4"x6" print included Package Package \$15 \$25

**Photo Slate** 5"x7" slate includes display stand Choose Black & White or Color \$15

**Ceramic Photo Mug** Choice of tall 15 oz. or short 11 oz. Short 11 oz. \$15 \$13