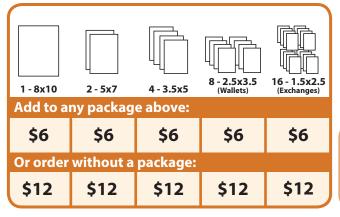

## **Choose your add-ons!**

Mirror Frame ersonalized 6"x8" engraved frame! 5"x7" print included. \$20

**Additional Composite** your child's class \$6

Please Print Clearly Parent's Phone #: Parent's F-mail: Choose Your Free Background Color В ROSE GRAY PURPLE GREEN ORANGE BLUE **PACKAGES ADD TO ANY PACKAGE** PACKAGE QUANTITY \$6 \$6 \$6 \$15 \$15 \$37.00 \$43.00 \$41.00 1 \$38.00 3 \$33.00 \$31.00 5 \$28.00 \$21.00 \$15.00 À LA CARTE & PHOTO GIFTS QTY. PRICE D \$30.00 **Portrait CD 6x8 Personalized Plaque** \$25.00 6x8 Personalized Engraved Mirror Frame \$20.00 **5x7 Floating Metal Print** \$18.00 5x7 Photo Slate: ○ B&W ○ Color \$15.00 Gift Ideas! Set of 4 Coasters \$15.00 Tall 15 oz. Photo Mug \$15.00 Short 11 oz. Photo Mug \$13.00 1-8x10 \$12.00 2 - 5x7 \$12.00 4 - 3.5x5 \$12.00 8 - Wallets (2.5x3.5) \$12.00 16 - Exchanges (1.75x2.5) \$12.00 \$12.00 **Metal Ornament:** ○ *Star* ○ *Circle* ○ *Snowflake* \$10.00 \$10.00 **Non-Slip Mousepad Metal Keychain:** ○ *Swirl* ○ *Rectangle* ○ *Heart* \$10.00 1-2x3 Metal Magnet \$7.00 2-2x3 Metal Magnets \$12.00 4-2x3 Metal Magnets \$20.00 **Additional Composite** \$6.00 Blemish Removal & Image Softenin \$10.00 **Home Delivery Option:** After Retake Day? \$8.00 Home delivery is required Please add \$8.00 and fill out address below Add \$8 and fill out address below FOR OFFICE USE ONLY Mason Central El AA2302 TOTAL = Spend \$30 or more & receive a FREE DIGITAL DOWNLOAD!