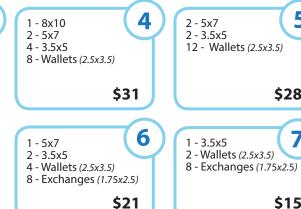

## **Choose your package**

YEARBOOKS will be available to order in February. COMPOSITES will be delivered after winter break.

**Mason Central** 

**Elementary** 

Enclose check or money order for the exact amount and return envelope on Picture Day. Please make checks payable to: SCHOOL PICTURES.COM Orders received after Picture Day will be delivered with retake pictures.

Mirror Frame ersonalized 6"x8" engraved frame! 5"x7" print included. \$20

**Additional Composite** your child's class \$6

Please Print Clearly Parent's Phone #: Parent's F-mail: Choose Your Free Background Color В ROSE GRAY PURPLE GREEN ORANGE BLUE **PACKAGES ADD TO ANY PACKAGE** PACKAGE QUANTITY \$6 \$6 \$6 \$15 \$15 \$37.00 \$43.00 \$41.00 1 \$38.00 3 \$33.00 \$31.00 5 \$28.00 \$21.00 \$15.00 À LA CARTE & PHOTO GIFTS QTY. PRICE D \$30.00 **Portrait CD 6x8 Personalized Plaque** \$25.00 6x8 Personalized Engraved Mirror Frame \$20.00 **5x7 Floating Metal Print** \$18.00 5x7 Photo Slate: ○ B&W ○ Color \$15.00 Gift Ideas! Set of 4 Coasters \$15.00 Tall 15 oz. Photo Mug \$15.00 Short 11 oz. Photo Mug \$13.00 1-8x10 \$12.00 2 - 5x7 \$12.00 4 - 3.5x5 \$12.00 8 - Wallets (2.5x3.5) \$12.00 16 - Exchanges (1.75x2.5) \$12.00 \$12.00 **Metal Ornament:** ○ *Star* ○ *Circle* ○ *Snowflake* \$10.00 \$10.00 **Non-Slip Mousepad Metal Keychain:** ○ *Swirl* ○ *Rectangle* ○ *Heart* \$10.00 1-2x3 Metal Magnet \$7.00 2-2x3 Metal Magnets \$12.00 4-2x3 Metal Magnets \$20.00 **Additional Composite** \$6.00 Blemish Removal & Image Softenin \$10.00 **Home Delivery Option:** After Retake Day? \$8.00 Home delivery is required Please add \$8.00 and fill out address below Add \$8 and fill out address below FOR OFFICE USE ONLY Mason Central El AA2302 TOTAL = Spend \$30 or more & receive a FREE DIGITAL DOWNLOAD!