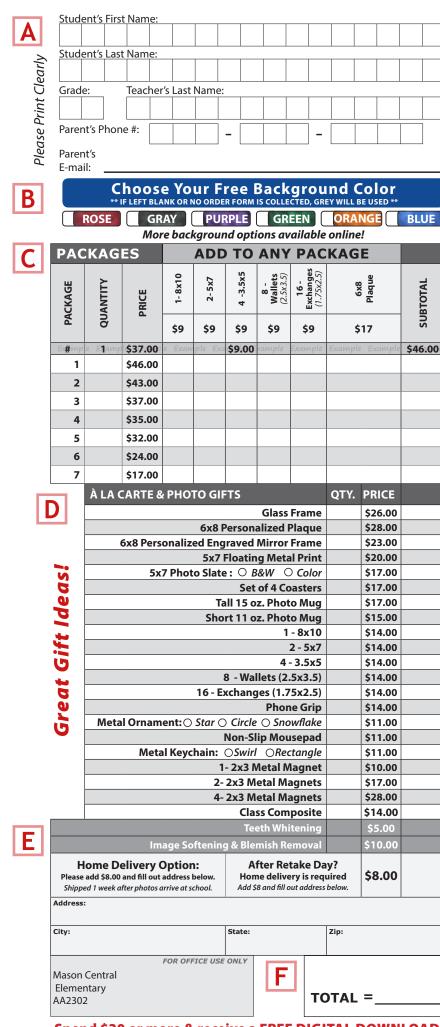

Order Online at SCHOOLPICTURES.COM

Your schools **Keyword:** 

AA2302Fall22

OR Scan here!

## **Mason Central Elementary**

2022 Picture Day:

Wednesday, September 28th

YEARBOOKS will be available to order in February. COMPOSITES will be delivered after winter break.

Enclose check or money order for the exact amount and return envelope on Picture Day. Please make checks payable to: SCHOOL PICTURES.COM Orders received after Picture Day will be delivered with retake pictures.

## **Online Only** Savings!

For digital downloads included in packages go to:

SCHOOL PICTURES.COM

& check out other online only special offers!

\$46

1 - 8x10 4 - 5x7 4 - 3.5x5 8 - Wallets (2.5x3.5) FREE! Digital Download \$37

1 - 8x10 2 - 5x7 4 - 3.5x5 8 - Wallets (2.5x3.5) FREE! Digital Download \$35

1 - 5x7 2 - 3.5x5 4 - Wallets (2.5x3.5) 8 - Exchanges (1.75x2.5) \$24

5 2 - 5x7 2 - 3.5x5 12 - Wallets (2.5x3.5) FREE! Digital Download \$32

1 - 3.5x5 2 - Wallets (2.5x3.5) 8 - Exchanges (1.75x2.5) \$17

## Spend \$30 or more & receive a FREE DIGITAL DOWNLOAD! Go online for even more savings!

\$43

# **Choose your add-ons!**

Choose your package

### Add to any package or order à la carte

plaque, 4"x6" print included

**Floating Metal Print** Metal print floats 3/4" from wall-Includes wooden mounting blocks on back, 5"x7"

\$20

**Photo Slate** 5"x7" slate includes display stand Choose Black & White or Color \$17

**Ceramic Photo Mug** with school name and year.

Tall 15 oz. Short 11 oz. \$15 \$17

**Glass Frame** mage printed directly onto the 5x7 glass. nalized with name and vea \$26

#### More designs available online

Mousepad With non-slip rubbe backing. 9"x7.75" \$11

**Metal Magnets** Set of 2 Set of 4 \$10 \$17 \$28

Package

\$17

Coasters Set of 4 cork-backed coasters. 3.75" Square \$17

Package

\$28

**Metal Ornament** Chalkboard Design Ornament size varies: 2.75"-4" \$11

Phone Grip Expandable phone grip and stand. 1.5" Round \$14

Metal Keychain Choice of: Swirl or Rectangle \$11

Mirror Frame ersonalized 6"x8" engraved frame! 5"x7" print included. \$23

**Class Composite** your child's class \$9