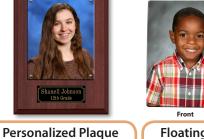

### Add to any package or order à la carte

plaque, 4"x6" print included

**Floating Metal Print** Metal print floats 3/4" from wall-Includes wooden mounting blocks on back, 5"x7"

\$20

**Photo Slate** 5"x7" slate includes display stand Choose Black & White or Color \$17