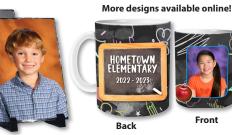

**Ceramic Photo Mug** with school name and year.

Tall 15 oz. Short 11 oz. \$15 \$17

**Glass Frame** mage printed directly onto the 5x7 glass. nalized with name and vea \$26

#### More designs available online

Mousepad With non-slip rubbe backing. 9"x7.75" \$11

**Metal Magnets** Set of 2 Set of 4 \$10 \$17 \$28

Package

\$17

Coasters Set of 4 cork-backed coasters. 3.75" Square \$17