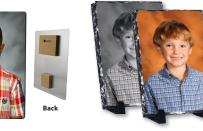

### Add to any package or order à la carte

plaque, 4"x6" print included

**Floating Metal Print** Metal print floats 3/4" from wall-Includes wooden mounting blocks on back, 5"x7"

\$20

**Photo Slate** 5"x7" slate includes display stand Choose Black & White or Color \$17