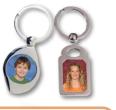

Package

\$28

**Metal Ornament** Chalkboard Design Ornament size varies: 2.75"-4" \$11

Phone Grip Expandable phone grip and stand. 1.5" Round \$14

Metal Keychain Choice of: Swirl or Rectangle \$11

Mirror Frame ersonalized 6"x8" engraved frame! 5"x7" print included. \$23