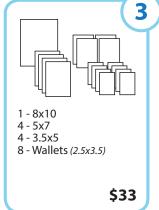

| В | PAC     | KAG       | ES      |        | ADD      | ТО       | ANY                         | PAC                             | KAG           | E           |          |
|---|---------|-----------|---------|--------|----------|----------|-----------------------------|---------------------------------|---------------|-------------|----------|
|   | PACKAGE | QUANTITY  | PRICE   | 1-8×10 | 2- 5x7   | 4 -3.5x5 | 8 -<br>Wallets<br>(2.5x3.5) | 16 -<br>Exchanges<br>(1.75x2.5) | 6x8<br>Plaque | lmage<br>CD | SUBTOTAL |
|   | PA      | OO        |         | \$6    | \$6      | \$6      | \$6                         | \$6                             | \$15          | \$15        | SOI      |
|   | Ех#тр   | le Estamp | \$37.00 | e Exaw | iple Exa | \$6.00   | xample                      | Example                         | Example       | Example     | \$43.00  |
|   | 1       |           | \$41.00 |        |          |          |                             |                                 |               |             |          |
|   | 2       |           | \$38.00 |        |          |          |                             |                                 |               |             |          |
|   | 3       |           | \$33.00 |        |          |          |                             |                                 |               |             |          |
|   | 4       |           | \$31.00 |        |          |          |                             |                                 |               |             |          |
|   | 5       |           | \$28.00 |        |          |          |                             |                                 |               |             |          |
|   | 6       |           | \$21.00 |        |          |          |                             |                                 |               |             |          |
|   | 7       |           | \$15.00 |        |          |          |                             |                                 |               |             |          |