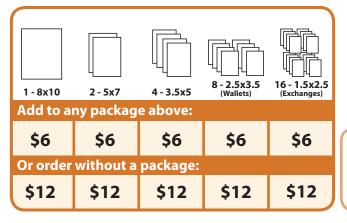

| В | PAC     | KAG       | ES      |        | ADD      | ТО       | ANY                         | PAC                             | KAG           | E           |          |
|---|---------|-----------|---------|--------|----------|----------|-----------------------------|---------------------------------|---------------|-------------|----------|
|   | PACKAGE | QUANTITY  | PRICE   | 1-8×10 | 2- 5x7   | 4 -3.5x5 | 8 -<br>Wallets<br>(2.5x3.5) | 16 -<br>Exchanges<br>(1.75x2.5) | 6x8<br>Plaque | lmage<br>CD | SUBTOTAL |
|   | PA      | OO        |         | \$6    | \$6      | \$6      | \$6                         | \$6                             | \$15          | \$15        | SOI      |
|   | Ех#тр   | le Estamp | \$37.00 | e Exaw | iple Exa | \$6.00   | xample                      | Example                         | Example       | Example     | \$43.00  |
|   | 1       |           | \$41.00 |        |          |          |                             |                                 |               |             |          |
|   | 2       |           | \$38.00 |        |          |          |                             |                                 |               |             |          |
|   | 3       |           | \$33.00 |        |          |          |                             |                                 |               |             |          |
|   | 4       |           | \$31.00 |        |          |          |                             |                                 |               |             |          |
|   | 5       |           | \$28.00 |        |          |          |                             |                                 |               |             |          |
|   | 6       |           | \$21.00 |        |          |          |                             |                                 |               |             |          |
|   | 7       |           | \$15.00 |        |          |          |                             |                                 |               |             |          |

À LA CARTE & PHOTO GIFTS

| ) | \$30.00 | Portrait CD                                                             |
|---|---------|-------------------------------------------------------------------------|
| ) | \$25.00 | 6x8 Personalized Plaque                                                 |
| ) | \$20.00 | 6x8 Personalized Engraved Mirror Frame                                  |
| ו | \$18.00 | 5x7 Floating Metal Print                                                |
| ) | \$15.00 | 5x7 Photo Slate: ○ B&W ○ Color                                          |
| ו | \$15.00 | Set of 4 Coasters                                                       |
| ) | \$15.00 | Tall 15 oz. Photo Mug                                                   |
| ו | \$13.00 | Short 11 oz. Photo Mug                                                  |
| ) | \$12.00 | 1 - 8x10                                                                |
| ) | \$12.00 | 2 - 5x7                                                                 |
| ) | \$12.00 | 4 - 3.5x5                                                               |
| ) | \$12.00 | 8 - Wallets (2.5x3.5)                                                   |
| ) | \$12.00 | 16 - Exchanges (1.75x2.5)                                               |
| ) | \$12.00 | Phone Grip                                                              |
| ) | \$10.00 | <b>Metal Ornament:</b> ○ <i>Star</i> ○ <i>Circle</i> ○ <i>Snowflake</i> |
| ) | \$10.00 | Non-Slip Mousepad                                                       |
| ) | \$10.00 | <b>Metal Keychain:</b> ○ <i>Swirl</i> ○ <i>Rectangle</i> ○ <i>Heart</i> |
|   | \$7.00  | 1- 2x3 Metal Magnet                                                     |
| ) | \$12.00 | 2- 2x3 Metal Magnets                                                    |
| ) | \$20.00 | 4- 2x3 Metal Magnets                                                    |
| ) | \$12.00 | Wallets with Year                                                       |
|   | \$10.00 | Blemish Removal & Image Softening                                       |