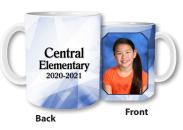

Ceramic Photo Mug
Customized with school name and year
Choice of tall 15 oz. or short 11 oz.
Tall 15 oz. Short 11 oz.

\$15

\$30

Mousepad

backing. 9"x7.75"

\$10

**Metal Magnets** 

Set of 2