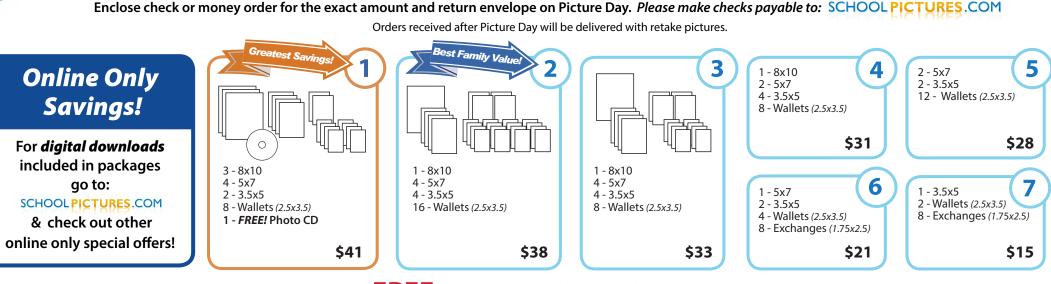

## **Choose your package**

DISCOVER

#### Spend \$30 or more & receive a FREE DIGITAL DOWNLOAD!

### Spend \$30 or more & receive a **FREE** DIGITAL DOWNLOAD! Go online for even more savings!

Questions? Contact Customer Service Monday-Friday 9am-5pm 1.800.482.0321

**Mason Middle School** 

**B** Please Print Clearly