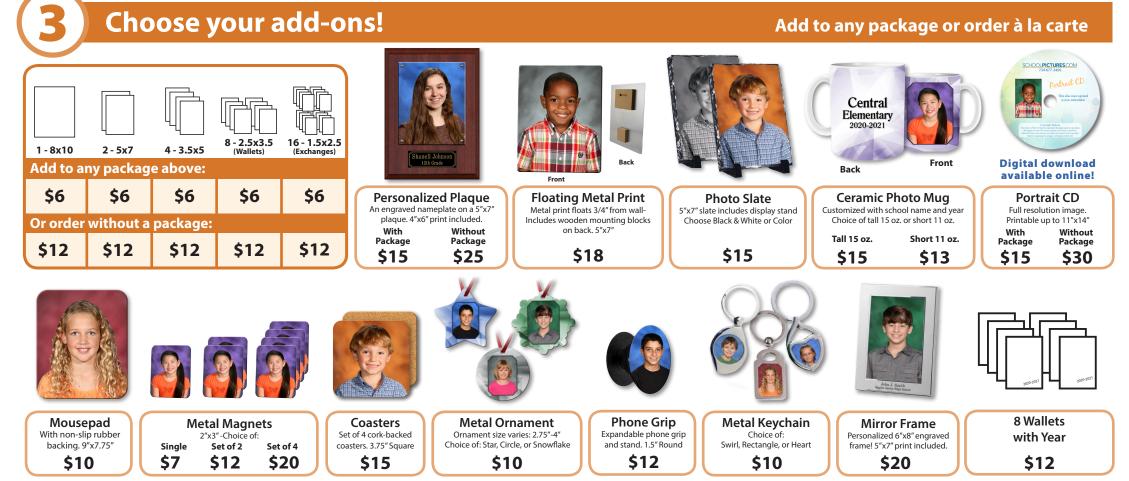

### Fill out sections A & B and return this envelope even if not ordering

| Stud                                                                                                                     | ent's Firs                                                  | st Name:                                                           |            |          |          |                             | •                                      |               |                    |          |  |
|--------------------------------------------------------------------------------------------------------------------------|-------------------------------------------------------------|--------------------------------------------------------------------|------------|----------|----------|-----------------------------|----------------------------------------|---------------|--------------------|----------|--|
| Stud                                                                                                                     | ent's Las                                                   | t Name:                                                            |            |          |          |                             |                                        |               |                    |          |  |
|                                                                                                                          |                                                             |                                                                    |            |          |          |                             |                                        |               |                    |          |  |
| Grad                                                                                                                     | e:                                                          | Teacher                                                            | 's Last    | Name:    |          |                             |                                        |               |                    |          |  |
|                                                                                                                          |                                                             |                                                                    |            |          |          |                             |                                        |               |                    |          |  |
| Pare                                                                                                                     | nt's Phor                                                   | ne #:                                                              |            |          |          |                             |                                        |               |                    |          |  |
|                                                                                                                          |                                                             |                                                                    |            |          | -        |                             |                                        |               |                    |          |  |
| Parent's<br>E-mail:                                                                                                      |                                                             |                                                                    |            |          |          |                             |                                        |               |                    |          |  |
| Choose Your Free Background Color                                                                                        |                                                             |                                                                    |            |          |          |                             |                                        |               |                    |          |  |
| ** IF LEFT BLANK OR NO ORDER FORM IS COLLECTED, DEFAULT COLOR WILL BE USED **                                            |                                                             |                                                                    |            |          |          |                             |                                        |               |                    |          |  |
| ROSE GRAY PURPLE GREEN ORANGE BLUE                                                                                       |                                                             |                                                                    |            |          |          |                             |                                        |               |                    |          |  |
| ΡΑ                                                                                                                       | CKAG                                                        | ES                                                                 |            | ADD      | то       | ANY                         | PAC                                    | KAG           | E                  |          |  |
| ш                                                                                                                        | ~                                                           |                                                                    | 10         | 5x7      | 5x5      | -<br>ets<br>3.5)            | -<br>nges<br>2.5)                      | 8<br>ue       | age                | ų        |  |
| PACKAGE                                                                                                                  | L L                                                         | PRICE                                                              | 1- 8x10    | 2-53     | I -3.5x5 | 8 -<br>Wallets<br>(2.5x3.5) | <b>16 -</b><br>Exchanges<br>(1.75x2.5) | 6x8<br>Plaque | lmage<br>CD        | SUBTOTAI |  |
| ACK                                                                                                                      | QUANTITY                                                    | PR                                                                 |            |          | -        |                             | _<br>⊡~                                |               |                    | UBT      |  |
| -                                                                                                                        | 0                                                           |                                                                    | \$6        | \$6      | \$6      | \$6                         | \$6                                    | \$15          | \$15               | S        |  |
| Ex#mp                                                                                                                    | ole E <b>t</b> amp                                          |                                                                    | le Exan    | iple Exc | \$6.00   | xample                      | Example                                | Example       | Example            | \$43.00  |  |
| 1                                                                                                                        |                                                             | \$41.00                                                            |            |          |          |                             |                                        |               |                    |          |  |
| 2                                                                                                                        |                                                             | \$38.00<br>\$33.00                                                 |            |          |          |                             |                                        |               |                    |          |  |
| 4                                                                                                                        |                                                             | \$33.00                                                            |            |          |          |                             |                                        |               |                    |          |  |
| 5                                                                                                                        |                                                             | \$28.00                                                            |            |          |          |                             |                                        |               |                    |          |  |
| 6                                                                                                                        |                                                             | \$21.00                                                            |            |          |          |                             |                                        |               |                    |          |  |
| 7                                                                                                                        |                                                             | \$15.00                                                            |            |          |          |                             |                                        |               |                    |          |  |
| _                                                                                                                        | ÀLA                                                         | CARTE &                                                            | PHO        | TO GIF   | TS-      |                             |                                        | QTY.          | PRICE              |          |  |
| D                                                                                                                        |                                                             |                                                                    |            |          |          | Porti                       | rait CD                                |               | \$30.00            |          |  |
|                                                                                                                          | 6x8 Personalized Plaque \$25.00                             |                                                                    |            |          |          |                             |                                        |               |                    |          |  |
|                                                                                                                          |                                                             | 6x8 Personalized Engraved Mirror Frame \$20.00                     |            |          |          |                             |                                        |               |                    |          |  |
| isi                                                                                                                      | 5x7 Floating Metal Print<br>5x7 Photo Slate : O B&W O Color |                                                                    |            |          |          |                             |                                        |               | \$18.00<br>\$15.00 |          |  |
|                                                                                                                          | Set of 4 Coasters                                           |                                                                    |            |          |          |                             |                                        |               | \$15.00            |          |  |
| eas                                                                                                                      | Tall 15 oz. Photo Mug                                       |                                                                    |            |          |          |                             |                                        |               | \$15.00            |          |  |
| P                                                                                                                        | Short 11 oz. Photo Mug<br>1 - 8x10                          |                                                                    |            |          |          |                             |                                        |               | \$13.00<br>\$12.00 |          |  |
| -                                                                                                                        | 2 - 5x7                                                     |                                                                    |            |          |          |                             |                                        |               | \$12.00            |          |  |
|                                                                                                                          | 4 - 3.5x5                                                   |                                                                    |            |          |          |                             |                                        |               | \$12.00            |          |  |
| 0                                                                                                                        | 8 - Wallets (2.5x3.5)<br>16 - Exchanges (1 75x2 5)          |                                                                    |            |          |          |                             |                                        |               | \$12.00<br>\$12.00 |          |  |
| Great Gift Id                                                                                                            |                                                             | 16 - Exchanges (1.75x2.5)<br>Phone Grip                            |            |          |          |                             |                                        |               | \$12.00            |          |  |
| re                                                                                                                       | Meta                                                        | Metal Ornament: O Star O Circle O Snowflake                        |            |          |          |                             |                                        |               | \$10.00            |          |  |
| U                                                                                                                        | M -+-                                                       | Non-Slip Mousepad                                                  |            |          |          |                             |                                        |               | \$10.00            |          |  |
|                                                                                                                          | Meta                                                        | Metal Keychain: O Swirl O Rectangle O Heart<br>1- 2x3 Metal Magnet |            |          |          |                             |                                        |               | \$10.00<br>\$7.00  |          |  |
|                                                                                                                          | 2- 2x3 Metal Magnets                                        |                                                                    |            |          |          |                             |                                        |               | \$12.00            |          |  |
|                                                                                                                          |                                                             | 4- 2x3 Metal Magnets<br>Wallets with Year                          |            |          |          |                             |                                        |               | \$20.00            |          |  |
|                                                                                                                          |                                                             | Blog                                                               | nich Pe    | mova     |          |                             |                                        |               | \$12.00<br>\$10.00 |          |  |
|                                                                                                                          |                                                             |                                                                    |            |          |          |                             |                                        |               |                    |          |  |
| Home Delivery Option: After Retake Day?   Please add \$8.00 and fill out address below. Home delivery is required \$8.00 |                                                             |                                                                    |            |          |          |                             |                                        |               |                    |          |  |
| Shipp<br>Address                                                                                                         |                                                             | ifter photos a                                                     | rrive at s | chool.   | Add \$   | 8 and fill o                | ut address                             | below.        |                    |          |  |
| Adures                                                                                                                   |                                                             |                                                                    |            |          |          |                             |                                        |               |                    |          |  |
| City:                                                                                                                    |                                                             |                                                                    |            |          | State:   |                             |                                        | Zip:          |                    |          |  |
|                                                                                                                          |                                                             |                                                                    | FOR OF     | ICE USE  | ONLY     |                             |                                        |               |                    |          |  |
| Mason MS                                                                                                                 |                                                             |                                                                    |            |          |          |                             |                                        |               |                    |          |  |
| AA2301                                                                                                                   |                                                             |                                                                    |            |          |          |                             |                                        |               |                    |          |  |
| Place Barcode Sticker Here                                                                                               |                                                             |                                                                    |            |          |          |                             |                                        |               |                    |          |  |
| Spend \$30 or more & receive a FREE DIGITAL DOWNLOAD!                                                                    |                                                             |                                                                    |            |          |          |                             |                                        |               |                    |          |  |