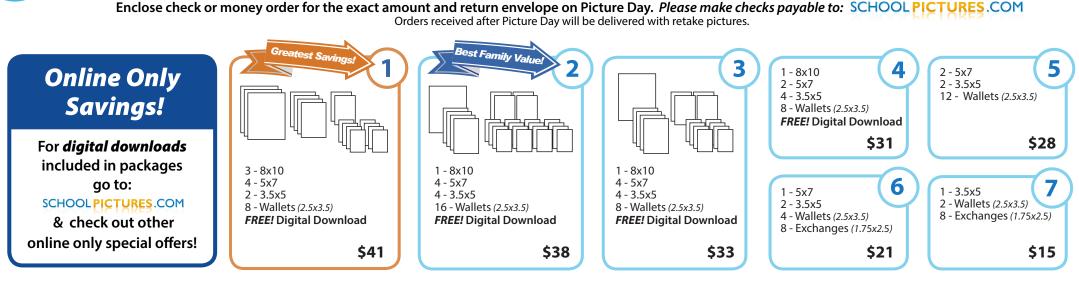

## Spend \$30 or more & receive a FREE DIGITAL DOWNLOAD! Go online for even more savings!

Choose your add-ons!

## Choose Your Free Background Color \*\* IF LEFT BLANK OR NO ORDER FORM IS COLLECTED, DEFAULT COLOR WILL BE USED \*\* ROSE GRAY PURPLE GREEN ORANGE BLUE

|                   | NOSE                                                                                                                                                                                                  | ORAT PORPLE GREEN                                    |         |         |          |                                    |                                        | ONA           | BLUE               |          |  |
|-------------------|-------------------------------------------------------------------------------------------------------------------------------------------------------------------------------------------------------|------------------------------------------------------|---------|---------|----------|------------------------------------|----------------------------------------|---------------|--------------------|----------|--|
| PAG               | CKAG                                                                                                                                                                                                  | KAGES ADD TO ANY PAG                                 |         |         |          | PAC                                | KAG                                    |               |                    |          |  |
| PACKAGE           | QUANTITY                                                                                                                                                                                              | PRICE                                                | 1- 8x10 | 2- 5x7  | 4 -3.5x5 | <b>8</b> -<br>Wallets<br>(2.5x3.5) | <b>16 -</b><br>Exchanges<br>(1.75x2.5) | 6x8<br>Plaque |                    | SUBTOTAL |  |
| PA                | gu                                                                                                                                                                                                    | n7 1                                                 |         | \$6 \$6 |          | \$6 \$6                            |                                        | \$15          |                    | su       |  |
| Ex <b>#</b> mp    | ole E¶amp                                                                                                                                                                                             | \$37.00                                              | le Exaw | ple Exa | \$6.00   | xample                             | Example                                | Example       | \$43.00            |          |  |
| 1                 |                                                                                                                                                                                                       | \$41.00                                              |         |         |          |                                    |                                        |               |                    |          |  |
| 2                 |                                                                                                                                                                                                       | \$38.00                                              |         |         |          |                                    |                                        |               |                    |          |  |
| 3                 |                                                                                                                                                                                                       | \$33.00                                              |         |         |          |                                    |                                        |               |                    |          |  |
| 4                 |                                                                                                                                                                                                       | \$31.00                                              |         |         |          |                                    |                                        |               |                    |          |  |
| 5                 |                                                                                                                                                                                                       | \$28.00                                              |         |         |          |                                    |                                        |               |                    |          |  |
| 6                 |                                                                                                                                                                                                       | \$21.00                                              |         |         |          |                                    |                                        |               |                    |          |  |
| 7                 |                                                                                                                                                                                                       | \$15.00                                              |         |         |          |                                    |                                        |               |                    |          |  |
|                   | λιλ                                                                                                                                                                                                   | CARTE 8                                              |         |         | тс       |                                    |                                        | QTY.          | PRICE              |          |  |
|                   | ALA                                                                                                                                                                                                   |                                                      |         |         | -13      | Glass                              | Frame                                  | יויע.         | \$23.00            |          |  |
|                   |                                                                                                                                                                                                       |                                                      |         | 6x8 F   | Person   | alized F                           |                                        |               | \$25.00            |          |  |
|                   |                                                                                                                                                                                                       | 6x8 Pers                                             | onaliz  |         |          |                                    |                                        |               | \$20.00            |          |  |
|                   |                                                                                                                                                                                                       |                                                      |         |         |          | g Meta                             |                                        |               | \$18.00            |          |  |
|                   |                                                                                                                                                                                                       | 5x                                                   | 7 Phot  |         |          | _                                  |                                        |               | \$15.00            |          |  |
| S                 |                                                                                                                                                                                                       | 5x7 Photo Slate : O B&W O Color<br>Set of 4 Coasters |         |         |          |                                    |                                        |               |                    |          |  |
| D                 | Tall 15 oz. Photo Mug                                                                                                                                                                                 |                                                      |         |         |          |                                    |                                        |               | \$15.00            |          |  |
| Å                 | Short 11 oz. Photo Mug                                                                                                                                                                                |                                                      |         |         |          |                                    |                                        |               | \$13.00            |          |  |
|                   | 1 - 8x10                                                                                                                                                                                              |                                                      |         |         |          |                                    |                                        |               | \$12.00            |          |  |
| t.                |                                                                                                                                                                                                       |                                                      |         |         |          |                                    | 2 - 5x7                                |               | \$12.00            |          |  |
| in                |                                                                                                                                                                                                       |                                                      | -       |         | 0 W-     |                                    | 3.5x5                                  |               | \$12.00            |          |  |
| ¥.                |                                                                                                                                                                                                       | -                                                    |         | -       |          | lets (2.<br>jes (1.7               |                                        |               | \$12.00<br>\$12.00 |          |  |
| ē                 |                                                                                                                                                                                                       |                                                      |         | 10-E    | xcnang   |                                    | e Grip                                 |               | \$12.00            |          |  |
| Q                 | Meta                                                                                                                                                                                                  | l Ornam                                              | ent:O   | Star C  | Circle   |                                    |                                        |               | \$10.00            |          |  |
| Great Gift Ideas! |                                                                                                                                                                                                       |                                                      |         |         |          | ip Mou                             |                                        |               | \$10.00            |          |  |
|                   | Meta                                                                                                                                                                                                  | l Keycha                                             | in: 0 ! | Swirl ( | C Recta  | ingle C                            | Heart                                  |               | \$10.00            |          |  |
|                   |                                                                                                                                                                                                       |                                                      |         | 1       | - 2x3 N  | /letal M                           | agnet                                  |               | \$9.00             |          |  |
|                   |                                                                                                                                                                                                       |                                                      |         |         |          | etal Ma                            |                                        |               | \$15.00            |          |  |
|                   |                                                                                                                                                                                                       |                                                      |         | 4-      |          | etal Ma                            | -                                      |               | \$25.00            |          |  |
|                   |                                                                                                                                                                                                       |                                                      |         |         | Cla      | ss Com                             | posite                                 |               | \$6.00             |          |  |
|                   |                                                                                                                                                                                                       | Blen                                                 | nish Re | emova   | l & Ima  | ge Sofi                            | tening                                 |               | \$10.00            |          |  |
| Please            | Home Delivery Option: After Retake Day?   Please add \$8.00 and fill out address below. Home delivery is required   Shipped 1 week after photos arrive at school. Add \$8 and fill out address below. |                                                      |         |         |          |                                    |                                        |               |                    |          |  |
| Address:          |                                                                                                                                                                                                       |                                                      |         |         |          |                                    |                                        |               |                    |          |  |
| Citure            |                                                                                                                                                                                                       |                                                      |         |         | States   |                                    |                                        | Zini          |                    |          |  |
| City:             | State: Zip:                                                                                                                                                                                           |                                                      |         |         |          |                                    |                                        |               |                    |          |  |
|                   |                                                                                                                                                                                                       |                                                      | FOR OF  | ICE USE | ONLY     |                                    |                                        |               |                    |          |  |
| Mason             | 1                                                                                                                                                                                                     |                                                      |         |         |          | F                                  | 1                                      |               |                    |          |  |