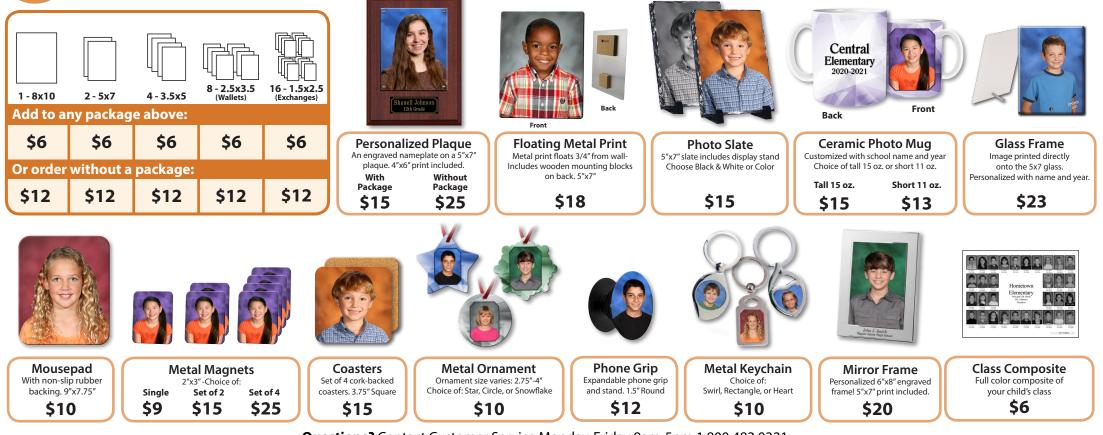

## Add to any package or order à la carte

Questions? Contact Customer Service Monday-Friday 9am-5pm 1.800.482.0321

| Student's | First | Nam | e |
|-----------|-------|-----|---|
|           |       |     |   |

## Choose Your Free Background Color \*\* IF LEFT BLANK OR NO ORDER FORM IS COLLECTED, DEFAULT COLOR WILL BE USED \*\* ROSE GRAY PURPLE GREEN ORANGE BLUE

|                   | NOSE                                                                                                                                                                                                  | ORAT PORPLE GREEN                                    |         |         |          |                                    |                                        | ONA           | BLUE               |          |  |
|-------------------|-------------------------------------------------------------------------------------------------------------------------------------------------------------------------------------------------------|------------------------------------------------------|---------|---------|----------|------------------------------------|----------------------------------------|---------------|--------------------|----------|--|
| PAG               | CKAG                                                                                                                                                                                                  | KAGES ADD TO ANY PAG                                 |         |         |          | PAC                                | KAG                                    |               |                    |          |  |
| PACKAGE           | QUANTITY                                                                                                                                                                                              | PRICE                                                | 1- 8x10 | 2- 5x7  | 4 -3.5x5 | <b>8</b> -<br>Wallets<br>(2.5x3.5) | <b>16 -</b><br>Exchanges<br>(1.75x2.5) | 6x8<br>Plaque |                    | SUBTOTAL |  |
| PA                | gu                                                                                                                                                                                                    | n7 1                                                 |         | \$6 \$6 |          | \$6 \$6                            |                                        | \$15          |                    | su       |  |
| Ex <b>#</b> mp    | ole E¶amp                                                                                                                                                                                             | \$37.00                                              | le Exaw | ple Exa | \$6.00   | xample                             | Example                                | Example       | \$43.00            |          |  |
| 1                 |                                                                                                                                                                                                       | \$41.00                                              |         |         |          |                                    |                                        |               |                    |          |  |
| 2                 |                                                                                                                                                                                                       | \$38.00                                              |         |         |          |                                    |                                        |               |                    |          |  |
| 3                 |                                                                                                                                                                                                       | \$33.00                                              |         |         |          |                                    |                                        |               |                    |          |  |
| 4                 |                                                                                                                                                                                                       | \$31.00                                              |         |         |          |                                    |                                        |               |                    |          |  |
| 5                 |                                                                                                                                                                                                       | \$28.00                                              |         |         |          |                                    |                                        |               |                    |          |  |
| 6                 |                                                                                                                                                                                                       | \$21.00                                              |         |         |          |                                    |                                        |               |                    |          |  |
| 7                 |                                                                                                                                                                                                       | \$15.00                                              |         |         |          |                                    |                                        |               |                    |          |  |
|                   | λιλ                                                                                                                                                                                                   | CARTE 8                                              |         |         | тс       |                                    |                                        | QTY.          | PRICE              |          |  |
|                   | ALA                                                                                                                                                                                                   |                                                      |         |         | -13      | Glass                              | Frame                                  | יויע.         | \$23.00            |          |  |
|                   |                                                                                                                                                                                                       |                                                      |         | 6x8 F   | Person   | alized F                           |                                        |               | \$25.00            |          |  |
|                   |                                                                                                                                                                                                       | 6x8 Pers                                             | onaliz  |         |          |                                    |                                        |               | \$20.00            |          |  |
|                   |                                                                                                                                                                                                       |                                                      |         |         |          | g Meta                             |                                        |               | \$18.00            |          |  |
|                   |                                                                                                                                                                                                       | 5x                                                   | 7 Phot  |         |          | _                                  |                                        |               | \$15.00            |          |  |
| S                 |                                                                                                                                                                                                       | 5x7 Photo Slate : O B&W O Color<br>Set of 4 Coasters |         |         |          |                                    |                                        |               |                    |          |  |
| D                 | Tall 15 oz. Photo Mug                                                                                                                                                                                 |                                                      |         |         |          |                                    |                                        |               | \$15.00            |          |  |
| Å                 | Short 11 oz. Photo Mug                                                                                                                                                                                |                                                      |         |         |          |                                    |                                        |               | \$13.00            |          |  |
|                   | 1 - 8x10                                                                                                                                                                                              |                                                      |         |         |          |                                    |                                        |               | \$12.00            |          |  |
| t.                |                                                                                                                                                                                                       |                                                      |         |         |          |                                    | 2 - 5x7                                |               | \$12.00            |          |  |
| in                |                                                                                                                                                                                                       |                                                      | -       |         | 0 W-     |                                    | 3.5x5                                  |               | \$12.00            |          |  |
| ¥.                |                                                                                                                                                                                                       | -                                                    |         | -       |          | lets (2.<br>jes (1.7               |                                        |               | \$12.00<br>\$12.00 |          |  |
| ē                 |                                                                                                                                                                                                       |                                                      |         | 10-E    | xcnang   |                                    | e Grip                                 |               | \$12.00            |          |  |
| Q                 | Meta                                                                                                                                                                                                  | l Ornam                                              | ent:O   | Star C  | Circle   |                                    |                                        |               | \$10.00            |          |  |
| Great Gift Ideas! |                                                                                                                                                                                                       |                                                      |         |         |          | ip Mou                             |                                        |               | \$10.00            |          |  |
|                   | Meta                                                                                                                                                                                                  | l Keycha                                             | in: 0 ! | Swirl ( | C Recta  | ingle C                            | Heart                                  |               | \$10.00            |          |  |
|                   |                                                                                                                                                                                                       |                                                      |         | 1       | - 2x3 N  | /letal M                           | agnet                                  |               | \$9.00             |          |  |
|                   |                                                                                                                                                                                                       |                                                      |         |         |          | etal Ma                            |                                        |               | \$15.00            |          |  |
|                   |                                                                                                                                                                                                       |                                                      |         | 4-      |          | etal Ma                            | -                                      |               | \$25.00            |          |  |
|                   |                                                                                                                                                                                                       |                                                      |         |         | Cla      | ss Com                             | posite                                 |               | \$6.00             |          |  |
|                   |                                                                                                                                                                                                       | Blen                                                 | nish Re | emova   | l & Ima  | ge Sofi                            | tening                                 |               | \$10.00            |          |  |
| Please            | Home Delivery Option: After Retake Day?   Please add \$8.00 and fill out address below. Home delivery is required   Shipped 1 week after photos arrive at school. Add \$8 and fill out address below. |                                                      |         |         |          |                                    |                                        |               |                    |          |  |
| Address:          |                                                                                                                                                                                                       |                                                      |         |         |          |                                    |                                        |               |                    |          |  |
| Citure            |                                                                                                                                                                                                       |                                                      |         |         | States   |                                    |                                        | Zini          |                    |          |  |
| City:             | State: Zip:                                                                                                                                                                                           |                                                      |         |         |          |                                    |                                        |               |                    |          |  |
|                   |                                                                                                                                                                                                       |                                                      | FOR OF  | ICE USE | ONLY     |                                    |                                        |               |                    |          |  |
| Mason             | 1                                                                                                                                                                                                     |                                                      |         |         |          | F                                  | 1                                      |               |                    |          |  |