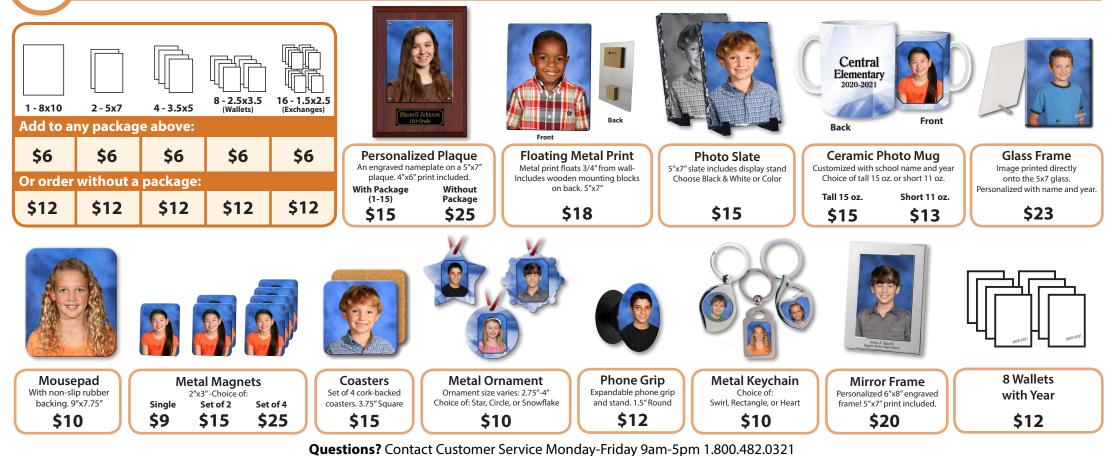

| PACKAGES                                                                                                                                                                                 |               |                                                                    |         |                                                               |         |                                        |               |         |              |                    |    |  |
|------------------------------------------------------------------------------------------------------------------------------------------------------------------------------------------|---------------|--------------------------------------------------------------------|---------|---------------------------------------------------------------|---------|----------------------------------------|---------------|---------|--------------|--------------------|----|--|
|                                                                                                                                                                                          | PACKAGE       | QUANTITY                                                           | PRICE   | 1- 8x10<br>2- 5x7<br>4 - 3.5x5<br>8 -<br>Wallets<br>(2.5x3.5) |         | <b>16 -</b><br>Exchanges<br>(1.75x2.5) | 6x8<br>Plaque |         | SUBTOTAL     |                    |    |  |
| 1d                                                                                                                                                                                       |               | ğ                                                                  |         | \$6 \$6 \$6 \$6                                               |         |                                        |               | \$6     | \$15         |                    | SL |  |
| E                                                                                                                                                                                        | ; <b>#</b> mp | le E <b>t</b> amp                                                  | \$37.00 | e Exaw                                                        | ple Exa | \$6.00                                 | Example       | \$43.00 |              |                    |    |  |
|                                                                                                                                                                                          | 1             |                                                                    | \$41.00 |                                                               |         |                                        |               |         |              |                    |    |  |
|                                                                                                                                                                                          | 2             |                                                                    | \$38.00 |                                                               |         |                                        |               |         |              |                    |    |  |
|                                                                                                                                                                                          | 3             |                                                                    | \$33.00 |                                                               |         |                                        |               |         |              |                    |    |  |
|                                                                                                                                                                                          | 4             |                                                                    | \$31.00 |                                                               |         |                                        |               |         |              |                    |    |  |
|                                                                                                                                                                                          | 5             |                                                                    | \$28.00 |                                                               |         |                                        |               |         |              |                    |    |  |
|                                                                                                                                                                                          | 6             |                                                                    | \$21.00 |                                                               |         |                                        |               |         |              |                    |    |  |
| _                                                                                                                                                                                        | 7             |                                                                    | \$15.00 |                                                               |         |                                        |               |         |              |                    |    |  |
|                                                                                                                                                                                          | /             | 2                                                                  |         |                                                               |         |                                        |               |         |              |                    |    |  |
| C                                                                                                                                                                                        | 1             | A LA (                                                             | CARTE 8 | PHO                                                           | TO GI   | TS                                     |               |         | QTY.         | PRICE              |    |  |
|                                                                                                                                                                                          |               |                                                                    |         |                                                               |         |                                        |               | Frame   |              | \$23.00            |    |  |
|                                                                                                                                                                                          |               | 6x8 Personalized Plaque                                            |         |                                                               |         |                                        |               |         |              | \$25.00            |    |  |
|                                                                                                                                                                                          |               | 6x8 Personalized Engraved Mirror Frame<br>5x7 Floating Metal Print |         |                                                               |         |                                        |               |         |              | \$20.00            |    |  |
|                                                                                                                                                                                          |               |                                                                    |         | 7 Phot                                                        |         | \$18.00<br>\$15.00                     |               |         |              |                    |    |  |
|                                                                                                                                                                                          |               |                                                                    |         | 7 FIIOL                                                       |         | \$15.00                                |               |         |              |                    |    |  |
| ġ                                                                                                                                                                                        | 5             | Set of 4 Coasters<br>Tall 15 oz. Photo Mug                         |         |                                                               |         |                                        |               |         |              | \$15.00            |    |  |
| Groat Gift Ideas                                                                                                                                                                         | U             |                                                                    |         |                                                               | \$13.00 |                                        |               |         |              |                    |    |  |
| 3                                                                                                                                                                                        | 3             | Short 11 oz. Photo Mug<br>1 - 8x10                                 |         |                                                               |         |                                        |               |         |              | \$12.00            |    |  |
|                                                                                                                                                                                          | 5             |                                                                    | -       |                                                               | \$12.00 |                                        |               |         |              |                    |    |  |
|                                                                                                                                                                                          |               | 2 - 5x7<br>4 - 3.5x5                                               |         |                                                               |         |                                        |               |         |              | \$12.00            |    |  |
| Ľ                                                                                                                                                                                        | )             | 8 - Wallets (2.5x3.5)                                              |         |                                                               |         |                                        |               |         |              | \$12.00            |    |  |
|                                                                                                                                                                                          |               | 16 - Exchanges (1.75x2.5)                                          |         |                                                               |         |                                        |               |         |              | \$12.00            |    |  |
| 5                                                                                                                                                                                        | 3             | Phone Grip                                                         |         |                                                               |         |                                        |               |         |              | \$12.00            |    |  |
|                                                                                                                                                                                          | צ             | Metal Ornament: O Star O Circle O Snowflake                        |         |                                                               |         |                                        |               |         |              | \$10.00            |    |  |
| U                                                                                                                                                                                        | 5             | Non-Slip Mousepad                                                  |         |                                                               |         |                                        |               |         |              | \$10.00            |    |  |
|                                                                                                                                                                                          |               | <b>Metal Keychain:</b> O Swirl O Rectangle O Heart                 |         |                                                               |         |                                        |               |         |              | \$10.00            |    |  |
|                                                                                                                                                                                          |               | 1- 2x3 Metal Magnet                                                |         |                                                               |         |                                        |               |         |              | \$9.00             |    |  |
|                                                                                                                                                                                          |               | 2- 2x3 Metal Magnets                                               |         |                                                               |         |                                        |               |         |              | \$15.00            |    |  |
|                                                                                                                                                                                          |               | 4- 2x3 Metal Magnets<br>Wallets with Year                          |         |                                                               |         |                                        |               |         |              | \$25.00<br>\$12.00 |    |  |
|                                                                                                                                                                                          |               | Blemish Removal & Image Softening                                  |         |                                                               |         |                                        |               |         |              | -                  |    |  |
|                                                                                                                                                                                          |               |                                                                    | Blen    | nish Re                                                       | emova   | l & Ima                                | ge Sof        | tening  |              | \$10.00            |    |  |
| Home Delivery Option: After Retake Da   Please add \$8.00 and fill out address below. Home delivery is requ   Shipped 1 week after photos arrive at school. Add \$8 and fill out address |               |                                                                    |         |                                                               |         |                                        |               |         | uired \$8.00 |                    |    |  |
| Address:                                                                                                                                                                                 |               |                                                                    |         |                                                               |         |                                        |               |         |              |                    |    |  |
| City: State: Zip:                                                                                                                                                                        |               |                                                                    |         |                                                               |         |                                        |               |         |              |                    |    |  |
|                                                                                                                                                                                          |               |                                                                    |         | FOR OF                                                        | ICE USE | ONLY                                   | _             |         |              |                    |    |  |
| Mason HS<br>AA2303                                                                                                                                                                       |               |                                                                    |         |                                                               |         |                                        |               |         |              |                    |    |  |