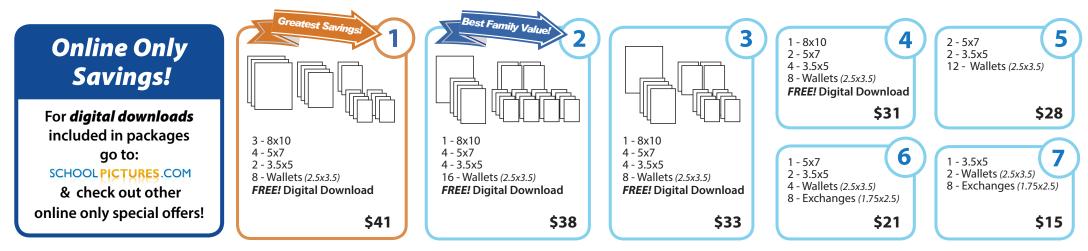

## Spend \$30 or more & receive a FREE DIGITAL DOWNLOAD! Go online for even more savings!

| PACKAGES                                                                                                                                                                                 |               |                                                                    |         |                                                               |         |                                        |               |         |              |                    |    |  |
|------------------------------------------------------------------------------------------------------------------------------------------------------------------------------------------|---------------|--------------------------------------------------------------------|---------|---------------------------------------------------------------|---------|----------------------------------------|---------------|---------|--------------|--------------------|----|--|
|                                                                                                                                                                                          | PACKAGE       | QUANTITY                                                           | PRICE   | 1- 8x10<br>2- 5x7<br>4 - 3.5x5<br>8 -<br>Wallets<br>(2.5x3.5) |         | <b>16 -</b><br>Exchanges<br>(1.75x2.5) | 6x8<br>Plaque |         | SUBTOTAL     |                    |    |  |
| 1d                                                                                                                                                                                       |               | ğ                                                                  |         | \$6 \$6 \$6 \$6                                               |         |                                        |               | \$6     | \$15         |                    | SL |  |
| E                                                                                                                                                                                        | ; <b>#</b> mp | le E <b>t</b> amp                                                  | \$37.00 | e Exaw                                                        | ple Exa | \$6.00                                 | Example       | \$43.00 |              |                    |    |  |
|                                                                                                                                                                                          | 1             |                                                                    | \$41.00 |                                                               |         |                                        |               |         |              |                    |    |  |
|                                                                                                                                                                                          | 2             |                                                                    | \$38.00 |                                                               |         |                                        |               |         |              |                    |    |  |
|                                                                                                                                                                                          | 3             |                                                                    | \$33.00 |                                                               |         |                                        |               |         |              |                    |    |  |
|                                                                                                                                                                                          | 4             |                                                                    | \$31.00 |                                                               |         |                                        |               |         |              |                    |    |  |
|                                                                                                                                                                                          | 5             |                                                                    | \$28.00 |                                                               |         |                                        |               |         |              |                    |    |  |
|                                                                                                                                                                                          | 6             |                                                                    | \$21.00 |                                                               |         |                                        |               |         |              |                    |    |  |
| _                                                                                                                                                                                        | 7             |                                                                    | \$15.00 |                                                               |         |                                        |               |         |              |                    |    |  |
|                                                                                                                                                                                          | /             | 2                                                                  |         |                                                               |         |                                        |               |         |              |                    |    |  |
| C                                                                                                                                                                                        | 1             | A LA (                                                             | CARTE 8 | PHO                                                           | TO GI   | TS                                     |               |         | QTY.         | PRICE              |    |  |
|                                                                                                                                                                                          |               |                                                                    |         |                                                               |         |                                        |               | Frame   |              | \$23.00            |    |  |
|                                                                                                                                                                                          |               | 6x8 Personalized Plaque                                            |         |                                                               |         |                                        |               |         |              | \$25.00            |    |  |
|                                                                                                                                                                                          |               | 6x8 Personalized Engraved Mirror Frame<br>5x7 Floating Metal Print |         |                                                               |         |                                        |               |         |              | \$20.00            |    |  |
|                                                                                                                                                                                          |               |                                                                    |         | 7 Phot                                                        |         | \$18.00<br>\$15.00                     |               |         |              |                    |    |  |
|                                                                                                                                                                                          |               |                                                                    |         | 7 FIIOL                                                       |         | \$15.00                                |               |         |              |                    |    |  |
| ġ                                                                                                                                                                                        | 5             | Set of 4 Coasters<br>Tall 15 oz. Photo Mug                         |         |                                                               |         |                                        |               |         |              | \$15.00            |    |  |
| Groat Gift Ideas                                                                                                                                                                         | U             |                                                                    |         |                                                               | \$13.00 |                                        |               |         |              |                    |    |  |
| 3                                                                                                                                                                                        | 3             | Short 11 oz. Photo Mug<br>1 - 8x10                                 |         |                                                               |         |                                        |               |         |              | \$12.00            |    |  |
|                                                                                                                                                                                          | 5             |                                                                    | -       |                                                               | \$12.00 |                                        |               |         |              |                    |    |  |
|                                                                                                                                                                                          |               | 2 - 5x7<br>4 - 3.5x5                                               |         |                                                               |         |                                        |               |         |              | \$12.00            |    |  |
| Ľ                                                                                                                                                                                        | )             | 8 - Wallets (2.5x3.5)                                              |         |                                                               |         |                                        |               |         |              | \$12.00            |    |  |
|                                                                                                                                                                                          |               | 16 - Exchanges (1.75x2.5)                                          |         |                                                               |         |                                        |               |         |              | \$12.00            |    |  |
| 5                                                                                                                                                                                        | 3             | Phone Grip                                                         |         |                                                               |         |                                        |               |         |              | \$12.00            |    |  |
|                                                                                                                                                                                          | צ             | Metal Ornament: O Star O Circle O Snowflake                        |         |                                                               |         |                                        |               |         |              | \$10.00            |    |  |
| U                                                                                                                                                                                        | 5             | Non-Slip Mousepad                                                  |         |                                                               |         |                                        |               |         |              | \$10.00            |    |  |
|                                                                                                                                                                                          |               | <b>Metal Keychain:</b> O Swirl O Rectangle O Heart                 |         |                                                               |         |                                        |               |         |              | \$10.00            |    |  |
|                                                                                                                                                                                          |               | 1- 2x3 Metal Magnet                                                |         |                                                               |         |                                        |               |         |              | \$9.00             |    |  |
|                                                                                                                                                                                          |               | 2- 2x3 Metal Magnets                                               |         |                                                               |         |                                        |               |         |              | \$15.00            |    |  |
|                                                                                                                                                                                          |               | 4- 2x3 Metal Magnets<br>Wallets with Year                          |         |                                                               |         |                                        |               |         |              | \$25.00<br>\$12.00 |    |  |
|                                                                                                                                                                                          |               | Blemish Removal & Image Softening                                  |         |                                                               |         |                                        |               |         |              | -                  |    |  |
|                                                                                                                                                                                          |               |                                                                    | Blen    | nish Re                                                       | emova   | l & Ima                                | ge Sof        | tening  |              | \$10.00            |    |  |
| Home Delivery Option: After Retake Da   Please add \$8.00 and fill out address below. Home delivery is requ   Shipped 1 week after photos arrive at school. Add \$8 and fill out address |               |                                                                    |         |                                                               |         |                                        |               |         | uired \$8.00 |                    |    |  |
| Address:                                                                                                                                                                                 |               |                                                                    |         |                                                               |         |                                        |               |         |              |                    |    |  |
| City: State: Zip:                                                                                                                                                                        |               |                                                                    |         |                                                               |         |                                        |               |         |              |                    |    |  |
|                                                                                                                                                                                          |               |                                                                    |         | FOR OF                                                        | ICE USE | ONLY                                   | _             |         |              |                    |    |  |
| Mason HS<br>AA2303                                                                                                                                                                       |               |                                                                    |         |                                                               |         |                                        |               |         |              |                    |    |  |