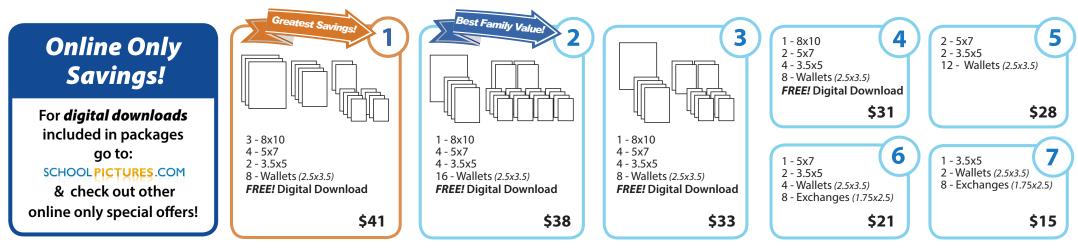

## Spend \$30 or more & receive a FREE DIGITAL DOWNLOAD! Go online for even more savings!

## Choose Your Free Background Color \*\* IF LEFT BLANK OR NO ORDER FORM IS COLLECTED, DEFAULT COLOR WILL BE USED \*\* ROSE GRAY PURPLE GREEN ORANGE BLUE

|                     | HOJE                                                                                                                                                                                                 | GRAI PORPLE GREEN                                           |         |         |          |                                    |                                        |         |                    |          |  |
|---------------------|------------------------------------------------------------------------------------------------------------------------------------------------------------------------------------------------------|-------------------------------------------------------------|---------|---------|----------|------------------------------------|----------------------------------------|---------|--------------------|----------|--|
| PA                  | CKAG                                                                                                                                                                                                 | AGES ADD TO ANY PAG                                         |         |         |          | PAC                                | KAG                                    |         |                    |          |  |
| PACKAGE             | QUANTITY                                                                                                                                                                                             | PRICE                                                       | 1- 8x10 | 2- 5x7  | 4 -3.5x5 | <b>8</b> -<br>Wallets<br>(2.5x3.5) | <b>16</b> -<br>Exchanges<br>(1.75x2.5) | вуд     | Plaque             | SUBTOTAL |  |
| PA                  | ď                                                                                                                                                                                                    |                                                             | \$6     | \$6     | \$6      | \$6                                | \$6                                    | \$15    |                    | SU       |  |
| Ex <b>#</b> mp      | ole Etamp                                                                                                                                                                                            | \$37.00                                                     | e Exaw  | ple Exa | \$6.00   | xample                             | Example                                | Example | e Example          | \$43.00  |  |
| 1                   |                                                                                                                                                                                                      | \$41.00                                                     |         |         |          |                                    |                                        |         |                    |          |  |
| 2                   |                                                                                                                                                                                                      | \$38.00                                                     |         |         |          |                                    |                                        |         |                    |          |  |
| 3                   |                                                                                                                                                                                                      | \$33.00                                                     |         |         |          |                                    |                                        |         |                    |          |  |
| 4                   |                                                                                                                                                                                                      | \$31.00                                                     |         |         |          |                                    |                                        |         |                    |          |  |
| 5                   |                                                                                                                                                                                                      | \$28.00                                                     |         |         |          |                                    |                                        |         |                    |          |  |
| 6                   |                                                                                                                                                                                                      | \$21.00                                                     |         |         |          |                                    |                                        |         |                    |          |  |
| 7                   |                                                                                                                                                                                                      | \$15.00                                                     |         |         |          |                                    |                                        |         |                    |          |  |
|                     | λιλ                                                                                                                                                                                                  | CARTE 8                                                     |         |         | тс       |                                    |                                        | ΟΤΥ     | DDICE              |          |  |
|                     | ALAG                                                                                                                                                                                                 | ARIES                                                       | PHO     | IO GI   | -15      | CI.                                | F                                      | QTY.    | PRICE              |          |  |
|                     |                                                                                                                                                                                                      |                                                             |         | 6.00    |          |                                    | Frame                                  |         | \$23.00            |          |  |
|                     |                                                                                                                                                                                                      | 6v9 Dore                                                    | onaliz  |         |          | alized F                           |                                        |         | \$25.00<br>\$20.00 |          |  |
|                     |                                                                                                                                                                                                      | 6x8 Personalized Engraved Mirror Frame                      |         |         |          |                                    |                                        |         |                    |          |  |
|                     |                                                                                                                                                                                                      | 5x7 Floating Metal Print<br>5x7 Photo Slate : O B&W O Color |         |         |          |                                    |                                        |         |                    |          |  |
| S                   | Set of 4 Coasters                                                                                                                                                                                    |                                                             |         |         |          |                                    |                                        |         | \$15.00<br>\$15.00 |          |  |
| Great Gift Ideas!   | Tall 15 oz. Photo Mug                                                                                                                                                                                |                                                             |         |         |          |                                    |                                        |         | \$15.00            |          |  |
| Q                   | Short 11 oz. Photo Mug                                                                                                                                                                               |                                                             |         |         |          |                                    |                                        |         | \$13.00            |          |  |
| 2                   | 1 - 8x10                                                                                                                                                                                             |                                                             |         |         |          |                                    |                                        |         | \$12.00            |          |  |
| -                   | 2 - 5x7                                                                                                                                                                                              |                                                             |         |         |          |                                    |                                        |         | \$12.00            |          |  |
|                     |                                                                                                                                                                                                      | 4 - 3.5x5                                                   |         |         |          |                                    |                                        |         |                    |          |  |
| U                   |                                                                                                                                                                                                      |                                                             |         |         | 8 - Wa   | llets (2.                          | 5x3.5)                                 |         | \$12.00            |          |  |
| ++                  |                                                                                                                                                                                                      |                                                             |         | 16 - E  | xchang   | jes (1.7                           | 5x2.5)                                 |         | \$12.00            |          |  |
| G                   |                                                                                                                                                                                                      |                                                             |         |         |          | Phon                               | e Grip                                 |         | \$12.00            |          |  |
| L.                  | Meta                                                                                                                                                                                                 | Metal Ornament: O Star O Circle O Snowflake                 |         |         |          |                                    |                                        |         |                    |          |  |
| U                   |                                                                                                                                                                                                      |                                                             |         |         |          | ip Mou                             | -                                      |         | \$10.00            |          |  |
|                     | Meta                                                                                                                                                                                                 | l Keycha                                                    | in: OS  |         |          |                                    |                                        |         | \$10.00            |          |  |
|                     |                                                                                                                                                                                                      |                                                             |         |         |          | Aetal M                            |                                        |         | \$9.00             |          |  |
|                     |                                                                                                                                                                                                      | 2- 2x3 Metal Magnets \$15.00                                |         |         |          |                                    |                                        |         |                    |          |  |
|                     |                                                                                                                                                                                                      | -                                                           |         | agnets  |          | \$25.00<br>\$12.00                 |                                        |         |                    |          |  |
|                     |                                                                                                                                                                                                      | Wallets with Year                                           |         |         |          |                                    |                                        |         |                    |          |  |
|                     |                                                                                                                                                                                                      | Blen                                                        | nish Ke | emova   | l & Ima  | ige Sofi                           | tening                                 |         | \$10.00            |          |  |
| Pleas               | Home Delivery Option: After Retake Day?   lease add \$8.00 and fill out address below. Home delivery is required   Shipped 1 week after photos arrive at school. Add \$8 and fill out address below. |                                                             |         |         |          |                                    |                                        |         |                    |          |  |
| Address:            |                                                                                                                                                                                                      |                                                             |         |         |          |                                    |                                        |         |                    |          |  |
| City:               |                                                                                                                                                                                                      |                                                             |         |         | State:   |                                    |                                        | Zip:    |                    |          |  |
|                     |                                                                                                                                                                                                      |                                                             |         |         | Stater   |                                    |                                        |         |                    |          |  |
| FOR OFFICE USE ONLY |                                                                                                                                                                                                      |                                                             |         |         |          |                                    |                                        |         |                    |          |  |
| Macor               | MC                                                                                                                                                                                                   |                                                             |         |         |          | C                                  | 1                                      |         |                    |          |  |
| Masor               |                                                                                                                                                                                                      |                                                             |         |         |          |                                    |                                        |         |                    |          |  |