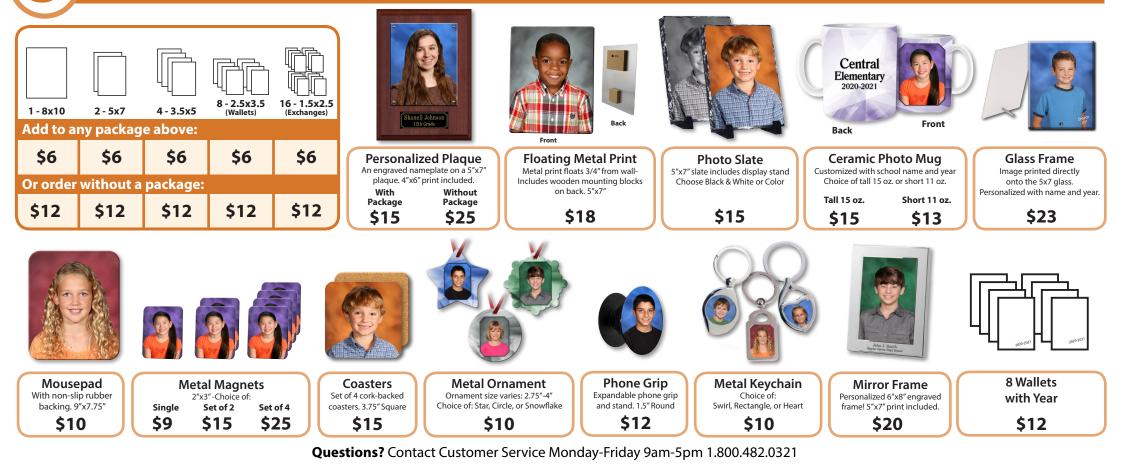

## Choose Your Free Background Color \*\* IF LEFT BLANK OR NO ORDER FORM IS COLLECTED, DEFAULT COLOR WILL BE USED \*\* ROSE GRAY PURPLE GREEN ORANGE BLUE

|                     | HOJE                                                                                                                                                                                                 | GRAI PORPLE GREEN                                           |         |         |          |                                    |                                        |         |                    |          |  |
|---------------------|------------------------------------------------------------------------------------------------------------------------------------------------------------------------------------------------------|-------------------------------------------------------------|---------|---------|----------|------------------------------------|----------------------------------------|---------|--------------------|----------|--|
| PA                  | CKAG                                                                                                                                                                                                 | AGES ADD TO ANY PAG                                         |         |         |          | PAC                                | KAG                                    |         |                    |          |  |
| PACKAGE             | QUANTITY                                                                                                                                                                                             | PRICE                                                       | 1- 8x10 | 2- 5x7  | 4 -3.5x5 | <b>8</b> -<br>Wallets<br>(2.5x3.5) | <b>16</b> -<br>Exchanges<br>(1.75x2.5) | вуд     | Plaque             | SUBTOTAL |  |
| PA                  | ď                                                                                                                                                                                                    |                                                             | \$6     | \$6     | \$6      | \$6                                | \$6                                    | \$15    |                    | SU       |  |
| Ex <b>#</b> mp      | ole Etamp                                                                                                                                                                                            | \$37.00                                                     | e Exaw  | ple Exa | \$6.00   | xample                             | Example                                | Example | e Example          | \$43.00  |  |
| 1                   |                                                                                                                                                                                                      | \$41.00                                                     |         |         |          |                                    |                                        |         |                    |          |  |
| 2                   |                                                                                                                                                                                                      | \$38.00                                                     |         |         |          |                                    |                                        |         |                    |          |  |
| 3                   |                                                                                                                                                                                                      | \$33.00                                                     |         |         |          |                                    |                                        |         |                    |          |  |
| 4                   |                                                                                                                                                                                                      | \$31.00                                                     |         |         |          |                                    |                                        |         |                    |          |  |
| 5                   |                                                                                                                                                                                                      | \$28.00                                                     |         |         |          |                                    |                                        |         |                    |          |  |
| 6                   |                                                                                                                                                                                                      | \$21.00                                                     |         |         |          |                                    |                                        |         |                    |          |  |
| 7                   |                                                                                                                                                                                                      | \$15.00                                                     |         |         |          |                                    |                                        |         |                    |          |  |
|                     | λιλ                                                                                                                                                                                                  | CARTE 8                                                     |         |         | тс       |                                    |                                        | ΟΤΥ     | DDICE              |          |  |
|                     | ALAG                                                                                                                                                                                                 | ARIES                                                       | PHO     | IO GI   | -15      | CI.                                | F                                      | QTY.    | PRICE              |          |  |
|                     |                                                                                                                                                                                                      |                                                             |         | 6.00    |          |                                    | Frame                                  |         | \$23.00            |          |  |
|                     |                                                                                                                                                                                                      | 6v9 Dore                                                    | onaliz  |         |          | alized F                           |                                        |         | \$25.00<br>\$20.00 |          |  |
|                     |                                                                                                                                                                                                      | 6x8 Personalized Engraved Mirror Frame                      |         |         |          |                                    |                                        |         |                    |          |  |
|                     |                                                                                                                                                                                                      | 5x7 Floating Metal Print<br>5x7 Photo Slate : O B&W O Color |         |         |          |                                    |                                        |         |                    |          |  |
| S                   | Set of 4 Coasters                                                                                                                                                                                    |                                                             |         |         |          |                                    |                                        |         | \$15.00<br>\$15.00 |          |  |
| Great Gift Ideas!   | Tall 15 oz. Photo Mug                                                                                                                                                                                |                                                             |         |         |          |                                    |                                        |         | \$15.00            |          |  |
| Q                   | Short 11 oz. Photo Mug                                                                                                                                                                               |                                                             |         |         |          |                                    |                                        |         | \$13.00            |          |  |
| 2                   | 1 - 8x10                                                                                                                                                                                             |                                                             |         |         |          |                                    |                                        |         | \$12.00            |          |  |
| -                   | 2 - 5x7                                                                                                                                                                                              |                                                             |         |         |          |                                    |                                        |         | \$12.00            |          |  |
|                     |                                                                                                                                                                                                      | 4 - 3.5x5                                                   |         |         |          |                                    |                                        |         |                    |          |  |
| U                   |                                                                                                                                                                                                      |                                                             |         |         | 8 - Wa   | llets (2.                          | 5x3.5)                                 |         | \$12.00            |          |  |
| ++                  |                                                                                                                                                                                                      |                                                             |         | 16 - E  | xchang   | jes (1.7                           | 5x2.5)                                 |         | \$12.00            |          |  |
| G                   |                                                                                                                                                                                                      |                                                             |         |         |          | Phon                               | e Grip                                 |         | \$12.00            |          |  |
| L.                  | Meta                                                                                                                                                                                                 | Metal Ornament: O Star O Circle O Snowflake                 |         |         |          |                                    |                                        |         |                    |          |  |
| U                   |                                                                                                                                                                                                      |                                                             |         |         |          | ip Mou                             | -                                      |         | \$10.00            |          |  |
|                     | Meta                                                                                                                                                                                                 | l Keycha                                                    | in: OS  |         |          |                                    |                                        |         | \$10.00            |          |  |
|                     |                                                                                                                                                                                                      |                                                             |         |         |          | Aetal M                            |                                        |         | \$9.00             |          |  |
|                     |                                                                                                                                                                                                      | 2- 2x3 Metal Magnets \$15.00                                |         |         |          |                                    |                                        |         |                    |          |  |
|                     |                                                                                                                                                                                                      | -                                                           |         | agnets  |          | \$25.00<br>\$12.00                 |                                        |         |                    |          |  |
|                     |                                                                                                                                                                                                      | Wallets with Year                                           |         |         |          |                                    |                                        |         |                    |          |  |
|                     |                                                                                                                                                                                                      | Blen                                                        | nish Ke | emova   | l & Ima  | ige Sofi                           | tening                                 |         | \$10.00            |          |  |
| Pleas               | Home Delivery Option: After Retake Day?   lease add \$8.00 and fill out address below. Home delivery is required   Shipped 1 week after photos arrive at school. Add \$8 and fill out address below. |                                                             |         |         |          |                                    |                                        |         |                    |          |  |
| Address:            |                                                                                                                                                                                                      |                                                             |         |         |          |                                    |                                        |         |                    |          |  |
| City:               |                                                                                                                                                                                                      |                                                             |         |         | State:   |                                    |                                        | Zip:    |                    |          |  |
|                     |                                                                                                                                                                                                      |                                                             |         |         | Stater   |                                    |                                        |         |                    |          |  |
| FOR OFFICE USE ONLY |                                                                                                                                                                                                      |                                                             |         |         |          |                                    |                                        |         |                    |          |  |
| Macor               | MC                                                                                                                                                                                                   |                                                             |         |         |          | C                                  | 1                                      |         |                    |          |  |
| Masor               |                                                                                                                                                                                                      |                                                             |         |         |          |                                    |                                        |         |                    |          |  |