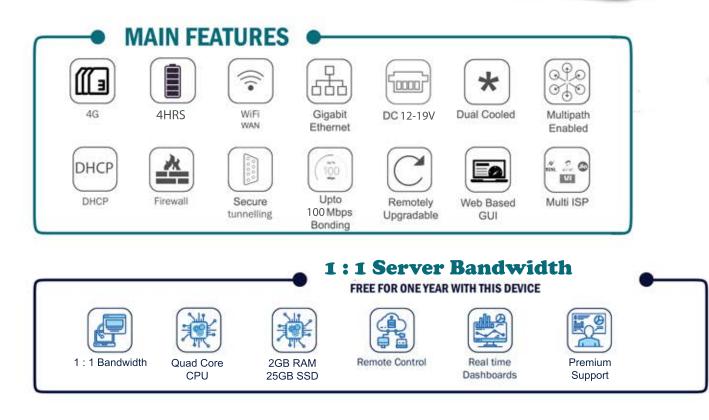

## MULTI LTE SIM BONDING ROUTER FOR BANDWIDTH AGGREGATION

TrueBOND30 is An Innovative Router Devloped For Enterprise Application Which Depending On LTE,4G,3G It Is Equiped With Four Input And One Output. Inputs Are 3 x LTE SIM SLOT, 1 x WWAN Output Is Gigabit LAN

TrueBOND30 Design to Serve Live Streaming Or High Speed Upload Which Known As Critical Application For Mobile Broadband And 4G,3G.

INTERNE

BONDING

- Dimensions: 170\*125\*50 mm
- 🖋 Weight: 690 gr

Preliminary Datasheet. Subject to changes | 2022/08 © by Liveye.co.in SUPPORT: liveyeindia@gmail.com SALES: liveyeindia@gmail.com