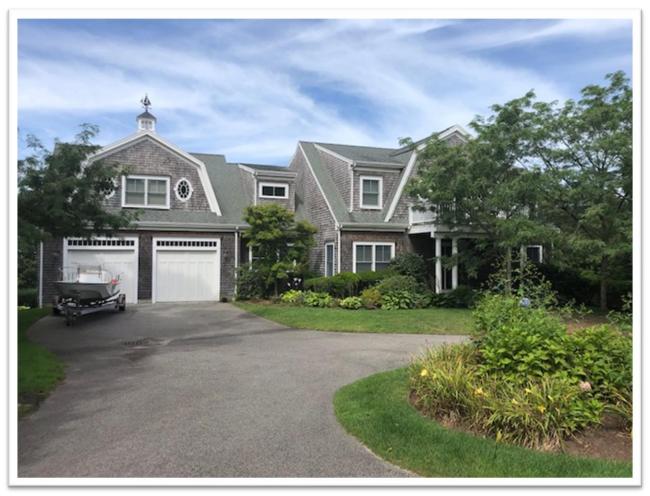

# Grounds of Property

| Inquiry                                                                                                                                                                                         | Reply | Particulars (if needed)                                                                                                  |
|-------------------------------------------------------------------------------------------------------------------------------------------------------------------------------------------------|-------|--------------------------------------------------------------------------------------------------------------------------|
| Are the driveway and property entrances clear?                                                                                                                                                  | Yes   |                                                                                                                          |
| Is the yard and landscaping in good condition?                                                                                                                                                  | No    | Visible damage to lawn by a<br>vendor. I state that is was a<br>vendor as a handful of grass<br>seed was thrown on area. |
| Are all sheds and/or<br>detached buildings in good<br>condition?                                                                                                                                | Yes   | Note: Pool house in<br>unlocked.                                                                                         |
| Are there any downed trees<br>or major limbs since the last<br>report?                                                                                                                          | Yes   | Older trees are down near<br>the water. (Image in<br>Appendix A)                                                         |
| Does the property appear to be occupied at first glance?                                                                                                                                        | No    | All blinds are drawn.                                                                                                    |
| Does it appear that the<br>property has NOT been<br>visited/occupied since the<br>date of last inspection (check<br>for visible tire tracks,<br>footprints or noteworthy<br>signs of trespass)? | Yes   | No visual signs of trespass.                                                                                             |

### **Main House Exterior**

| Inquiry                         | Reply | Particulars (if needed)        |
|---------------------------------|-------|--------------------------------|
| Is the roof in good condition   | Yes   |                                |
| and free of ice dams or other   |       |                                |
| visual causes for concern?      |       |                                |
| Is the siding and trim of the   | Yes   | In my opinion a gutter         |
| structure in good condition?    |       | drainage pipe was not          |
|                                 |       | properly terminated, thus      |
|                                 |       | water is running down the      |
|                                 |       | exterior siding to the left of |
|                                 |       | the front door. (Image in      |
|                                 |       | Appendix A)                    |
| Do all exterior security lights | Yes   |                                |
| perform as they should?         |       |                                |
| Are all the windows intact      | Yes   |                                |
| and secured?                    |       |                                |