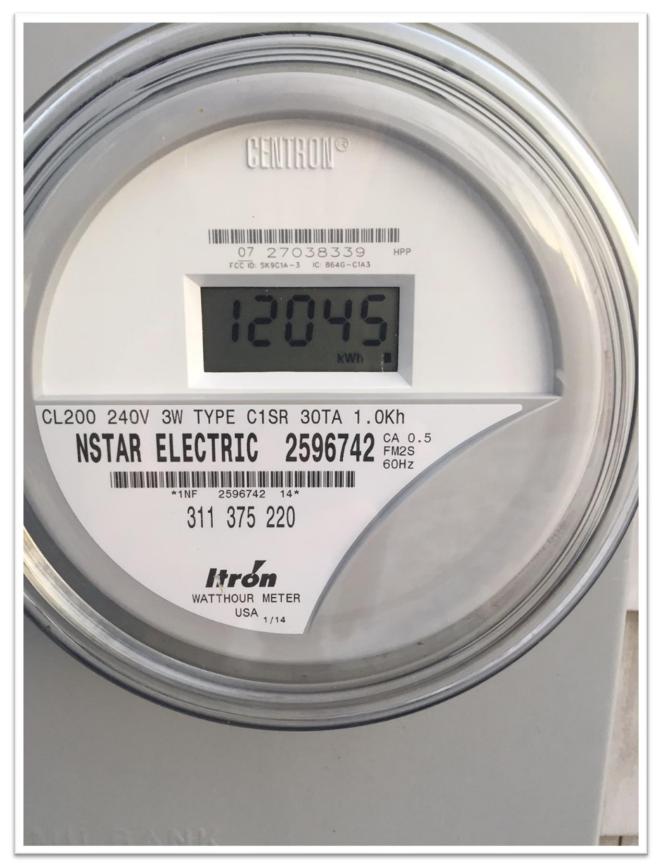

# HVAC, Plumbing & Electrical Systems

| Inquiry                         | Reply                | Particulars (if needed)    |
|---------------------------------|----------------------|----------------------------|
| Are there any active systems    | Yes                  | Water supply to home has   |
| in the home (water, heating,    |                      | been shut off via basement |
| cooling)?                       |                      | supply line.               |
| Is all visual plumbing in       | Yes                  |                            |
| working order and free of       |                      |                            |
| visual leaks (under sinks,      |                      |                            |
| toilets, dishwasher,            |                      |                            |
| fridge/freezer)?                |                      |                            |
| Current water meter             | 29285 cubic feet     | Image in Appendix A        |
| reading?                        |                      |                            |
| Does the electrical panel       | Yes                  |                            |
| appear to be operational        |                      |                            |
| with no tripped breakers?       |                      |                            |
| Current electrical meter        | 12045 kilowatt hours | Image in Appendix B        |
| reading?                        |                      |                            |
| Is dehumidifier functioning     | Yes                  |                            |
| properly and emptied?           |                      |                            |
| Is the lower level utility area | Yes                  |                            |
| free of environmental           |                      |                            |
| concerns?                       |                      |                            |