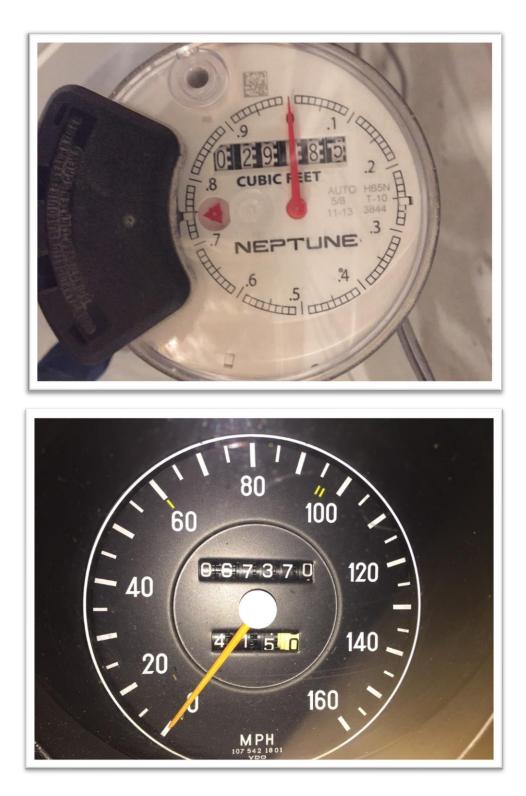

# HVAC, Plumbing & Electrical Systems

| Inquiry                         | Reply                | Particulars (if needed)    |
|---------------------------------|----------------------|----------------------------|
| Are there any active systems    | Yes                  | Water supply to home has   |
| in the home (water, heating,    |                      | been shut off via basement |
| cooling)?                       |                      | supply line.               |
| Is all visual plumbing in       | Yes                  |                            |
| working order and free of       |                      |                            |
| visual leaks (under sinks,      |                      |                            |
| toilets, dishwasher,            |                      |                            |
| fridge/freezer)?                |                      |                            |
| Current water meter             | 29285 cubic feet     | Image in Appendix A        |
| reading?                        |                      |                            |
| Does the electrical panel       | Yes                  |                            |
| appear to be operational        |                      |                            |
| with no tripped breakers?       |                      |                            |
| Current electrical meter        | 12045 kilowatt hours | Image in Appendix B        |
| reading?                        |                      |                            |
| Is dehumidifier functioning     | Yes                  |                            |
| properly and emptied?           |                      |                            |
| Is the lower level utility area | Yes                  |                            |
| free of environmental           |                      |                            |
| concerns?                       |                      |                            |

#### Garage & Mercedes

| Inquiry                         | Reply        | Particulars (if needed) |
|---------------------------------|--------------|-------------------------|
| Is garage door and garage       | Yes          |                         |
| lighting operational?           |              |                         |
| Was Mercedes started and        | Yes          |                         |
| allowed to run at idle for five |              |                         |
| minutes?                        |              |                         |
| Odometer reading on             | 67,370 miles | Image in Appendix A     |
| Mercedes?                       |              |                         |