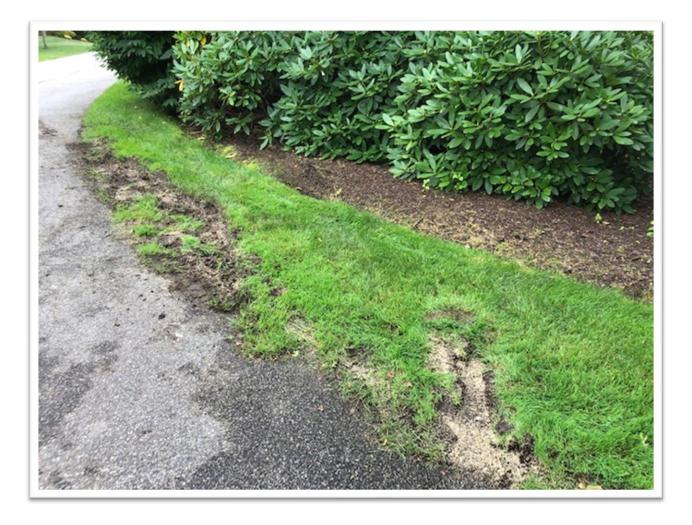

# Grounds of Property

| Inquiry                                                                                                                                                                                         | Reply | Particulars (if needed)                                                                                                  |
|-------------------------------------------------------------------------------------------------------------------------------------------------------------------------------------------------|-------|--------------------------------------------------------------------------------------------------------------------------|
| Are the driveway and property entrances clear?                                                                                                                                                  | Yes   |                                                                                                                          |
| Is the yard and landscaping in good condition?                                                                                                                                                  | No    | Visible damage to lawn by a<br>vendor. I state that is was a<br>vendor as a handful of grass<br>seed was thrown on area. |
| Are all sheds and/or<br>detached buildings in good<br>condition?                                                                                                                                | Yes   | Note: Pool house in<br>unlocked.                                                                                         |
| Are there any downed trees<br>or major limbs since the last<br>report?                                                                                                                          | Yes   | Older trees are down near<br>the water. (Image in<br>Appendix A)                                                         |
| Does the property appear to be occupied at first glance?                                                                                                                                        | No    | All blinds are drawn.                                                                                                    |
| Does it appear that the<br>property has NOT been<br>visited/occupied since the<br>date of last inspection (check<br>for visible tire tracks,<br>footprints or noteworthy<br>signs of trespass)? | Yes   | No visual signs of trespass.                                                                                             |