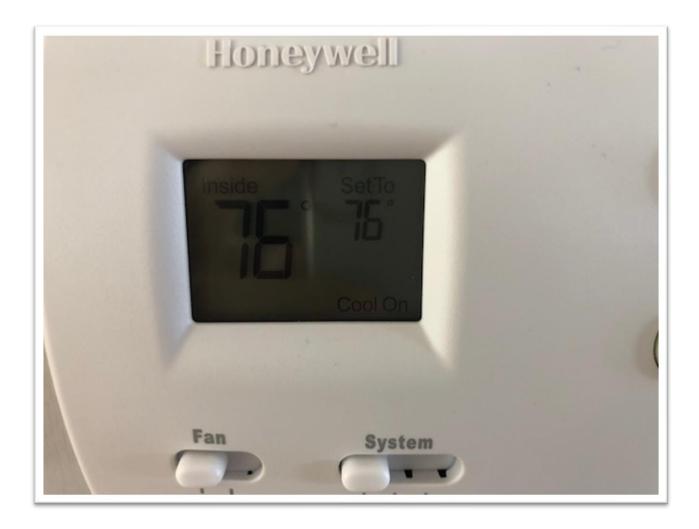

### **Main House Interior**

| Inquiry                         | Reply        | Particulars (if needed) |
|---------------------------------|--------------|-------------------------|
| Second floor temperature        | 76 degrees F |                         |
| Main floor temperature          | 76 degrees F |                         |
| Lower level temperature         | 76 degrees F |                         |
| Are all rooms of the home       | Yes          |                         |
| secure and free of noticeable   |              |                         |
| issues (floors, walls, ceilings |              |                         |
| & interior doors)?              |              |                         |
| Are all interior lights         | Yes          |                         |
| functional?                     |              |                         |
| Is the attic dry and free of    | Yes          |                         |
| any environmental damage?       |              |                         |