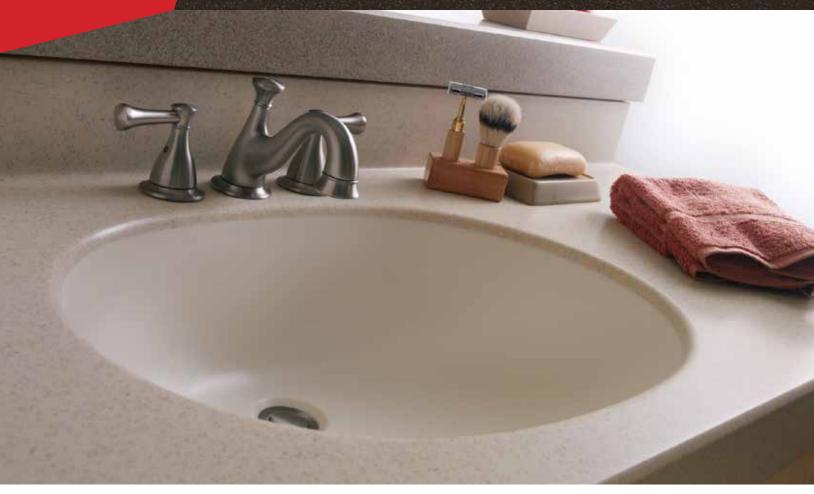

## FOR THE BATHROOM

\$159! (installed)

\$255!

(installed)

810 16 <sup>1/2</sup>" x 13 <sup>1/8</sup>" x 5 <sup>3/8</sup>"

7412\* 17 <sup>7/8</sup>" x 10 <sup>3/4</sup>" x 4 <sup>5/8</sup>"