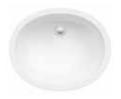

## FOR THE BATHROOM

\$159! (installed)

\$255!

(installed)

810 16 <sup>1/2</sup>" x 13 <sup>1/8</sup>" x 5 <sup>3/8</sup>"

7412\* 17 <sup>7/8</sup>" x 10 <sup>3/4</sup>" x 4 <sup>5/8</sup>"