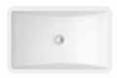

## FOR THE KITCHEN

\$365! (installed)

## 0 0

9412\* 31" x 16  $^{3/4}$ " x 7  $^{1/2}$ "