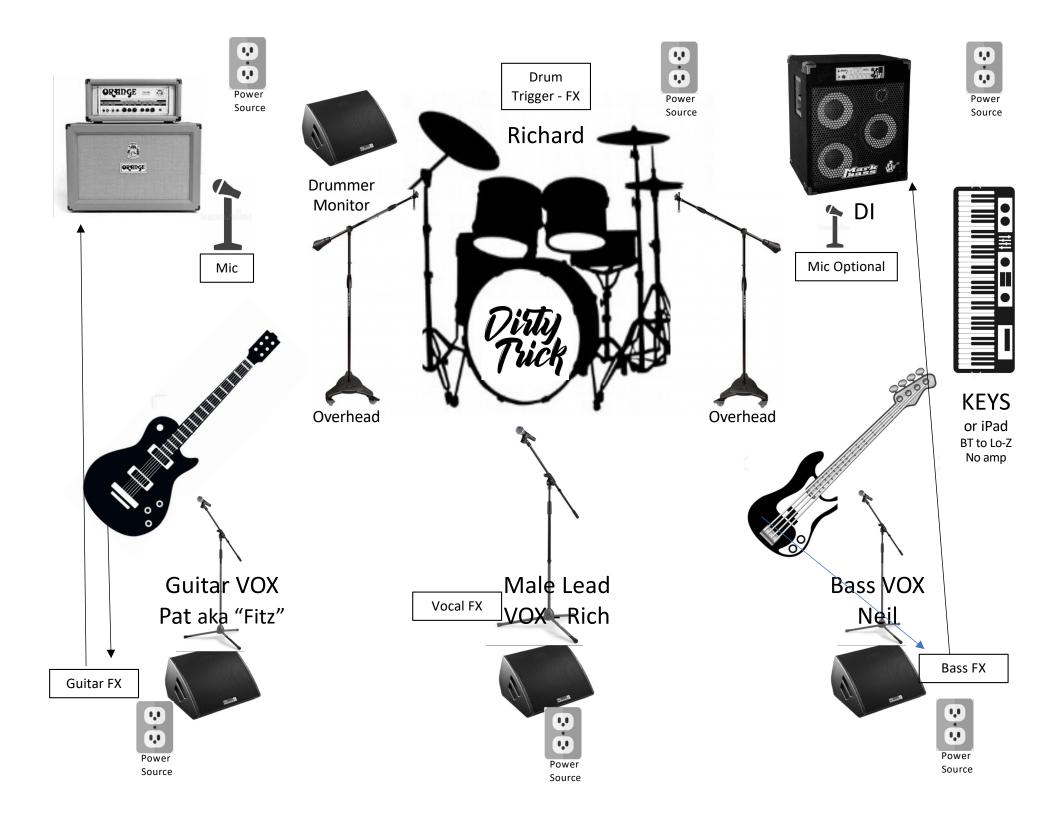

|    | SOURCE                                       | COMMENTS                                      | NOTES |
|----|----------------------------------------------|-----------------------------------------------|-------|
| 1  | Snare                                        | Mic low-z                                     |       |
| 2  | Hi Hat                                       | Mic low-z                                     |       |
| 3  | Bass Drum                                    | Mic low-z                                     |       |
| 4  | Tom 1                                        | Mic low-z                                     |       |
| 5  | Tom 2                                        | Mic low-z                                     |       |
| 6  | Tom 3                                        | Mic low-z                                     |       |
| 7  | Drum Overhead – 1                            | Mic low-z                                     |       |
| 8  | Drum Overhead – 2                            | Mic low-z                                     |       |
| 9  | Drum FX Trigger                              | DI from unbalanced instrument output          |       |
| 10 | Male lead (Rich) w/ BOSS vocal effects       | Mic low-z                                     |       |
| 11 | Guitar VOX - Backing / Lead (Pat aka "Fitz") | Mic low-z                                     |       |
| 12 | Bass VOX - Backing / Lead (Neil)             | Mic low-z                                     |       |
| 13 | Guitar Amp                                   | Mic low-z                                     |       |
| 14 | Bass Amp                                     | Bass amp has low-z DI, optional low-z cab mic |       |
| 15 | Keyboard                                     | BT from iPad to Lo-Z output                   |       |