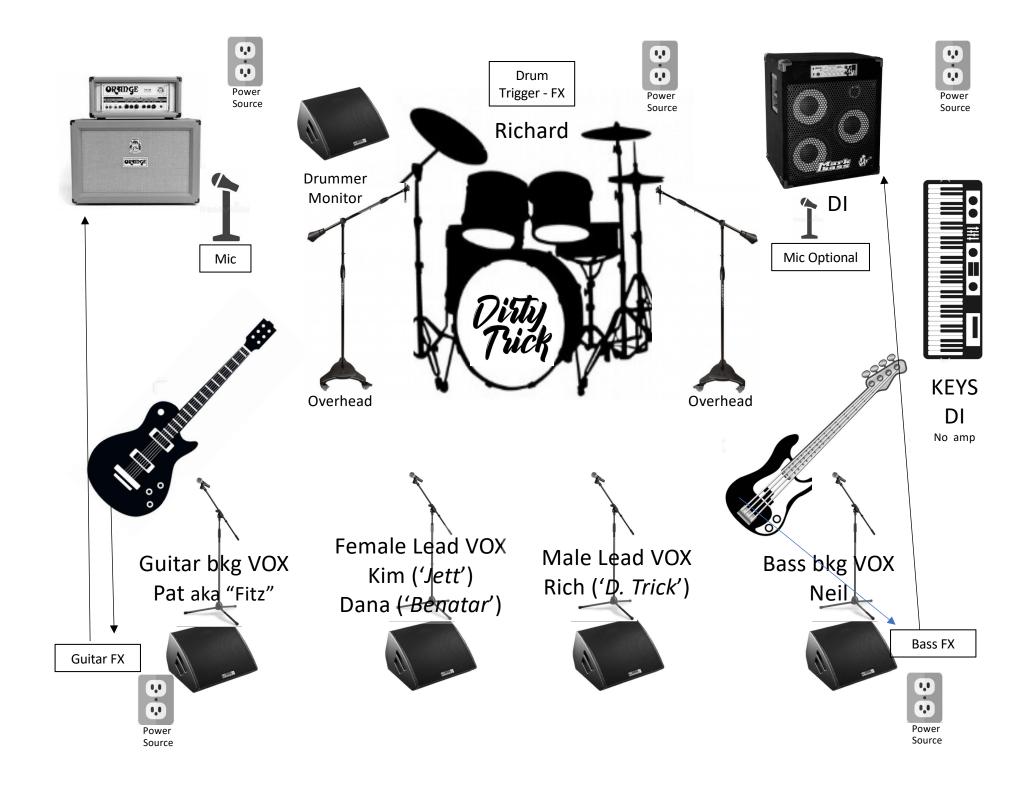

|    | SOURCE                                        | COMMENTS                                      | NOTES |
|----|-----------------------------------------------|-----------------------------------------------|-------|
| 1  | Snare                                         | Mic low-z                                     |       |
| 2  | Hi Hat                                        | Mic low-z                                     |       |
| 3  | Bass Drum                                     | Mic low-z                                     |       |
| 4  | Tom 1                                         | Mic low-z                                     |       |
| 5  | Tom 2                                         | Mic low-z                                     |       |
| 6  | Tom 3                                         | Mic low-z                                     |       |
| 7  | Drum Overhead – 1                             | Mic low-z                                     |       |
| 8  | Drum Overhead – 2                             | Mic low-z                                     |       |
| 9  | Drum FX Trigger                               | DI from unbalanced instrument output          |       |
| 10 | Male lead (Rich – Dirty Trick))               | Vocal Mic, low-z                              |       |
| 11 | Female Leads (Kim – Jett and Dana – Benatar ) | Vocal Mic, low-z                              |       |
| 12 | Guitar VOX - Backing / Lead (Pat aka "Fitz")  | Vocal Mic, low-z                              |       |
| 13 | Bass VOX - Backing / Lead (Neil)              | Vocal Mic, low-z                              |       |
| 14 | Guitar Amp                                    | Cabinet Mic low-z                             |       |
| 15 | Bass Amp                                      | Bass amp has low-z DI, optional low-z cab mic |       |
| 16 | Keyboard                                      | DI from unbalanced instrument output          |       |