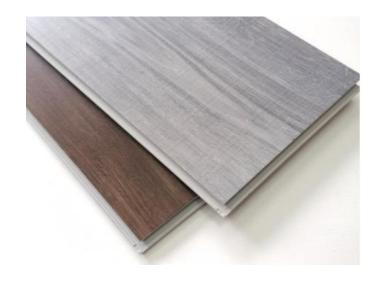

## **SPC CLICK FLOORING**

SPC (Stone Plastic Composite) Flooring is also called Rigid Core Click Vinyl Flooring. SPC Click Flooring is upgrade and improvement of regular Luxury Vinyl Tiles (LVT). The mian contents of SPC Rigid Flooring are natural limestone powder, polyvinyl chloride and stablizer, giving it incredible strength, rigidity and waterproof properties.

Packaged: 12pcs / Master Carton

FOB: Ningbo, China

**Specification:** 

Size: 7" x 48" (180x1220mm) / 9" x 48" (228.6x1220mm)

Wear layer: 0.07mm~0.7mm

Thickness: 3.2mm~6mm

**Surface Treatment: UV coated** 

Optional: 1mm / 1.5mm / 2mm IXPE on the back