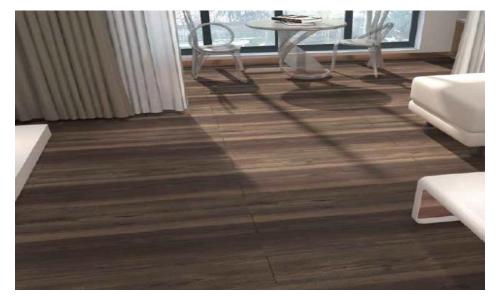

## **SPC CLICK FLOORING**

SPC (Stone Plastic Composite) Flooring is also called Rigid Core Click Vinyl Flooring. SPC Click Flooring is upgrade and improvement of regular Luxury Vinyl Tiles (LVT). The mian contents of SPC Rigid Flooring are natural limestone powder, polyvinyl chloride and stablizer, giving it incredible strength, rigidity and waterproof properties.

## **Advantages of SPC Flooring**

Waterproof rigid core luxury vinyls

Real wood charm – Looks and feels like real wood flooring

**Sound absorption** 

Fire resistant – made from stone polymer composite

Slip resistant and Durable very stable

## Hot Wood Designs