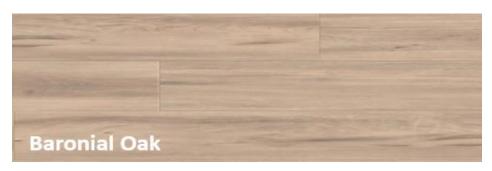

it incredible strength, rigidity and waterproof properties.

Packaged: 12pcs / Master Carton

FOB: Ningbo, China

**Specification:** 

Size: 7" x 48" (180x1220mm) / 9" x 48" (228.6x1220mm)

Wear layer: 0.07mm~0.7mm

Thickness: 3.2mm~6mm

**Surface Treatment: UV coated** 

Optional: 1mm / 1.5mm / 2mm IXPE on the back

**Click: Unilin Click** 

**Application: Light Commercial / Residential** 

## **Advantages of SPC Flooring**











Waterproof rigid core luxury vinyls

Real wood charm – Looks and feels like real wood flooring

**Sound absorption** 

Fire resistant – made from stone polymer composite

Slip resistant and Durable very stable

Eco friendly – stone polymer composite flooring

Easy DIY – easy to install, save on installation costs















## Hot Wood Designs















## Hot Marble Designs