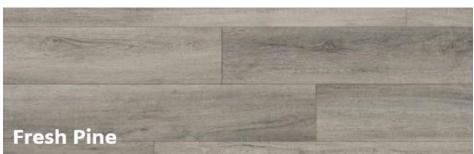

ng it incredible strength, rigidity and waterproof properties.

Packaged: 12pcs / Master Carton

FOB: Ningbo, China

**Specification:** 

Size: 7" x 48" (180x1220mm) / 9" x 48" (228.6x1220mm)

Wear layer: 0.07mm~0.7mm

Thickness: 3.2mm~6mm

**Surface Treatment: UV coated** 

Optional: 1mm / 1.5mm / 2mm IXPE on the back

**Click: Unilin Click** 

**Application: Light Commercial / Residential** 

## **Advantages of SPC Flooring**











Waterproof rigid core luxury vinyls

Real wood charm – Looks and feels like real wood flooring

**Sound absorption** 

Fire resistant – made from stone polymer composite

Slip resistant and Durable very stable

Eco friendly – stone polymer composite flooring

Easy DIY – easy to install, save on installation costs















## Hot Wood Designs















## Hot Marble Designs