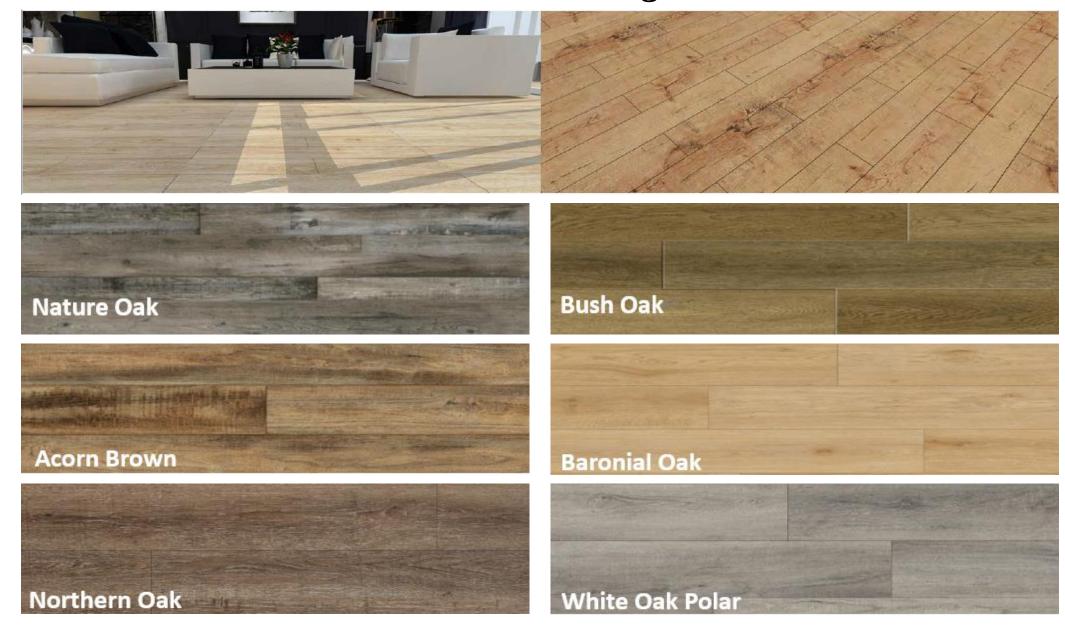

, giving it incredible strength, rigidity and waterproof properties.

Packaged: 12pcs / Master Carton

FOB: Ningbo, China

**Specification:** 

Size: 7" x 48" (180x1220mm) / 9" x 48" (228.6x1220mm)

Wear layer: 0.07mm~0.7mm

Thickness: 3.2mm~6mm

**Surface Treatment: UV coated** 

Optional: 1mm / 1.5mm / 2mm IXPE on the back

**Click: Unilin Click** 

**Application: Light Commercial / Residential** 

## **Advantages of SPC Flooring**











Waterproof rigid core luxury vinyls

Real wood charm – Looks and feels like real wood flooring

**Sound absorption** 

Fire resistant – made from stone polymer composite

Slip resistant and Durable very stable

Eco friendly – stone polymer composite flooring

Easy DIY – easy to install, save on installation costs















## Hot Wood Designs















## Hot Marble Designs