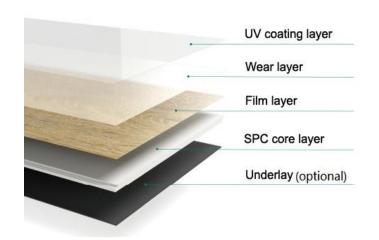

## **SPC CLICK FLOORING**

SPC (Stone Plastic Composite) Flooring is also called Rigid Core Click Vinyl Flooring. SPC Click Flooring is upgrade and improvement of regular Luxury Vinyl Tiles (LVT). The mian contents of SPC Rigid Flooring are natural limestone powder, polyvinyl chloride and stablizer, giving it incredible strength, rigidity and waterproof properties.

Packaged: 12pcs / Master Carton

FOB: Ningbo, China

**Specification:** 

Size: 7" x 48" (180x1220mm) / 9" x 48" (228.6x1220mm)

Wear layer: 0.07mm~0.7mm

Thickness: 3.2mm~6mm

**Surface Treatment: UV coated** 

Optional: 1mm / 1.5mm / 2mm IXPE on the back