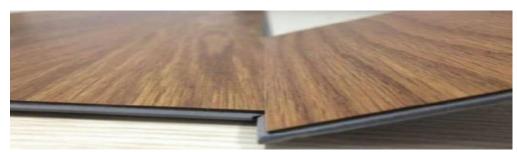

Packaged: 12pcs / Master Carton

FOB: Ningbo, China

**Specification:** 

Size: 7" x 48" (180x1220mm) / 9" x 48" (228.6x1220mm)

Wear layer: 0.07mm~0.7mm

Thickness: 3.2mm~6mm

**Surface Treatment: UV coated** 

Optional: 1mm / 1.5mm / 2mm IXPE on the back