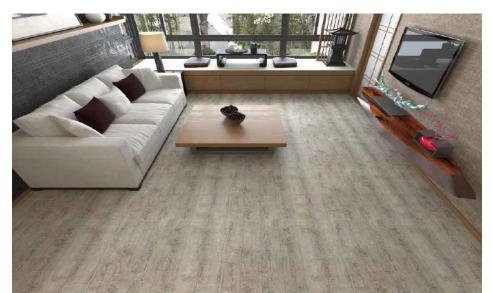

## **SPC CLICK FLOORING**

SPC (Stone Plastic Composite) Flooring is also called Rigid Core Click Vinyl Flooring. SPC Click Flooring is upgrade and improvement of regular Luxury Vinyl Tiles (LVT). The mian contents of SPC Rigid Flooring are natural limestone powder, polyvinyl chloride and stablizer, giving it incredible strength, rigidity and waterproof properties.

## **Advantages of SPC Flooring**

Waterproof rigid core luxury vinyls

Real wood charm – Looks and feels like real wood flooring

**Sound absorption** 

Fire resistant – made from stone polymer composite

Slip resistant and Durable very stable

## Hot Wood Designs