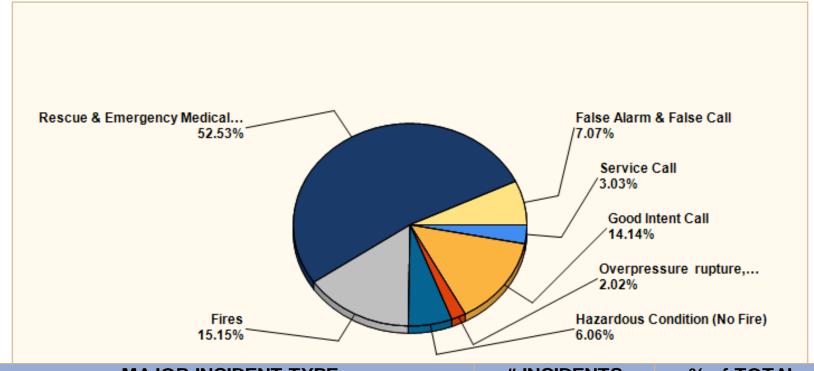

# **Incident Types**

| MAJOR INCIDENT TYPE                                 | # INCIDENTS | % of TOTAL |
|-----------------------------------------------------|-------------|------------|
| Fires                                               | 124         | 11.6%      |
| Overpressure rupture, explosion, overheat - no fire | 6           | 0.56%      |
| Rescue & Emergency Medical Service                  | 436         | 40.79%     |
| Hazardous Condition (No Fire)                       | 61          | 5.71%      |
| Service Call                                        | 49          | 4.58%      |
| Good Intent Call                                    | 259         | 24.23%     |
| False Alarm & False Call                            | 131         | 12.25%     |
| Severe Weather & Natural Disaster                   | 1           | 0.09%      |
| Special Incident Type                               | 2           | 0.19%      |
| TOTAL                                               | 1069        | 100%       |