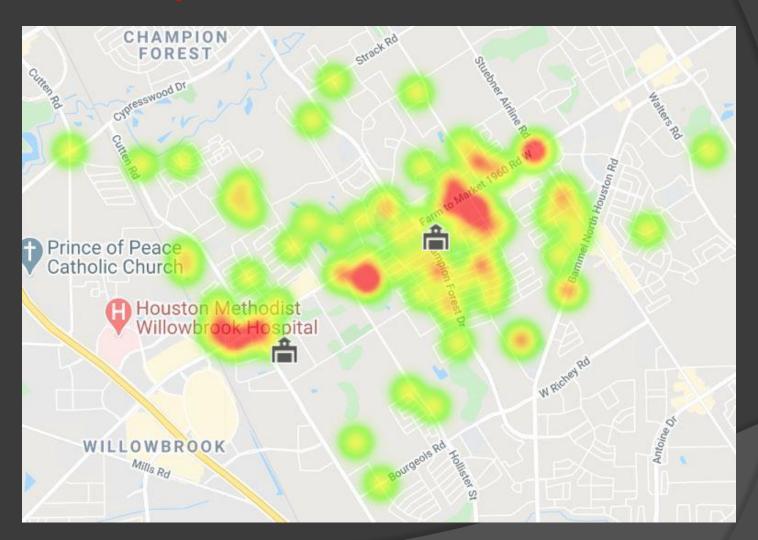

|                     | FIRE                     |  |
| Champions ESD                                      | 0:01:47                              |                     | 0:01:53                  |  |
| AVERAGE FOR ALL CALLS 0:01:45                      |                                      | 0:01:45             |                          |  |
| AGENCY                                             | AGENCY AVERAGE TIME ON SCENE (MM:SS) |                     | SE TIME ON SCENE (MM:SS) |  |
| Harris County Emergency Services District 29 16:04 |                                      | 16:04               |                          |  |
|                                                    |                                      |                     |                          |  |

#### Heat Map



## Average Response Time to Non-Aid Incidents

| AGENCY                                       | AVERAGE RESPONSE TIME (Dispatch to Arrived) | NUMBER OF INCIDENTS |
|----------------------------------------------|---------------------------------------------|---------------------|
| Harris County Emergency Services District 29 | 5:55                                        | 84                  |

## Incidents by District

| ZONE                      | # INCIDENTS |
|---------------------------|-------------|
| KA515 - Cypress Creek VFD | 2           |
| KA534 - Klein VFD         | 1           |
| KA536 - Little York VFD   | 2           |
| KA542 - Northwest VFD     | 1           |
| KA561 - Champions ESD     | 93          |
| TOTAL:                    | 99          |

#### Major Incidents