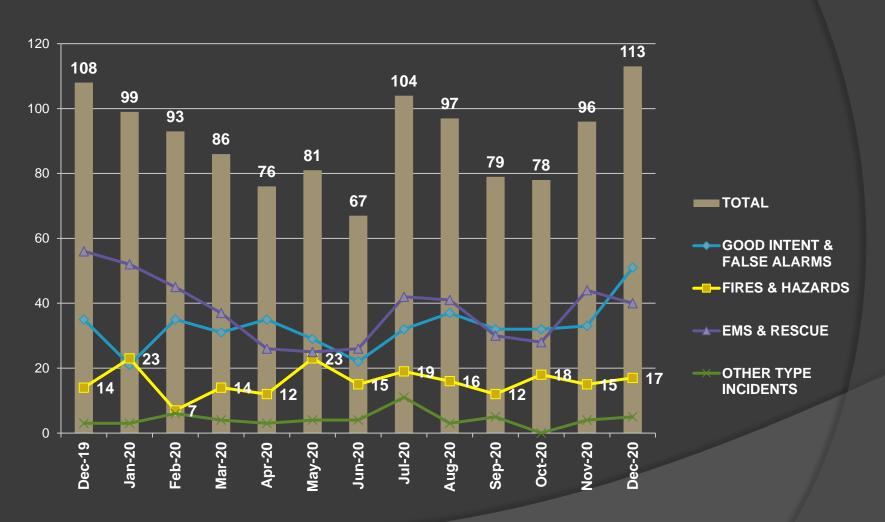

---------------------|-------------|--------------|
| 1           | \$30,000.00                 | \$30,000.00 | \$20,000.00  |

| DATE       | TYPE                 | LOCATION      | PRE-INCIDENT | TOTAL      | NOTES               |
|------------|----------------------|---------------|--------------|------------|---------------------|
| 11/23/2020 | 137 - Camper or      | 13485 BAMMELN | \$30,000.00  | \$20,000.0 | RV FIRE IN USED CAR |
|            | recreational vehicle | HOUSTON RD    |              | 0          | LOT, MULTIPLE       |
|            | (RV) fire            | HOUSTON       |              |            | VEHICLES            |

## Questions?







Harris County ESD #29 www.championsfire.org

MONTHLY FIRE REPORT
DECEMBER 2020
PRESENTED 02/04/2021

## Monthly Call Progression



# Breakdown by Call Type



| MAJOR INCIDENT TYPE                                 | # INCIDENTS | % of TOTAL |
|-----------------------------------------------------|-------------|------------|
| Fires                                               | 10          | 8.85%      |
| Overpressure rupture, explosion, overheat - no fire | 1           | 0.88%      |
| Rescue & Emergency Medical Service                  | 40          | 35.4%      |
| Hazardous Condition (No Fire)                       | 6           | 5.31%      |
| Service Call                                        | 5           | 4.42%      |
| Good Intent Call                                    | 39          | 34.51%     |
| False Alarm & False Call                            | 12          | 10.62%     |
| TOTAL