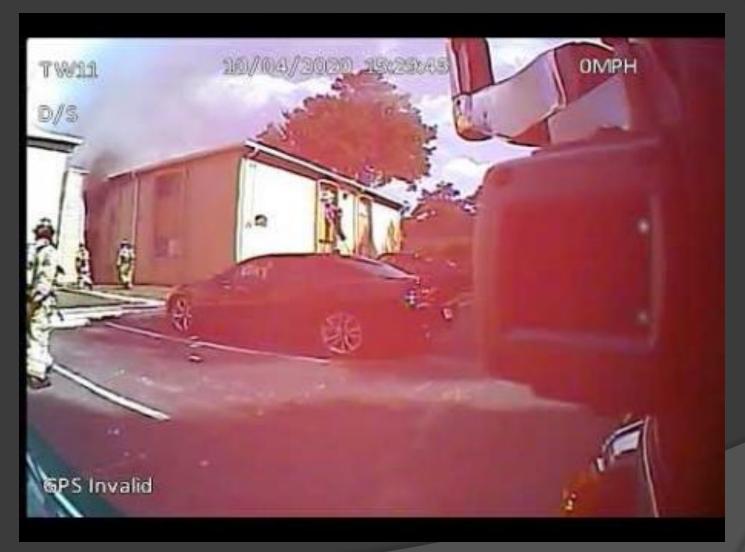

#### Casualties / Injuries

- 2 Civilian Injuries
  - 7/20/2020 Minor smoke inhalation
  - 10/04/2020 Smoke inhalation / lacerations, rescued from apartment fire
- 0 Fire Service Injuries