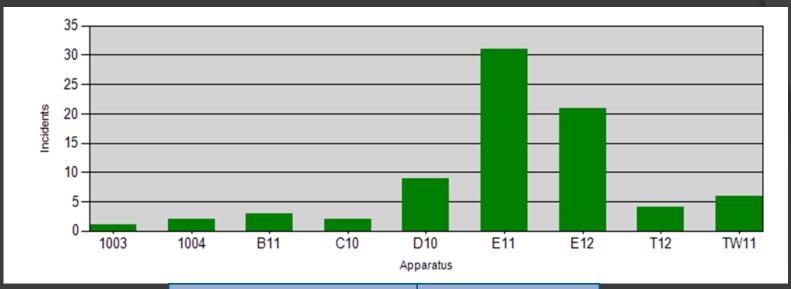

## Apparatus Volume

| APPARATUS | # of INCIDENTS |
|-----------|----------------|
| 1003      | 1              |
| 1004      | 2              |
| B11       | 3              |
| C10       | 2              |
| D10       | 9              |
| E11       | 31             |
| E12       | 21             |
| T12       | 4              |
| TW11      | 6              |