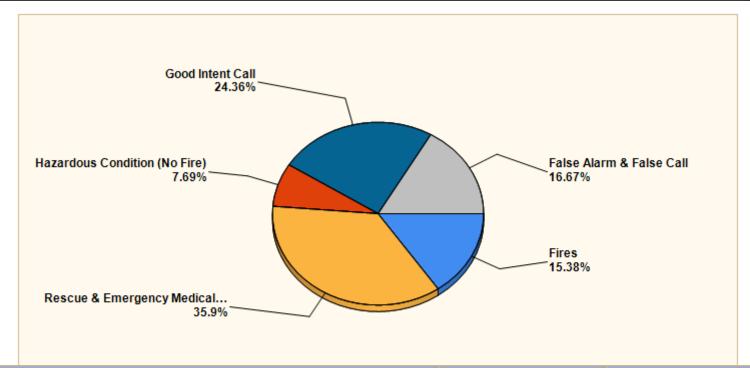

# **Incident Types**

| MAJOR INCIDENT TYPE                                 | # INCIDENTS | % of TOTAL |
|-----------------------------------------------------|-------------|------------|
| Fires                                               | 124         | 11.6%      |
| Overpressure rupture, explosion, overheat - no fire | 6           | 0.56%      |
| Rescue & Emergency Medical Service                  | 436         | 40.79%     |
| Hazardous Condition (No Fire)                       | 61          | 5.71%      |
| Service Call                                        | 49          | 4.58%      |
| Good Intent Call                                    | 259         | 24.23%     |
| False Alarm & False Call                            | 131         | 12.25%     |
| Severe Weather & Natural Disaster                   | 1           | 0.09%      |
| Special Incident Type                               | 2           | 0.19%      |
| TOTAL                                               | 1069        | 100%       |