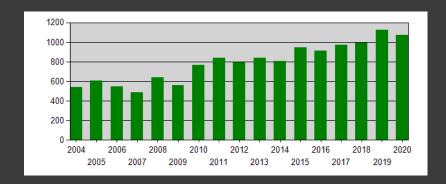

#### 2004 - 2020 Total Incidents

| YEAR | INCIDENTS |
|------|-----------|
| 2004 | 537       |
| 2005 | 606       |
| 2006 | 545       |
| 2007 | 485       |
| 2008 | 638       |
| 2009 | 561       |
| 2010 | 763       |
| 2011 | 839       |
| 2012 | 790       |
| 2013 | 840       |
| 2014 | 809       |
| 2015 | 947       |
| 2016 | 909       |
| 2017 | 971       |
| 2018 | 993       |
| 2019 | 1123      |
| 2020 | 1069      |