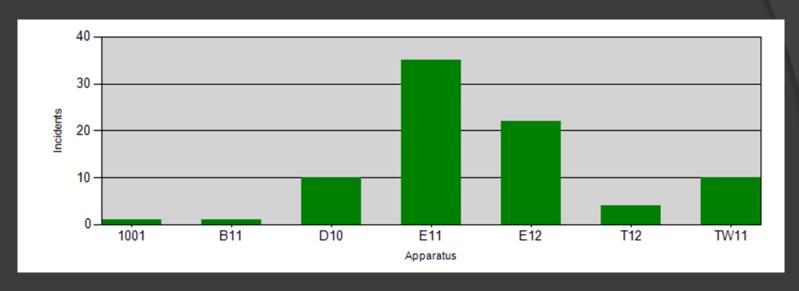

## Apparatus Volume

| APPARATUS | # of INCIDENTS |
|-----------|----------------|
| B11       | 1              |
| D10       | 10             |
| E11       | 35             |
| E12       | 22             |
| T12       | 4              |
| TW11      | 10             |