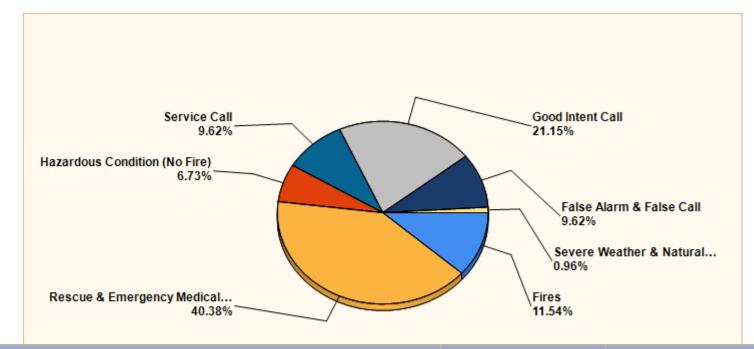

# **Incident Types**

| MAJOR INCIDENT TYPE                                 | # INCIDENTS | % of TOTAL |
|-----------------------------------------------------|-------------|------------|
| Fires                                               | 124         | 11.6%      |
| Overpressure rupture, explosion, overheat - no fire | 6           | 0.56%      |
| Rescue & Emergency Medical Service                  | 436         | 40.79%     |
| Hazardous Condition (No Fire)                       | 61          | 5.71%      |
| Service Call                                        | 49          | 4.58%      |
| Good Intent Call                                    | 259         | 24.23%     |
| False Alarm & False Call                            | 131         | 12.25%     |
| Severe Weather & Natural Disaster                   | 1           | 0.09%      |
| Special Incident Type                               | 2           | 0.19%      |
| TOTAL                                               | 1069        | 100%       |