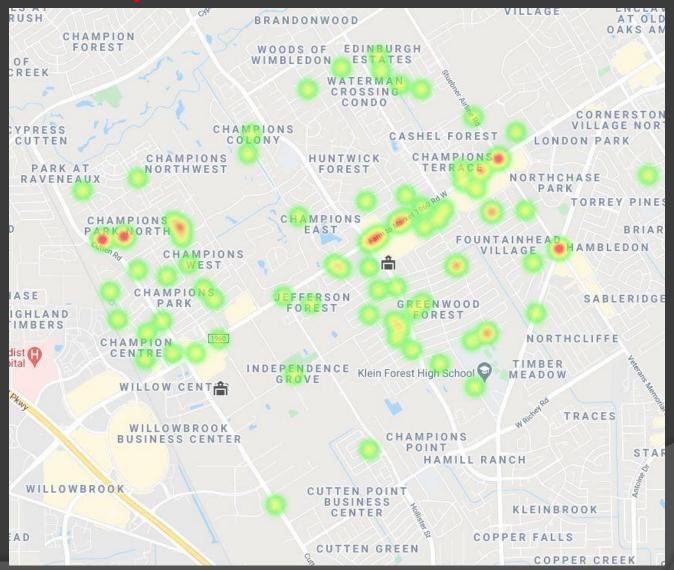

| MUTUAL AID                                   |                               |  |  |
| Aid Type                                     | Total                         |  |  |
| Aid Given                                    | 9                             |  |  |
| Aid Received                                 | 3                             |  |  |
| OVERLAPP                                     | ING CALLS                     |  |  |
| # OVERLAPPING                                | % OVERLAPPING                 |  |  |
| 21                                           | 21.88                         |  |  |
| AGENCY                                       | AVERAGE TIME ON SCENE (MM:SS) |  |  |
| Harris County Emergency Services District 29 | 23:32                         |  |  |

#### Heat Map



#### Average Response Time

#### Emergency and Non-Emergency Average Response Time In-District

| AGENCY                                       | AVERAGE RESPONSE TIME (Dispatch to Arrived) | NUMBER Of INCIDENTS |
|----------------------------------------------|---------------------------------------------|---------------------|
| Harris County Emergency Services District 29 | 5:51                                        | 75                  |

| APPARATUS | AVERAGE RESPONSE TIME (Dispatch to Arrived in mm:ss) | NUMBER OF<br>CALLS |
|-----------|------------------------------------------------------|--------------------|
| D10       | 5:06                                                 | 6                  |
| E10       | 6:51                                                 | 11