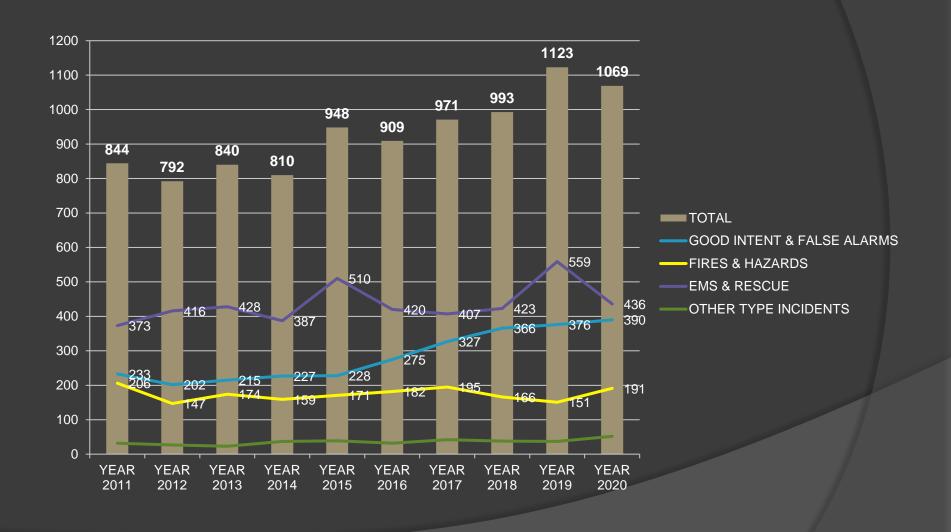

# Yearly Call Types Progression

#### 2004 - 2020 Total Incidents

| YEAR | INCIDENTS |
|------|-----------|
| 2004 | 537       |
| 2005 | 606       |
| 2006 | 545       |
| 2007 | 485       |
| 2008 | 638       |
| 2009 | 561       |
| 2010 | 763       |
| 2011 | 839       |
| 2012 | 790       |
| 2013 | 840       |
| 2014 | 809       |
| 2015 | 947       |
| 2016 | 909       |
| 2017 | 971       |
| 2018 | 993       |
| 2019 | 1123      |
| 2020 | 1069      |