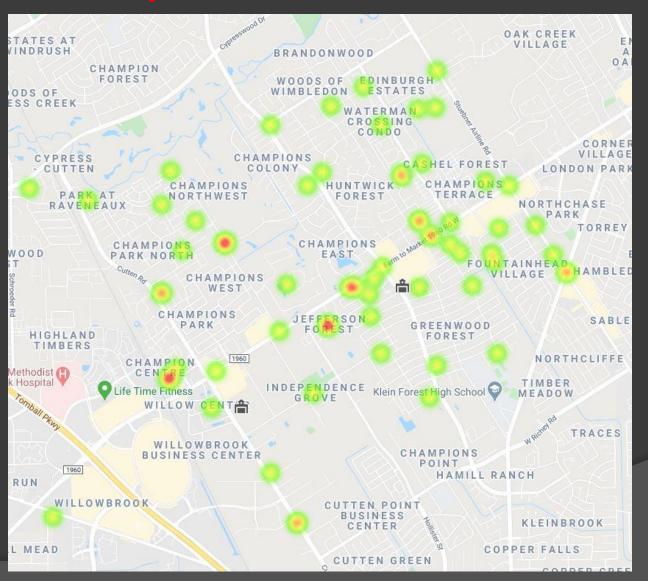

- AVERAGE TURNOUT TIME (Dispatch to Enroute) |                   |                          |                 |  |
| Station                                                       | EN                | IS                       | FIRE            |  |
| Champions ESD                                                 | 0:01              | :39                      | 0:02:24         |  |
|                                                               | AVERA             | GE FOR ALL CALLS         | 0:01:58         |  |
| AGENCY AVERAGE TIME ON SCENE (MM:SS)                          |                   | GE TIME ON SCENE (MM:SS) |                 |  |
| Harris County Emergency Services                              | District 29       |                          | 29:34           |  |

### Heat Map



## Apparatus Volume



| APPARATUS | # of INCIDENTS |
|-----------|----------------|
| 1003      | 1              |
| 1004      | 2              |
| B11       | 3              |
| C10       | 2              |
| D10       | 9              |
| E11       | 31             |
| E12       | 21             |
| T12       | 4              |
| TW11      | 6              |

# Average Response Time

| AGENCY                                       | AVERAGE RESPONSE TIME (Dispatch to Arrived) | NUMBER OF INCIDENTS |
|----------------------------------------------|---------------------------------------------|---------------------|
| Harris County Emergency Services District 29 | 5:49                                        | 47                  |

| APPARATUS | AVERAGE RESPONSE TIME (Dispatch to Arrived