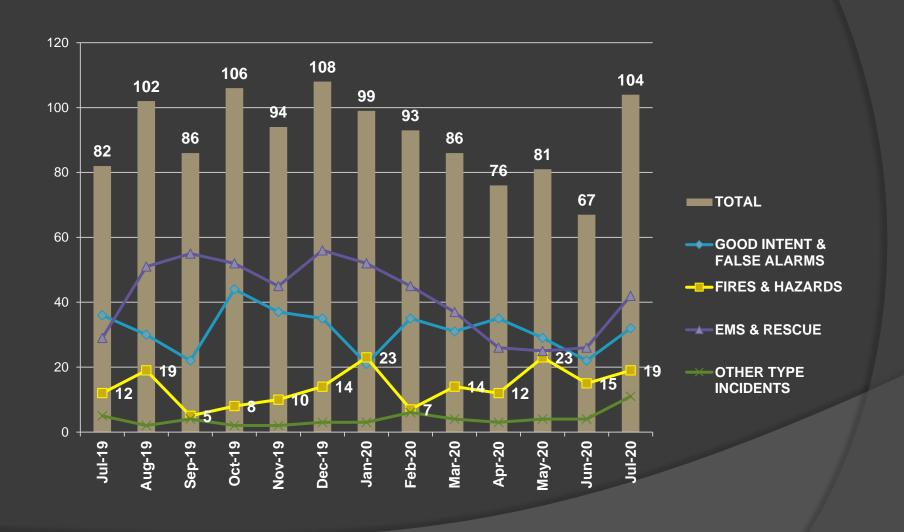

GE LOSS |
|-------------|-------------|--------------|--------------|
| 3           | \$17,533.00 | \$1,200.00   | \$400.00     |

| DATE       | TYPE                                                | LOCATION             | TOTAL      |
|------------|-----------------------------------------------------|----------------------|------------|
| 06/10/2020 | 111 - Building fire                                 | 124xx CUTTEN RD      | \$1,000.00 |
| 06/25/2020 | 251 - Excessive heat, scorch burns with no ignition | 54xx W 1960          | \$100.00   |
| 06/29/2020 | 113 - Cooking fire, confined to container           | 53xx WESTMINISTER CT | \$100.00   |

# Questions?







Harris County ESD #29 www.championsfire.org

MONTHLY FIRE REPORT
JULY 2020
PRESENTED 9/3/2020

# Monthly Call Progression



#### Breakdown by Call Type



| MAJOR INCIDENT TYPE                | # INCIDENTS | % of TOTAL |
|------------------------------------|-------------|------------|
| Fires                              | 12          | 11.54%     |
| Rescue & Emergency Medical Service | 42          | 40.38%     |
| Hazardous Condition (No Fire)      | 7           | 6.73%      |
| Service Call                       | 10          | 9.62%      |
| Good Intent Call                   | 22          | 21.15%     |
| False Alarm & False Call           | 10          | 9.62%      |
| Severe Weather & Natural Disaster  | 1           | 0.96%      |
| TOTAL                              | 104         | 100%       |

#### Incident Statistics

| INCIDENT COUNT                                     |                   |