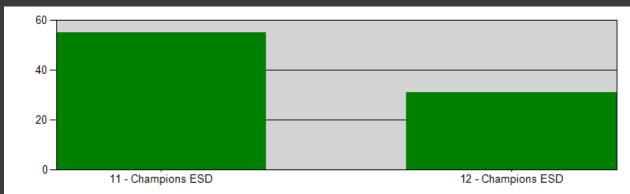

#### Station Volume

| STATION            | COUNT |
|--------------------|-------|
| 11 - Champions ESD | 55    |
| 12 - Champions ESD | 31    |
| TOTAL:             | 86    |

| APPARATUS | # of INCIDENTS |
|-----------|----------------|
| B11       | 1              |
| D10       | 6              |
| E11       | 38             |
| E12       | 26             |
| T12       | 1              |
| TW11      | 6              |