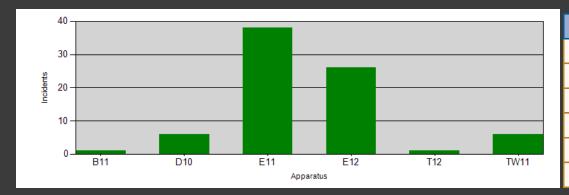

#### Station Volume

| STATION            | COUNT |
|--------------------|-------|
| 11 - Champions ESD | 55    |
| 12 - Champions ESD | 31    |
| TOTAL:             | 86    |

| APPARATUS | # of INCIDENTS |
|-----------|----------------|
| B11       | 1              |
| D10       | 6              |
| E11       | 38             |
| E12       | 26             |
| T12       | 1              |
| TW11      | 6              |