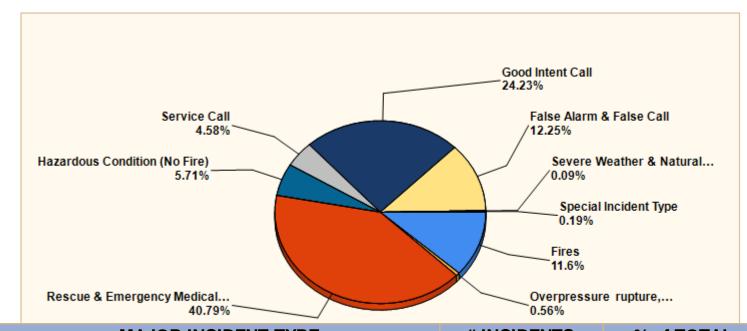

# **Incident Types**

| MAJOR INCIDENT TYPE                                 | # INCIDENTS | % of TOTAL |
|-----------------------------------------------------|-------------|------------|
| Fires                                               | 124         | 11.6%      |
| Overpressure rupture, explosion, overheat - no fire | 6           | 0.56%      |
| Rescue & Emergency Medical Service                  | 436         | 40.79%     |
| Hazardous Condition (No Fire)                       | 61          | 5.71%      |
| Service Call                                        | 49          | 4.58%      |
| Good Intent Call                                    | 259         | 24.23%     |
| False Alarm & False Call                            | 131         | 12.25%     |
| Severe Weather & Natural Disaster                   | 1           | 0.09%      |
| Special Incident Type                               | 2           | 0.19%      |
| TOTAL                                               | 1069        | 100%       |