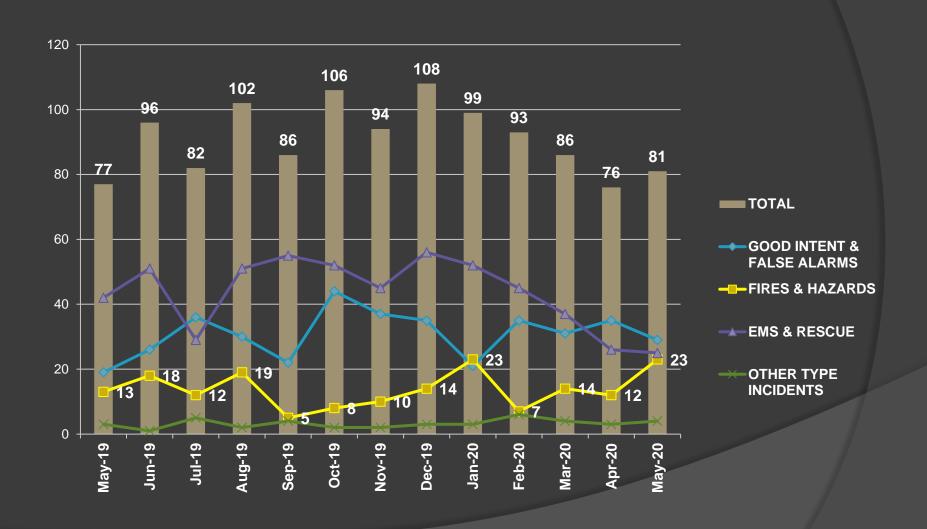

|
| TW11      | 5:45                                                 | 4                  |

# Incidents by District

| ZONE                      | NUMBER OF CALLS |
|---------------------------|-----------------|
| KA515 - Cypress Creek VFD | 2               |
| KA534 - Klein VFD         | 2               |
| KA536 - Little York VFD   | 2               |
| KA542 - Northwest VFD     | 2               |
| KA545 - Ponderosa VFD     | 1               |
| KA561 - Champions ESD     | 67              |
| TOTAL:                    | 76              |

### Major Incidents / Losses

- 4/2/2020 Residential Fire
  - 183 Old Bridge Lake
  - ~\$109,500 loss

# Questions?







MONTHLY FIRE REPORT Harris County ESD #29

www.championsfire.org

MAY 2020 PRESENTED 7/1/2020

# Monthly Call Progression



#### Breakdown by Call Type



| MAJOR INCIDENT TYPE                | # INCIDENTS | % of TOTAL |
|------------------------------------|-------------|------------|
| Fires                              | 18          | 22.50%     |
| Rescue & Emergency Medical Service | 25          | 31.25%     |
| Hazardous Condition (No Fire)      | 5           | 6.25%      |
| Service Call                       | 4           | 5.00%      |
| Good Intent Call                   | 25          | 31.25%     |
| False Alarm & False Call           | 4           | 5.00%      |
| TOTAL                              | 81          | 101.25%    |

#### Incident Statistics

| INCIDENT COUNT                      |                     |                     |                          |   |
|------------------------------