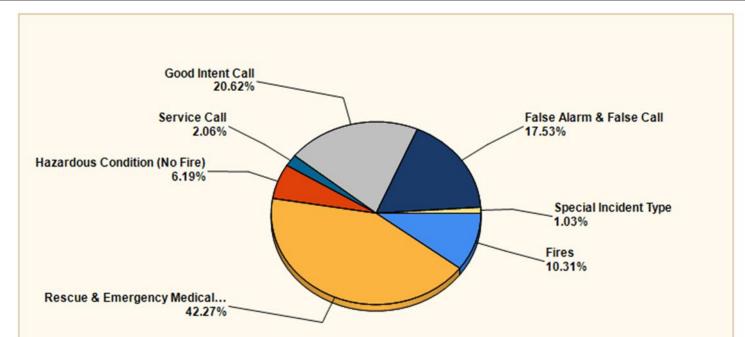

# **Incident Types**

| MAJOR INCIDENT TYPE                                 | # INCIDENTS | % of TOTAL |
|-----------------------------------------------------|-------------|------------|
| Fires                                               | 124         | 11.6%      |
| Overpressure rupture, explosion, overheat - no fire | 6           | 0.56%      |
| Rescue & Emergency Medical Service                  | 436         | 40.79%     |
| Hazardous Condition (No Fire)                       | 61          | 5.71%      |
| Service Call                                        | 49          | 4.58%      |
| Good Intent Call                                    | 259         | 24.23%     |
| False Alarm & False Call                            | 131         | 12.25%     |
| Severe Weather & Natural Disaster                   | 1           | 0.09%      |
| Special Incident Type                               | 2           | 0.19%      |
| TOTAL                                               | 1069        | 100%       |