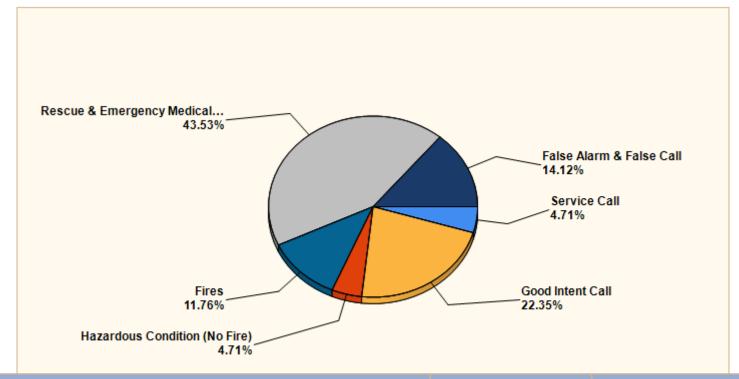

#### Breakdown by Call Type

| MAJOR INCIDENT TYPE                | # INCIDENTS | % of TOTAL |
|------------------------------------|-------------|------------|
| Fires                              | 10          | 11.76%     |
| Rescue & Emergency Medical Service | 37          | 43.53%     |
| Hazardous Condition (No Fire)      | 4           | 4.71%      |
| Service Call                       | 4           | 4.71%      |
| Good Intent Call                   | 19          | 22.35%     |
| False Alarm & False Call           | 12          | 14.12%     |
| TOTAL                              | 86          | 100.00%    |