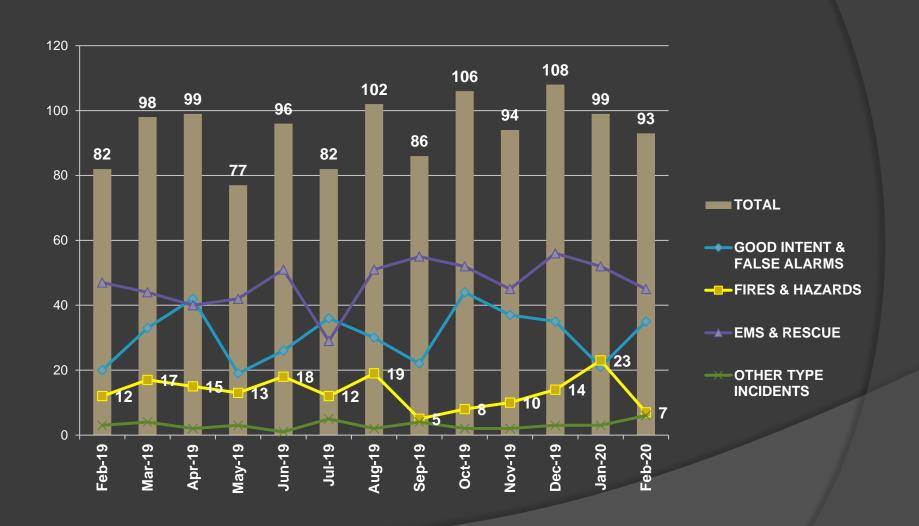

| LOCATION                          | <b>TOTAL LOSS</b> |
|-----------|--------------------------------------------|-----------------------------------|-------------------|
| 1/7/2020  | 131 - Passenger vehicle fire               | 12811 GREENWOOD FOREST DR HOUSTON | \$11,000.00       |
| 1/22/2020 | 131 - Passenger vehicle fire               | 14222 WUNDERLICH DR HOUSTON       | \$3,500.00        |
| 1/26/2020 | 151 - Outside rubbish, trash or waste fire | 14150 WUNDERLICH DR HOUSTON       | \$11,000.00       |
| 1/29/2020 | 113 - Cooking fire, confined to container  | 6691 PAUMA DR HOUSTON             | \$550.00          |

## Questions?







Harris County ESD #29 www.championsfire.org

MONTHLY FIRE REPORT
FEBRUARY 2020
PRESENTED 4/2/2020

## Monthly Call Progression



#### Breakdown by Call Type



| MAJOR INCIDENT TYPE                | # INCIDENTS | % of TOTAL |
|------------------------------------|-------------|------------|
| Fires                              | 4           | 4.60%      |
| Rescue & Emergency Medical Service | 45          | 51.72%     |
| Hazardous Condition (No Fire)      | 3           | 3.45%      |
| Service Call                       | 6           | 6.90%      |
| Good Intent Call                   | 20          | 22.99%     |
| False Alarm & False Call           | 15          | 17.24%     |
| TOTAL                              | 93          | 100.00%    |

#### Incident Statistics

| INCIDENT COUNT                                                |                   |                    |                          |
|-----------