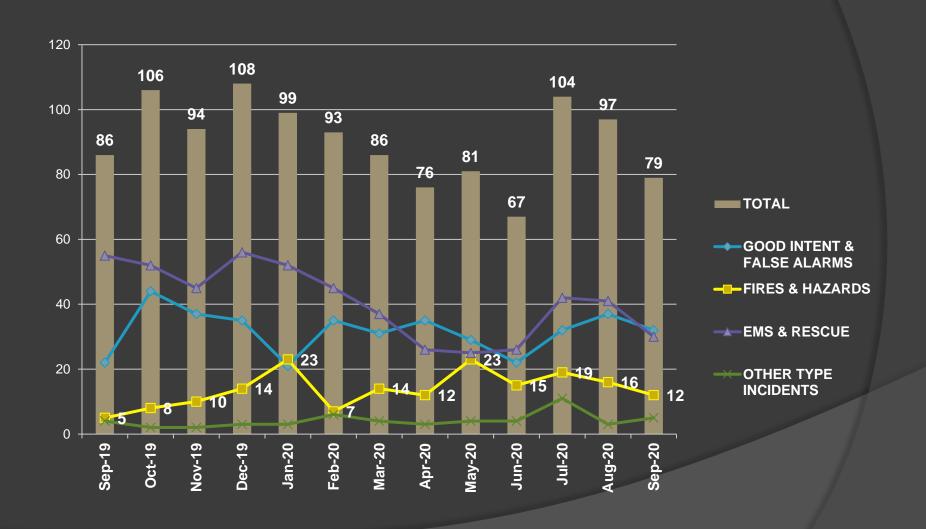

| TOTAL LOSS  |
|------------|------------|------------------------|-----------------------------------|-------------|
| 2020-48856 | 08/04/2020 | 131 - Passenger        | W 1960 @ HOLLISTER                | \$4,000.00  |
| 2020-48895 | 08/14/2020 | 118 - Trash or rubbish | 12811 GREENWOOD FOREST DR HOUSTON | \$300.00    |
| 2020-48933 | 08/24/2020 | 111 - Building fire    | 4723 GENEVA DR HOUSTON            | \$7,000.00  |
| 2020-48937 | 08/27/2020 | 111 - Building fire    | 14230 WUNDERLICH DR HOUSTON       | \$18,000.00 |
| 2020-48943 | 08/29/2020 | 113 - Cooking fire,    | 5959 W FM1960 Houston             | \$2,500.00  |

## Questions?







Harris County ESD #29 www.championsfire.org

MONTHLY FIRE REPORT
SEPTEMBER 2020
PRESENTED 11/5/2020

# Monthly Call Progression



#### Breakdown by Call Type



| MAJOR INCIDENT TYPE                                 | # INCIDENTS | % of TOTAL |
|-----------------------------------------------------|-------------|------------|
| Fires                                               | 9           | 11.39%     |
| Overpressure rupture, explosion, overheat - no fire | 1           | 1.27%      |
| Rescue & Emergency Medical Service                  | 30          | 37.97%     |
| Hazardous Condition (No Fire)                       | 2           | 2.53%      |
| Service Call                                        | 5           | 6.33%      |
| Good Intent Call                                    | 20          | 25.32%     |
| False Alarm & False Call                            | 12          | 15.19%     |
| TOTAL