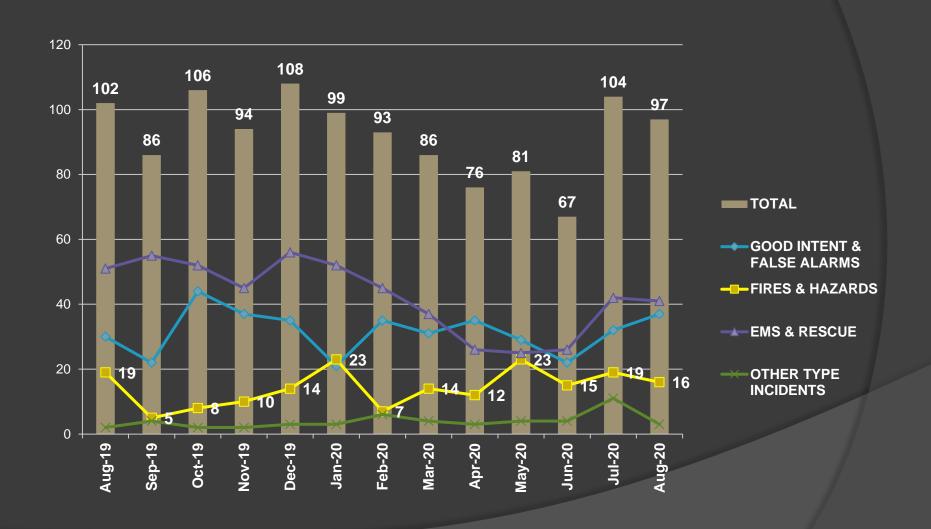

85              |
| TOTAL:                    | 104             |

#### Major Incidents / Losses

| # INCIDENTS | AVG. VAL.    | TOTAL LOSSES | AVERAGE LOSS |
|-------------|--------------|--------------|--------------|
| 3           | \$295,000.00 | \$139,150.00 | \$46,383.00  |

| DATE       | TYPE                | LOCATION            | TOTAL        |
|------------|---------------------|---------------------|--------------|
| 07/25/2020 | 131 - Passenger     | 5315 W 1960 HOUSTON | \$5,000.00   |
| 07/26/2020 | 111 - Building fire | 5100 W 1960 HOUSTON | \$132,000.00 |
| 07/28/2020 | 111 - Building fire | 6725 TOURNAMENT DR  | \$2,150.00   |

## Questions?







Harris County ESD #29 www.championsfire.org

MONTHLY FIRE REPORT
AUGUST 2020
PRESENTED 10/1/2020

# Monthly Call Progression



#### Breakdown by Call Type



| MAJOR INCIDENT TYPE                | # INCIDENTS | % of TOTAL |
|------------------------------------|-------------|------------|
| Fires                              | 10          | 10.31%     |
| Rescue & Emergency Medical Service | 41          | 42.27%     |
| Hazardous Condition (No Fire)      | 6           | 6.19%      |
| Service Call                       | 2           | 2.06%      |
| Good Intent Call                   | 20          | 20.62%     |
| False Alarm & False Call           | 17          | 17.53%     |
| Special Incident Type              | 1           | 1.03%      |
| TOTAL                              | 97          | 100%       |

#### Incident Statistics

| INCIDENT COUNT                                                |