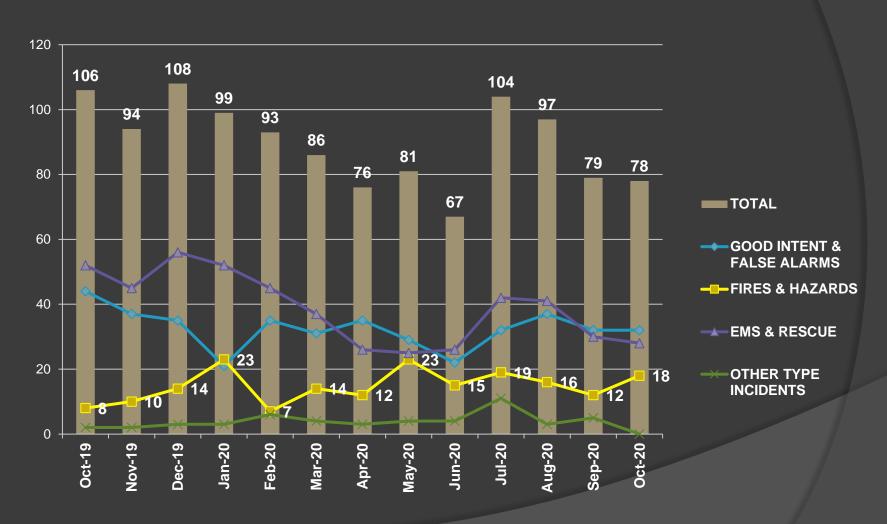

sa VFD     | 3               |
| KA561 - Champions ESD     | 65              |
| TOTAL:                    | 79              |

#### Major Incidents / Losses

| # INCIDENTS | TOTAL LOSSES | AVERAGE LOSS |
|-------------|--------------|--------------|
| 2           | \$18,000.00  | \$9,000.00   |

| DATE       | TYPE                         | LOCATION                  | TOTAL LOSS  |
|------------|------------------------------|---------------------------|-------------|
| 09/18/2020 | 131 - Passenger vehicle fire | 5050 W 1960 HOUSTON       | \$12,000.00 |
| 09/26/2020 | 111 - Building fire          | 5317 PINEWILDE DR HOUSTON | \$6,000.00  |

## Questions?







Harris County ESD #29 www.championsfire.org

MONTHLY FIRE REPORT
OCTOBER 2020
PRESENTED 12/3/2020

## Monthly Call Progression



#### Breakdown by Call Type



| MAJOR INCIDENT TYPE                | # INCIDENTS | % of TOTAL |
|------------------------------------|-------------|------------|
| Fires                              | 12          | 15.38%     |
| Rescue & Emergency Medical Service | 28          | 35.9%      |
| Hazardous Condition (No Fire)      | 6           | 7.69%      |
| Good Intent Call                   | 19          | 24.36%     |
| False Alarm & False Call           | 13          | 16.67%     |
| TOTAL                              | 78          | 100%       |

#### Incident Statistics

| INCIDENT COUNT                                   |                               |  |  |
|--------------------------------------------------|-------------------------------|--|--|
| INCIDENT TYPE