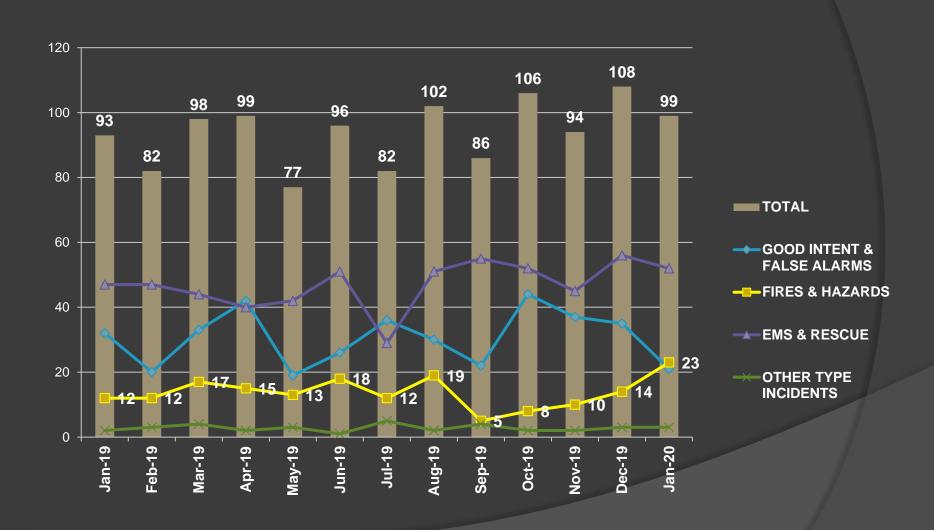

/2020 | 111 - Building fire | 11602 CUTTEN RD HOUSTON          | \$805,000.00          | \$15,000.00  |
| 12/10/2020 | 111 - Building fire | 13313 CUTTEN RD HOUSTON          | \$15,500,000.00       | \$12,000.00  |

#### 2004 - 2020 Total Incidents



| YEAR | INCIDENTS |
|------|-----------|
| 2004 | 537       |
| 2005 | 606       |
| 2006 | 545       |
| 2007 | 485       |
| 2008 | 638       |
| 2009 | 561       |
| 2010 | 763       |
| 2011 | 839       |
| 2012 | 790       |
| 2013 | 840       |
| 2014 | 809       |
| 2015 | 947       |
| 2016 | 909       |
| 2017 | 971       |
| 2018 | 993       |
| 2019 | 1123      |
| 2020 | 1069      |

## Questions?







Harris County ESD #29 www.championsfire.org

MONTHLY FIRE REPORT
JANUARY 2020
PRESENTED 3/5/2020

## Monthly Call Progression



#### Breakdown by Call Type



| MAJOR INCIDENT TYPE                                 | # INCIDENTS | % of TOTAL |
|-----------------------------------------------------|-------------|------------|
| Fires                                               | 15          | 15.15%     |
| Overpressure rupture, explosion, overheat - no fire | 2           | 2.02%      |
| Rescue & Emergency Medical Service                  | 52          | 52.53%     |
| Hazardous Condition (No Fire)                       | 6           | 6.06%      |
| Service Call                                        | 3           | 3.03%      |
| Good Intent Call                                    | 14          | 14.14%     |
| False Alarm & False Call                            | 7           | 7.07%      |
| TOTAL