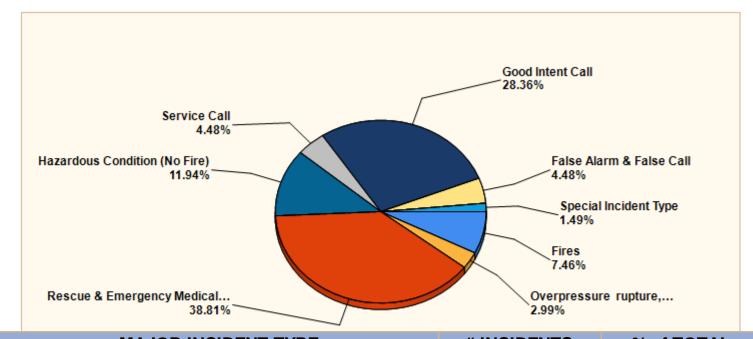

# **Incident Types**

| MAJOR INCIDENT TYPE                                 | # INCIDENTS | % of TOTAL |
|-----------------------------------------------------|-------------|------------|
| Fires                                               | 124         | 11.6%      |
| Overpressure rupture, explosion, overheat - no fire | 6           | 0.56%      |
| Rescue & Emergency Medical Service                  | 436         | 40.79%     |
| Hazardous Condition (No Fire)                       | 61          | 5.71%      |
| Service Call                                        | 49          | 4.58%      |
| Good Intent Call                                    | 259         | 24.23%     |
| False Alarm & False Call                            | 131         | 12.25%     |
| Severe Weather & Natural Disaster                   | 1           | 0.09%      |
| Special Incident Type                               | 2           | 0.19%      |
| TOTAL                                               | 1069        | 100%       |