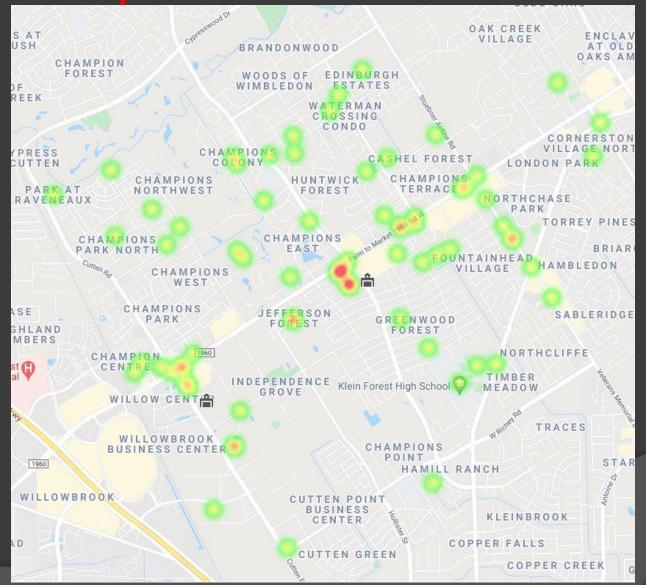

| MUTUAL AID                    |  |  |
| Aid Type                                         | Total                         |  |  |
| Aid Given                                        | 11                            |  |  |
| Aid Received                                     | 2                             |  |  |
| OVERLAPPING CALLS                                |                               |  |  |
| # OVERLAPPING                                    | % OVERLAPPING                 |  |  |
| 14                                               | 17.95                         |  |  |
| AGENCY                                           | AVERAGE TIME ON SCENE (MM:SS) |  |  |
| Harris County Emergency Services District 29     | 24:57                         |  |  |

#### Heat Map



#### Average Response Time

Emergency and Non-Emergency Average Response Time In-District

| AGENCY                                       | AVERAGE RESPONSE TIME (Dispatch to Arrived) | NUMBER OF INCIDENTS |
|----------------------------------------------|---------------------------------------------|---------------------|
| Harris County Emergency Services District 29 | 5:36                                        | 57                  |

| APPARATUS | AVERAGE RESPONSE TIME (Dispatch to Arrived in mm:ss) | NUMBER OF<br>CALLS |
|-----------|------------------------------------------------------|--------------------|
| B11       | 5:25                                                 | 1                  |
| D10       | 5:29                                                 | 6