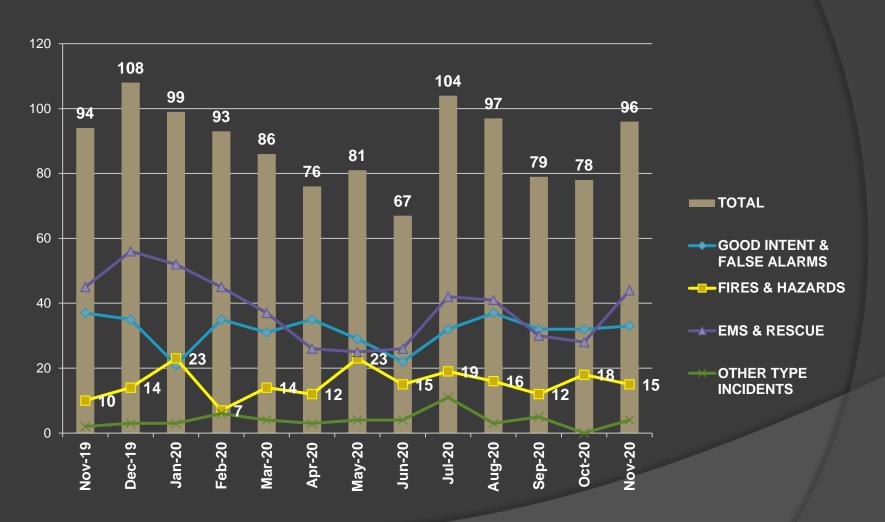

| LOCATION                         | TOTAL        | Notes                     |
|------------|---------------------|----------------------------------|--------------|---------------------------|
| 10/04/2020 | 111 - Building fire | 12801 CHAMPION FOREST DR HOUSTON | \$600,000.00 | Apt Fire, Victim Rescued  |
| 10/05/2020 | 111 - Building fire | 11602 CUTTEN RD HOUSTON          | \$15,000.00  | Trash/Cabinets on fire in |
|            |                     |                                  |              | gas station               |

#### Apt Fire Victim Rescued - 10/4/2020



https://www.youtube.com/watch?v=I3qfK0d3ALI&t=2s

## Questions?







Harris County ESD #29 www.championsfire.org

MONTHLY FIRE REPORT
NOVEMBER 2020
PRESENTED 01/13/2021

## Monthly Call Progression



#### Breakdown by Call Type



| MAJOR INCIDENT TYPE                | # INCIDENTS | % of TOTAL |
|------------------------------------|-------------|------------|
| Fires                              | 10          | 10.42%     |
| Rescue & Emergency Medical Service | 44          | 45.83%     |
| Hazardous Condition (No Fire)      | 5           | 5.21%      |
| Service Call                       | 4           | 4.17%      |
| Good Intent Call                   | 19          | 19.79%     |
| False Alarm & False Call           | 14          | 14.58%     |
| TOTAL                              | 96          | 100%       |

#### Incident Statistics

| INCIDENT COUNT                               |                               |  |  |
|----------------------------------------------|-----------