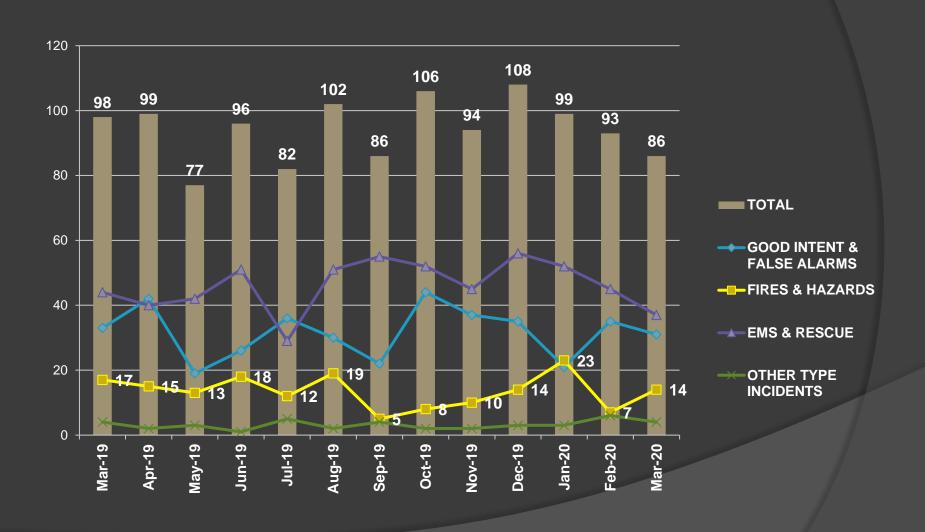

---------|
| Harris County Emergency Services District 29 | 6:25                                        | 71                  |

## Incidents by District

| ZONE                      | NUMBER OF CALLS |
|---------------------------|-----------------|
| KA515 - Cypress Creek VFD | 5               |
| KA534 - Klein VFD         | 1               |
| KA536 - Little York VFD   | 1               |
| KA545 - Ponderosa VFD     | 3               |
| KA561 - Champions ESD     | 83              |
| TOTAL:                    | 93              |

#### Major Incidents / Losses

- 2/23/2020 Apartment Fire
  - 12801 Champion Forest
  - ~\$35,000 loss

## Questions?







MONTHLY FIRE REPORT

**MARCH 2020** Harris County ESD #29 **PRESENTED 5/7/2020** 

www.championsfire.org

## Monthly Call Progression



#### Breakdown by Call Type



| MAJOR INCIDENT TYPE                | # INCIDENTS | % of TOTAL |
|------------------------------------|-------------|------------|
| Fires                              | 10          | 11.76%     |
| Rescue & Emergency Medical Service | 37          | 43.53%     |
| Hazardous Condition (No Fire)      | 4           | 4.71%      |
| Service Call                       | 4           | 4.71%      |
| Good Intent Call                   | 19          | 22.35%     |
| False Alarm & False Call           | 12          | 14.12%     |
| TOTAL                              | 86          | 100.00%    |

#### Incident Statistics

| INCIDENT COUNT                                                |                               |                    |                          |