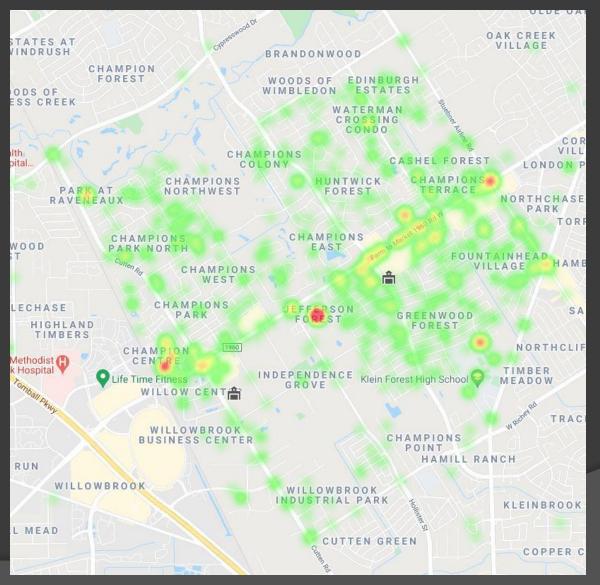

|                     | 99                 |
| E10                                          | 6:05                                       |                     | 97                 |
| E11                                          | 5:57                                       |                     | 459                |
| E12                                          | 5:42                                       |                     | 223                |
| T12                                          | 5:27                                       |                     | 2                  |
| TW11                                         | 5:43                                       |                     | 81                 |

## 2020 Call Volume Heat Map



#### Unit Responses

|      | 2020 | 2019 | 2018 | 2017 | 2016 |
|------|------|------|------|------|------|
| E10  | 101  | N/A  | N/A  | N/A  | N/A  |
| E11  | 475  | 264  | 240  | 425  | 347  |
| E12  | 241  | 586  | 471  | 294  | 404  |
| TW11 | 102  | 115  | 113  | 113  | 167  |
| B11  | 29   | 32   | 29   | 24   | 24   |
| T12  | 12   | 10   | 7    | 1    | N/A  |
| D10  | 114  | 146  | 120  | 102  | 105  |

#### AUTOMATIC / MUTUAL AID

| AID TYPE               | TOTAL | % of TOTAL |
|------------------------|-------|------------|
| Mutual aid received    | 2     | 0.2%       |
| Automatic aid received | 36    | 3.4%       |
| Mutual aid given       | 22    | 2.1%       |
| Automatic aid given    | 108   | 10.1%      |
| None                   | 901   | 84.3%      |

| ZONE