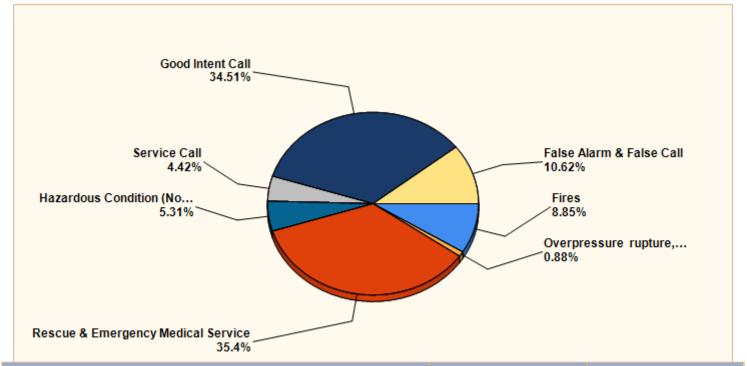

# **Incident Types**

| MAJOR INCIDENT TYPE                                 | # INCIDENTS | % of TOTAL |
|-----------------------------------------------------|-------------|------------|
| Fires                                               | 124         | 11.6%      |
| Overpressure rupture, explosion, overheat - no fire | 6           | 0.56%      |
| Rescue & Emergency Medical Service                  | 436         | 40.79%     |
| Hazardous Condition (No Fire)                       | 61          | 5.71%      |
| Service Call                                        | 49          | 4.58%      |
| Good Intent Call                                    | 259         | 24.23%     |
| False Alarm & False Call                            | 131         | 12.25%     |
| Severe Weather & Natural Disaster                   | 1           | 0.09%      |
| Special Incident Type                               | 2           | 0.19%      |
| TOTAL                                               | 1069        | 100%       |