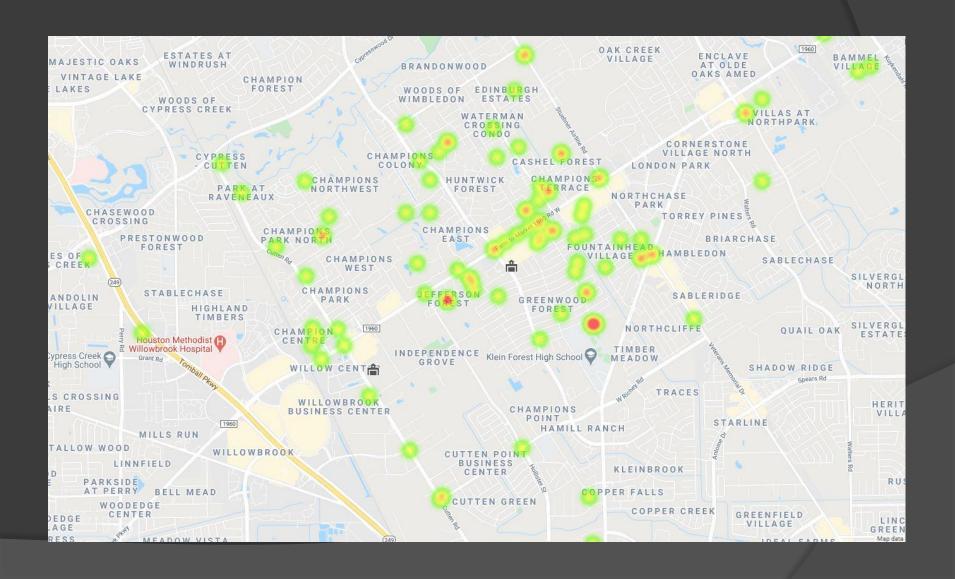

| IREN - AVERAGE TU | RNOUT TIME (Dispate | ch to Enroute)  |  |
| Station                                            | Station EMS FIRE  |                     |                 |  |
| Champions ESD #11                                  | 0:01:59           |                     | 0:01:50         |  |
| Champions ESD #12                                  | 0:01:13           |                     | 0:02:04         |  |
| AVERAGE FOR ALL CALLS 0:01:55                      |                   |                     |                 |  |
| AGENCY AVERAGE TIME ON SCENE (MM:SS)               |                   |                     |                 |  |
| Harris County Emergency Services District 29 24:14 |                   |                     | •               |  |

## Heat Map



## Average Response Time

| AGENCY                                       | AVERAGE RESPONSE TIME (Dispatch to Arrived) | NUMBER OF INCIDENTS |
|----------------------------------------------|---------------------------------------------|---------------------|
| Harris County Emergency Services District 29 | 5:59                                        | 75                  |

| APPARATUS | AVERAGE RESPONSE TIME (Dispatch to Arrived in mm:ss) | NUMBER OF<br>CALLS |
|-----------|------------------------------------------------------|--------------------|
| B11       | 7:12                                                 | 2                  |
| D10       | 6:10                                                 | 9                  |
| E10       | 6:11