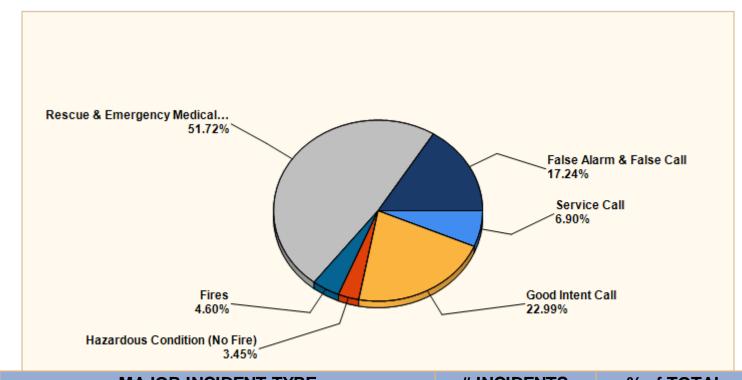

#### Breakdown by Call Type

| MAJOR INCIDENT TYPE                | # INCIDENTS | % of TOTAL |
|------------------------------------|-------------|------------|
| Fires                              | 4           | 4.60%      |
| Rescue & Emergency Medical Service | 45          | 51.72%     |
| Hazardous Condition (No Fire)      | 3           | 3.45%      |
| Service Call                       | 6           | 6.90%      |
| Good Intent Call                   | 20          | 22.99%     |
| False Alarm & False Call           | 15          | 17.24%     |
| TOTAL                              | 93          | 100.00%    |