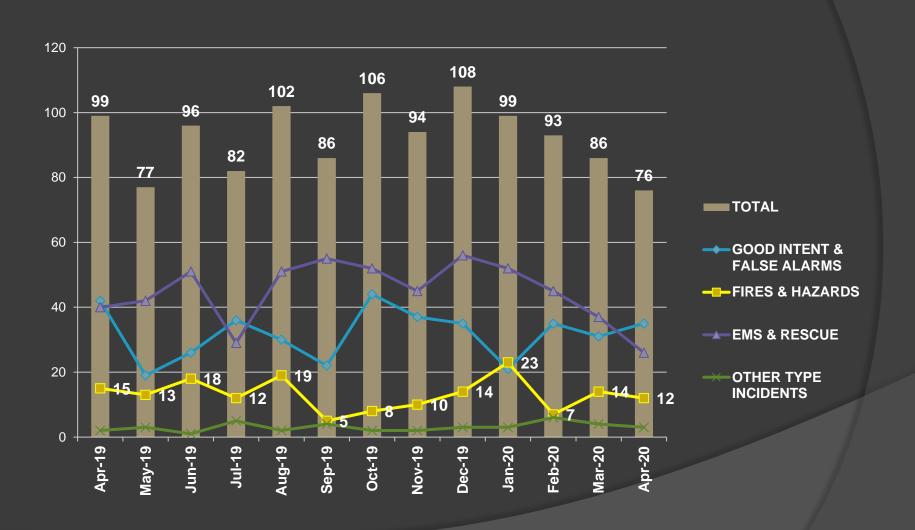

| 24                 |
| TW11      | 5:22                                                 | 5                  |

# Incidents by District

| ZONE                      | # INCIDENTS |
|---------------------------|-------------|
| KA515 - Cypress Creek VFD | 1           |
| KA534 - Klein VFD         | 2           |
| KA536 - Little York VFD   | 1           |
| KA542 - Northwest VFD     | 2           |
| KA545 - Ponderosa VFD     | 3           |
| KA561 - Champions ESD     | 77          |
| TOTAL:                    | 86          |

## Major Incidents / Losses

- 3/20/2020 Apartment Fire
  - 14500 Cutten
  - ~\$500 loss

# Questions?







Harris County ESD #29 www.championsfire.org

MONTHLY FIRE REPORT
APRIL 2020
PRESENTED 6/4/2020

# Monthly Call Progression



#### Breakdown by Call Type



| MAJOR INCIDENT TYPE                | # INCIDENTS | % of TOTAL |
|------------------------------------|-------------|------------|
| Fires                              | 9           | 12.16%     |
| Rescue & Emergency Medical Service | 26          | 35.14%     |
| Hazardous Condition (No Fire)      | 3           | 4.05%      |
| Service Call                       | 3           | 4.05%      |
| Good Intent Call                   | 23          | 31.08%     |
| False Alarm & False Call           | 12          | 16.22%     |
| TOTAL                              | 76          | 100.00%    |

#### Incident Statistics

| INCIDENT COUNT                                                |                   |                          |                 |  |
|-----------