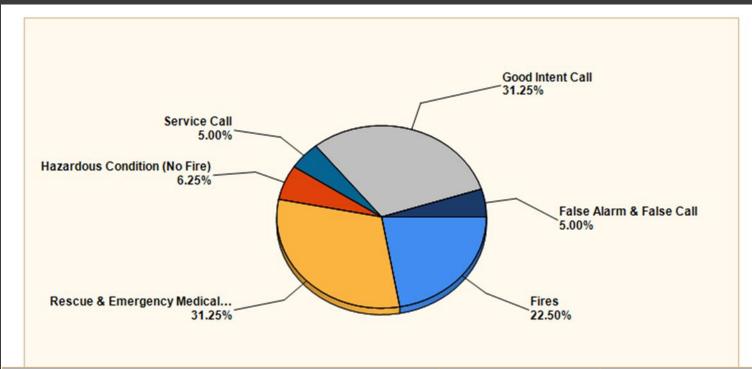

#### Breakdown by Call Type

| MAJOR INCIDENT TYPE                | # INCIDENTS | % of TOTAL |
|------------------------------------|-------------|------------|
| Fires                              | 18          | 22.50%     |
| Rescue & Emergency Medical Service | 25          | 31.25%     |
| Hazardous Condition (No Fire)      | 5           | 6.25%      |
| Service Call                       | 4           | 5.00%      |
| Good Intent Call                   | 25          | 31.25%     |
| False Alarm & False Call           | 4           | 5.00%      |
| TOTAL                              | 81          | 101.25%    |