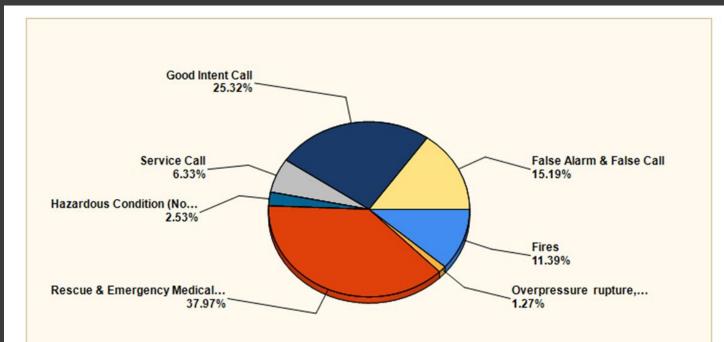

# **Incident Types**

| MAJOR INCIDENT TYPE                                 | # INCIDENTS | % of TOTAL |
|-----------------------------------------------------|-------------|------------|
| Fires                                               | 124         | 11.6%      |
| Overpressure rupture, explosion, overheat - no fire | 6           | 0.56%      |
| Rescue & Emergency Medical Service                  | 436         | 40.79%     |
| Hazardous Condition (No Fire)                       | 61          | 5.71%      |
| Service Call                                        | 49          | 4.58%      |
| Good Intent Call                                    | 259         | 24.23%     |
| False Alarm & False Call                            | 131         | 12.25%     |
| Severe Weather & Natural Disaster                   | 1           | 0.09%      |
| Special Incident Type                               | 2           | 0.19%      |
| TOTAL                                               | 1069        | 100%       |