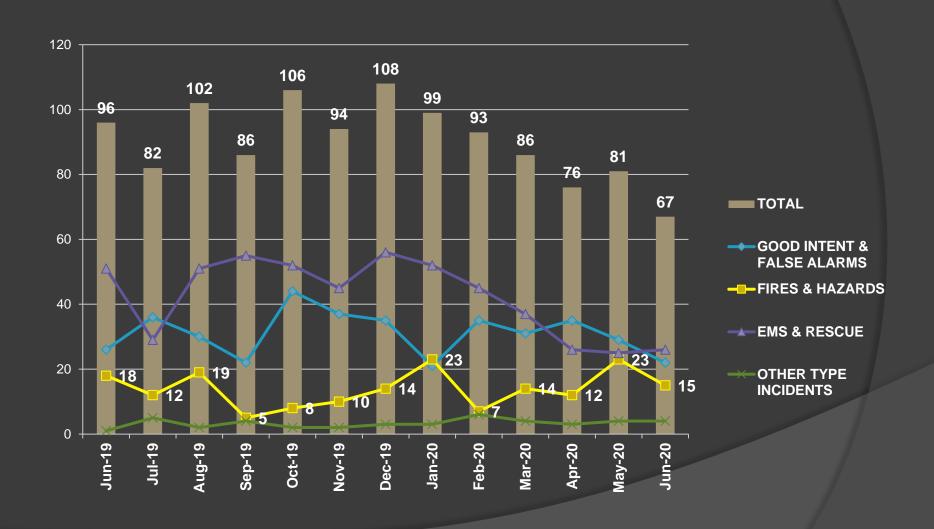

# Yearly Call Types Progression

#### 2004 - 2020 Total Incidents

| YEAR | INCIDENTS |
|------|-----------|
| 2004 | 537       |
| 2005 | 606       |
| 2006 | 545       |
| 2007 | 485       |
| 2008 | 638       |
| 2009 | 561       |
| 2010 | 763       |
| 2011 | 839       |
| 2012 | 790       |
| 2013 | 840       |
| 2014 | 809       |
| 2015 | 947       |
| 2016 | 909       |
| 2017 | 971       |
| 2018 | 993       |
| 2019 | 1123      |
| 2020 | 1069      |