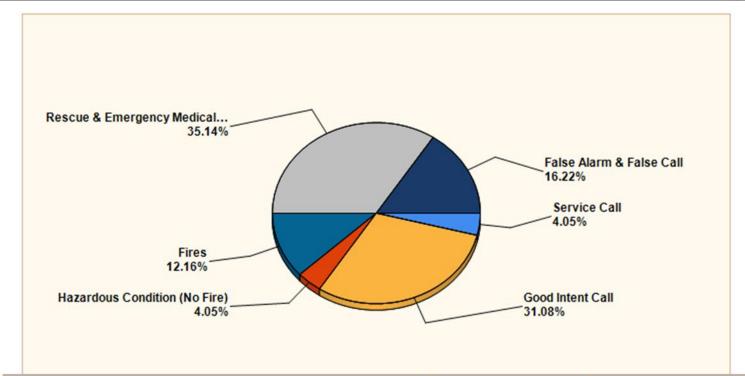

#### Breakdown by Call Type

| MAJOR INCIDENT TYPE                | # INCIDENTS | % of TOTAL |
|------------------------------------|-------------|------------|
| Fires                              | 9           | 12.16%     |
| Rescue & Emergency Medical Service | 26          | 35.14%     |
| Hazardous Condition (No Fire)      | 3           | 4.05%      |
| Service Call                       | 3           | 4.05%      |
| Good Intent Call                   | 23          | 31.08%     |
| False Alarm & False Call           | 12          | 16.22%     |
| TOTAL                              | 76          | 100.00%    |