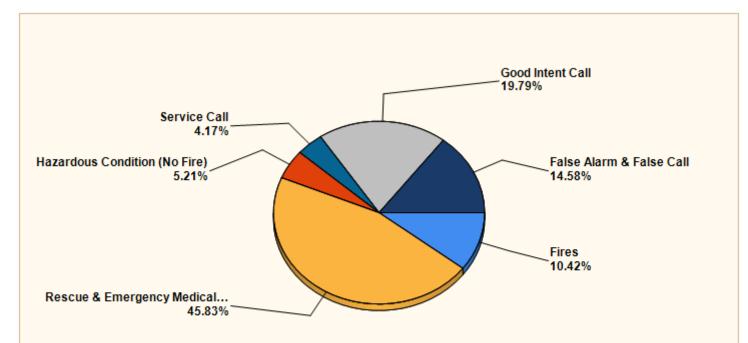

# **Incident Types**

| MAJOR INCIDENT TYPE                                 | # INCIDENTS | % of TOTAL |
|-----------------------------------------------------|-------------|------------|
| Fires                                               | 124         | 11.6%      |
| Overpressure rupture, explosion, overheat - no fire | 6           | 0.56%      |
| Rescue & Emergency Medical Service                  | 436         | 40.79%     |
| Hazardous Condition (No Fire)                       | 61          | 5.71%      |
| Service Call                                        | 49          | 4.58%      |
| Good Intent Call                                    | 259         | 24.23%     |
| False Alarm & False Call                            | 131         | 12.25%     |
| Severe Weather & Natural Disaster                   | 1           | 0.09%      |
| Special Incident Type                               | 2           | 0.19%      |
| TOTAL                                               | 1069        | 100%       |