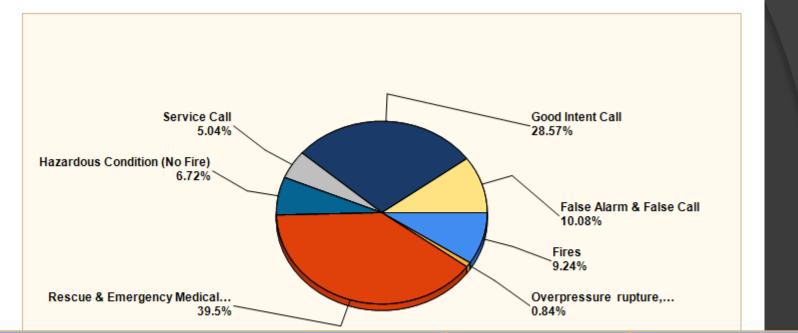

## Breakdown by Call Type

| MAJOR INCIDENT TYPE                                 | # INCIDENTS | % of TOTAL |
|-----------------------------------------------------|-------------|------------|
| Fires                                               | 11          | 9.24%      |
| Overpressure rupture, explosion, overheat - no fire | 1           | 0.84%      |
| Rescue & Emergency Medical Service                  | 47          | 39.5%      |
| Hazardous Condition (No Fire)                       | 8           | 6.72%      |
| Service Call                                        | 6           | 5.04%      |
| Good Intent Call                                    | 34          | 28.57%     |
| False Alarm & False Call                            | 12          | 10.08%     |
| TOTAL                                               | 119         | 100%       |