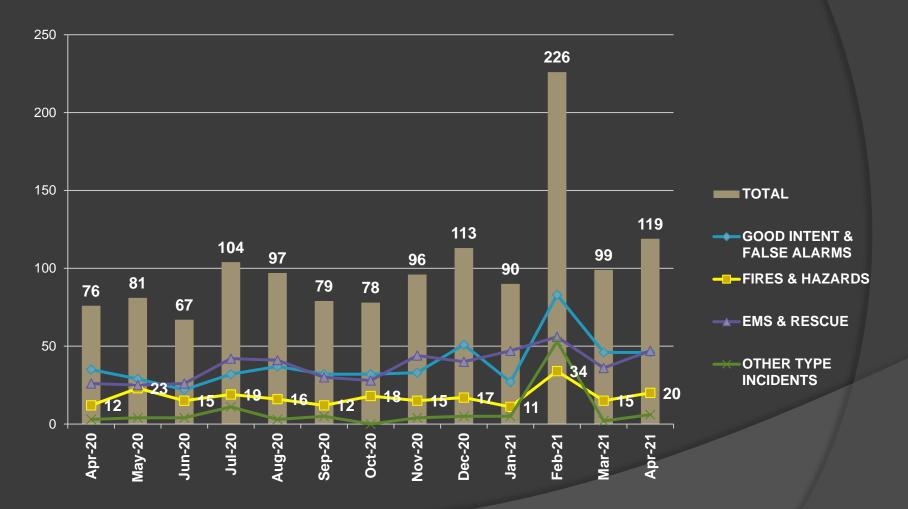

Harris County ESD #29 www.championsfire.org



#### MONTHLY FIRE REPORT APRIL 2021 PRESENTED 06/03/2021

# Monthly Call Progression



## Breakdown by Call Type



| MAJOR INCIDENT TYPE                                 | # INCIDENTS | % of TOTAL |
|-----------------------------------------------------|-------------|------------|
| Fires                                               | 11          | 9.24%      |
| Overpressure rupture, explosion, overheat - no fire | 1           | 0.84%      |
| Rescue & Emergency Medical Service                  | 47          | 39.5%      |
| Hazardous Condition (No Fire)                       | 8           | 6.72%      |
| Service Call                                        | 6           | 5.04%      |
| Good Intent Call                                    | 34          | 28.57%     |
| False Alarm & False Call                            | 12          | 10.08%     |
| TOTAL