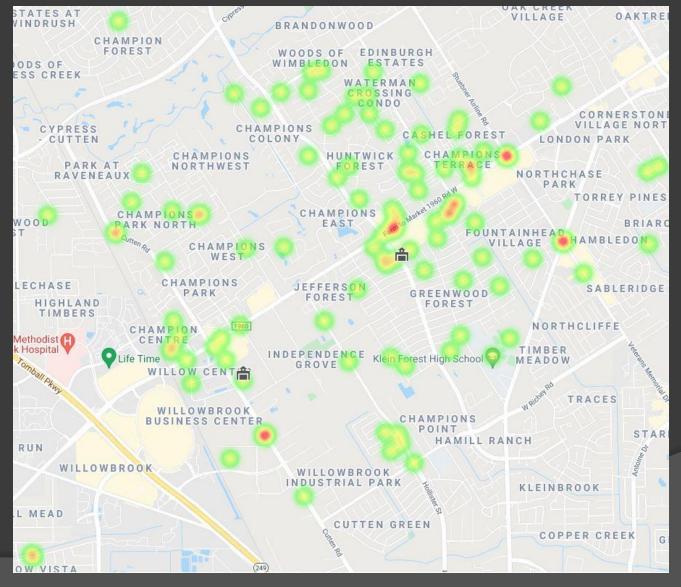

MUTUAL AID                                   |                               |  |  |
| Aid Type                                     | Total                         |  |  |
| Aid Given                                    | 19                            |  |  |
| Aid Received                                 | 2                             |  |  |
| OVERLAPPING CALLS                            |                               |  |  |
| # OVERLAPPING                                | % OVERLAPPING                 |  |  |
| 17                                           | 14.29                         |  |  |
| AGENCY                                       | AVERAGE TIME ON SCENE (MM:SS) |  |  |
| Harris County Emergency Services District 29 | 26:45                         |  |  |

## **Heat Map**



### Average Response Time

#### Emergency and Non-Emergency Average Response Time In-District

| AGENCY                                       | AVERAGE RESPONSE TIME<br>(Dispatch to Arrived) NUMBER Of INCIDE |  | IBER OF INCIDENTS  |
|----------------------------------------------|-----------------------------------------------------------------|--|--------------------|
| Harris County Emergency Services District 29 | 5:40                                                            |  | 86                 |
|                                              |                                                                 |  |                    |
| APPARATUS                                    | AVERAGE RESPONSE<br>(Dispatch to Arrived in m                   |  | NUMBER OF<br>CALLS |
| B11