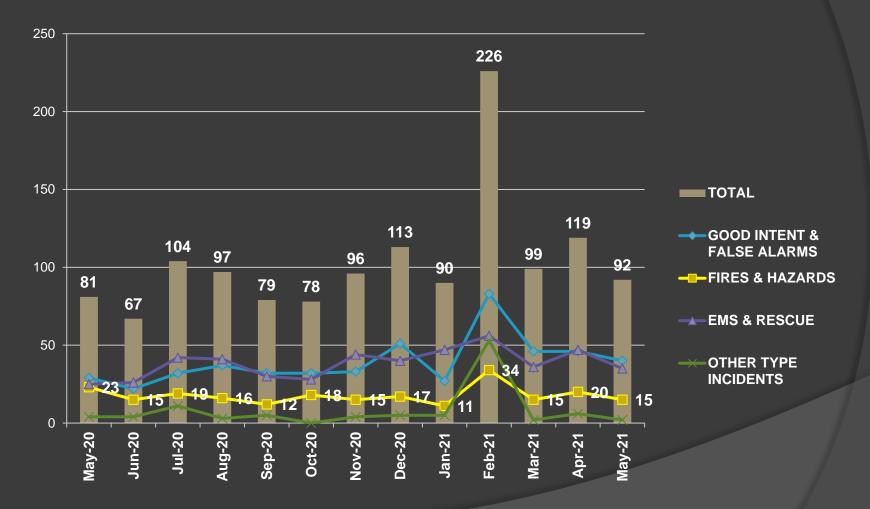

### MONTHLY FIRE REPORT MAY 2021 PRESENTED 07/08/2021

Harris County ESD #29 www.championsfire.org

# Monthly Call Progression



## Breakdown by Call Type



| MAJOR INCIDENT TYPE                | # INCIDENTS | % of TOTAL |
|------------------------------------|-------------|------------|
| Fires                              | 8           | 8.7%       |
| Rescue & Emergency Medical Service | 35          | 38.04%     |
| Hazardous Condition (No Fire)      | 7           | 7.61%      |
| Service Call                       | 2           | 2.17%      |
| Good Intent Call                   | 23          | 25%        |
| False Alarm & False Call           | 17          | 18.48%     |
| TOTAL                              | 92          | 100%       |

#### **Incident Statistics**

| INCIDENT COUNT                               |                   |                     |                          |  |
|----------------------