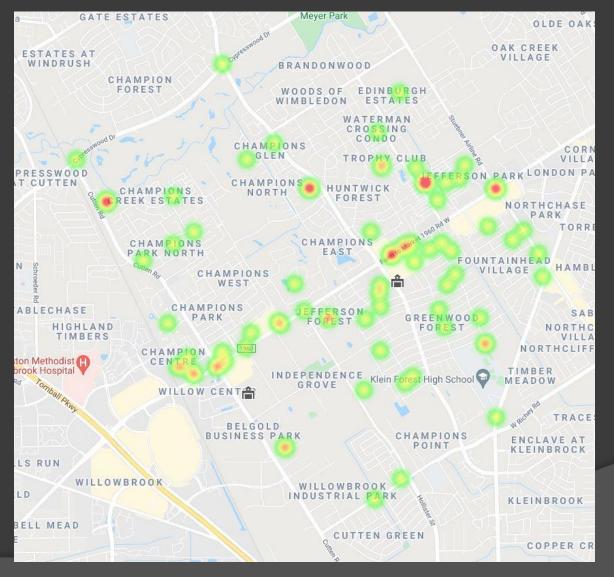

TU | RNOUT TIME (Dispate | ch to Enroute)           |  |
| Station                                      | EN                | IS                  | FIRE                     |  |
| Champions ESD #11                            | 0:01:59           |                     | 0:01:40                  |  |
| Champions ESD #12                            | 0:00:59           |                     | 0:00:38                  |  |
| AVERAGE FOR ALL CALLS 0:01:38                |                   | 0:01:38             |                          |  |
| AGENCY                                       |                   | AVERAG              | BE TIME ON SCENE (MM:SS) |  |
| Harris County Emergency Services District 29 |                   |                     | 20:05                    |  |

# **Heat Map**



### Average Response Time

#### Emergency and Non-Emergency Average Response Time In-District

| AGENCY                                       | AVERAGE RESPONSE TIME<br>(Dispatch to Arrived) | NUMBER OF INCIDENTS |                    |
|----------------------------------------------|------------------------------------------------|---------------------|--------------------|
| Harris County Emergency Services District 29 | 5:35 68                                        |                     | 68                 |
| APPARATUS                                    | AVERAGE RESPONSE<br>(Dispatch to Arrived in m  |                     | NUMBER OF<br>CALLS |
| B11                                          | 0:02                                           |                     | 1