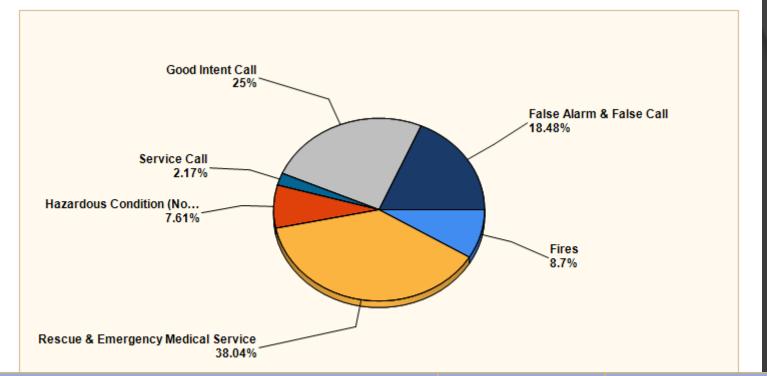

## Breakdown by Call Type

| MAJOR INCIDENT TYPE                | # INCIDENTS | % of TOTAL |
|------------------------------------|-------------|------------|
| Fires                              | 8           | 8.7%       |
| Rescue & Emergency Medical Service | 35          | 38.04%     |
| Hazardous Condition (No Fire)      | 7           | 7.61%      |
| Service Call                       | 2           | 2.17%      |
| Good Intent Call                   | 23          | 25%        |
| False Alarm & False Call           | 17          | 18.48%     |
| TOTAL                              | 92          | 100%       |