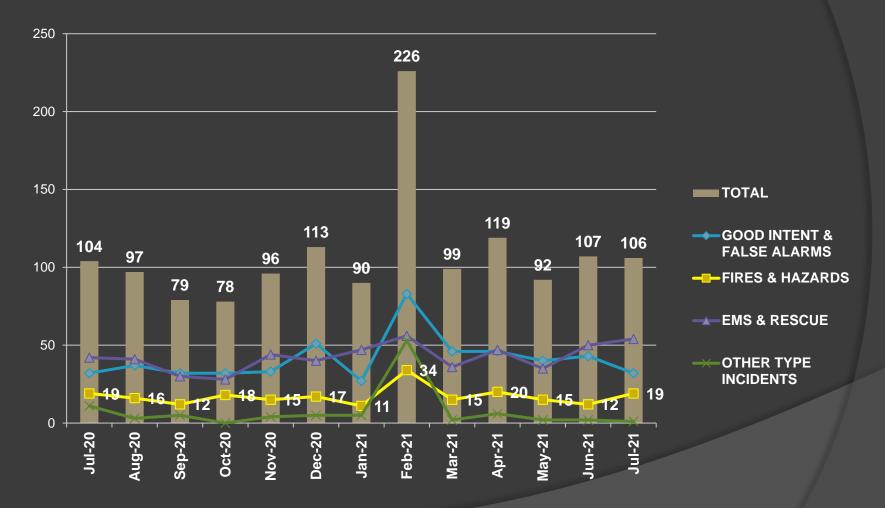

#### MONTHLY FIRE REPORT JULY 2021

PRESENTED 09/02/2021

Harris County ESD #29 www.championsfire.org

## Monthly Call Progression



## Breakdown by Call Type



|                                    |     | 70 ULI ULAL |
|------------------------------------|-----|-------------|
| Fires                              | 17  | 16.04%      |
| Rescue & Emergency Medical Service | 54  | 50.94%      |
| Hazardous Condition (No Fire)      | 2   | 1.89%       |
| Service Call                       | 1   | 0.94%       |
| Good Intent Call                   | 23  | 21.7%       |
| False Alarm & False Call           | 9   | 8.49%       |
| TOTAL                              | 106 | 100%        |

### **Incident Statistics**

|                                                               |                             | # INCIDENTS                   |             |  |
|--------------------------------------------------------------