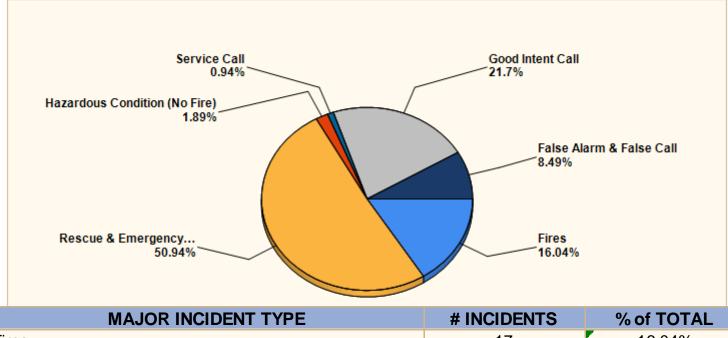

## Breakdown by Call Type

|                                    |     | 70 ULI ULAL |
|------------------------------------|-----|-------------|
| Fires                              | 17  | 16.04%      |
| Rescue & Emergency Medical Service | 54  | 50.94%      |
| Hazardous Condition (No Fire)      | 2   | 1.89%       |
| Service Call                       | 1   | 0.94%       |
| Good Intent Call                   | 23  | 21.7%       |
| False Alarm & False Call           | 9   | 8.49%       |
| TOTAL                              | 106 | 100%        |