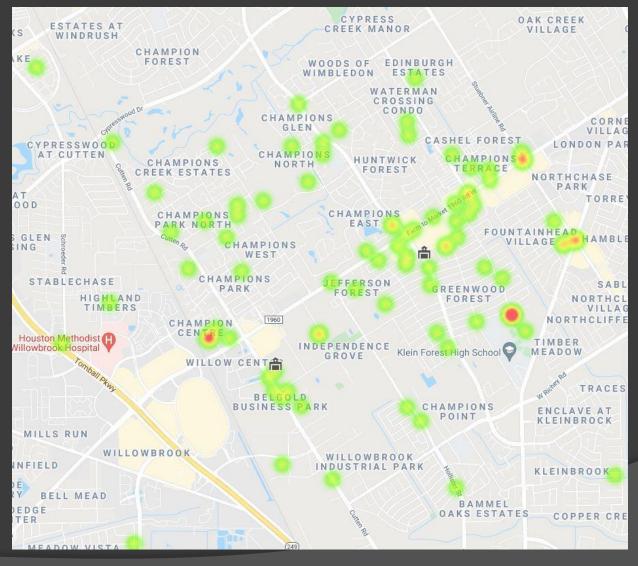

| IS                            | FIRE        |  |
| Champions ESD #11                                             | 0:02                        | 2:03                          | 0:02:17     |  |
| Champions ESD #12                                             | 0:01                        | :06                           | 0:01:37     |  |
|                                                               | AVERA                       | GE FOR ALL CALLS              | 0:01:50     |  |
| AGENCY                                                        |                             | AVERAGE TIME ON SCENE (MM:SS) |             |  |
| Harris County Emergency Services                              | District 29                 | 27:04                         |             |  |

## **Heat Map**



### Average Response Time

#### Emergency and Non-Emergency Average Response Time In-District

| AGENCY                                       | AVERAGE RESPONSE TIME<br>(Dispatch to Arrived) | NUMBER OF INCIDENTS |           |
|----------------------------------------------|------------------------------------------------|---------------------|-----------|
| Harris County Emergency Services District 29 | 5:40                                           | 79                  |           |
|                                              |                                                |                     |           |
| APPARATUS                                    | AVERAGE RESPONSE TIME                          |                     | NUMBER OF |
|