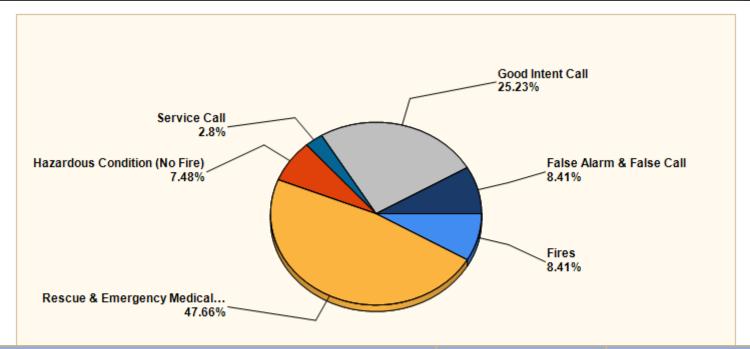

#### Breakdown by Call Type

| MAJOR INCIDENT TYPE                | # INCIDENTS | % of TOTAL |
|------------------------------------|-------------|------------|
| Fires                              | 9           | 8.41%      |
| Rescue & Emergency Medical Service | 51          | 47.66%     |
| Hazardous Condition (No Fire)      | 8           | 7.48%      |
| Service Call                       | 3           | 2.8%       |
| Good Intent Call                   | 27          | 25.23%     |
| False Alarm & False Call           | 9           | 8.41%      |
| TOTAL                              | 107         | 100%       |