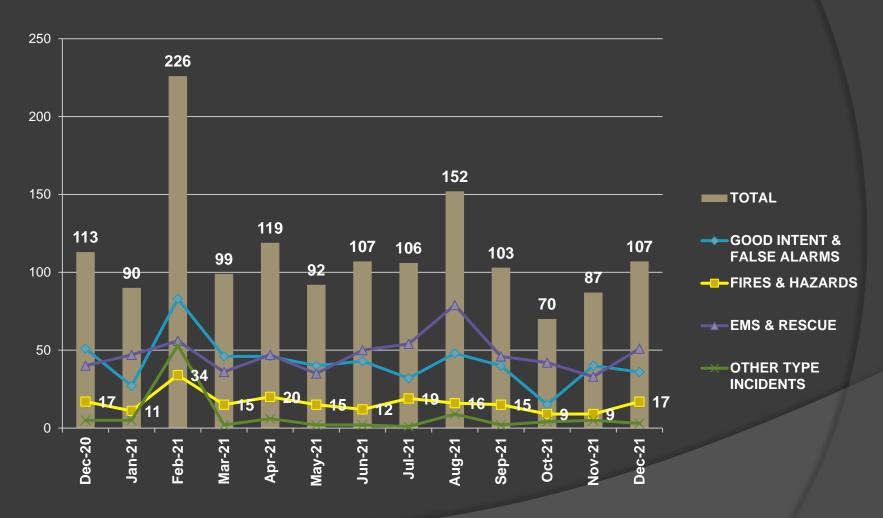

MONTHLY FIRE REPORT
DECEMBER 2021
PRESENTED 2/3/2022

# Monthly Call Progression



#### Breakdown by Call Type



| MAJOR INCIDENT TYPE                | # INCIDENTS | % of TOTAL |
|------------------------------------|-------------|------------|
| Fires                              | 9           | 8.41%      |
| Rescue & Emergency Medical Service | 51          | 47.66%     |
| Hazardous Condition (No Fire)      | 8           | 7.48%      |
| Service Call                       | 3           | 2.8%       |
| Good Intent Call                   | 27          | 25.23%     |
| False Alarm & False Call           | 9           | 8.41%      |
| TOTAL                              | 107         | 100%       |

#### Incident Statistics

| INCIDENT COUNT                               |               |  |  |
|----------------------------------------------|---------------|--|--|
| IN