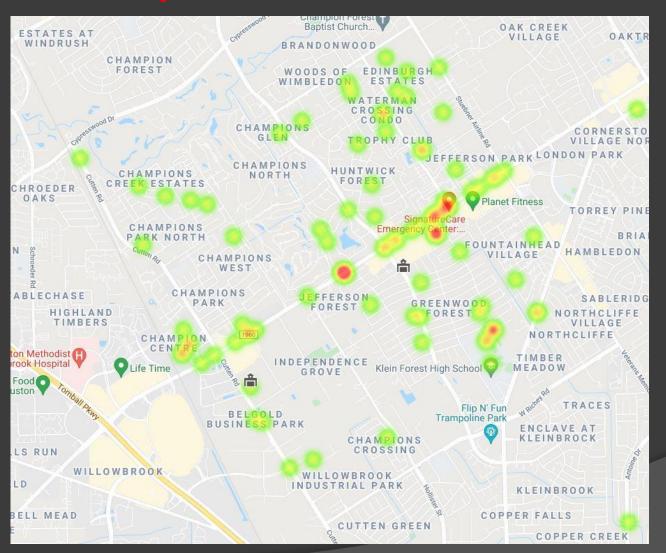

|
| PRE-INCIDENT VALUE                           | LOSSES        |  |  |
| \$2,630,000.00                               | \$29,500.00   |  |  |
| MUTUAL AID                                   |               |  |  |
| Aid Type                                     | Total         |  |  |
| Aid Given                                    | 12            |  |  |
| Aid Received                                 | 1             |  |  |
| OVERLAPPING CALLS                            |               |  |  |
| # OVERLAPPING                                | % OVERLAPPING |  |  |
| 11                                           | 10.28         |  |  |
| AGENCY AVERAGE TIME ON SCENE (MM:SS)         |               |  |  |
| Harris County Emergency Services District 29 | 25:07         |  |  |

#### Heat Map



### Average Response Time

#### Emergency and Non-Emergency Average Response Time In-District

| AGENCY                                       | AVERAGE RESPONSE TIME (Dispatch to Arrived) | NUMBER OF INCIDENTS |
|----------------------------------------------|---------------------------------------------|---------------------|
| Harris County Emergency Services District 29 | 6:05                                        | 77                  |

| APPARATUS | AVERAGE RESPONSE TIME (Dispatch to Arrived in mm:ss) | NUMBER OF<br>CALLS |
|-----------|------------------------------------------------------|--------------------|
| B11       | 8:43                                                 | 1                  |
| D10       | 5:49                                                 | 4