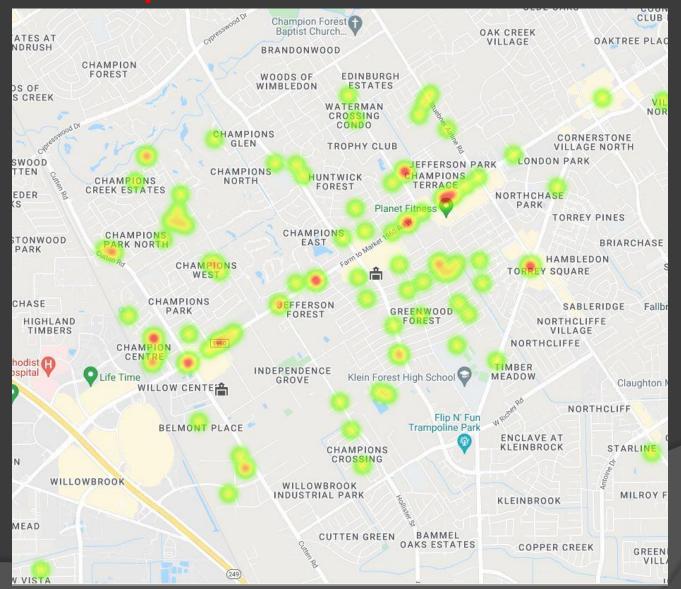

pions ESD #11                            | 0:01                                 | :43                 | 0:01:44        |    |
| Champions ESD #12                            | 0:01                                 | :25                 | 0:01:30        |    |
| AVERAGE FOR ALL CALLS 0:01:39                |                                      |                     |                |    |
| AGENCY                                       | AGENCY AVERAGE TIME ON SCENE (MM:SS) |                     |                |    |
| Harris County Emergency Services District 29 |                                      | 31:13               |                |    |
|                                              |                                      |                     |                | 16 |

## Heat Map



## Average Response Time

#### Emergency and Non-Emergency Average Response Time In-District

| AGENCY                                       | AVERAGE RESPONSE TIME (Dispatch to Arrived) | NUMBER OF INCIDENTS |
|----------------------------------------------|---------------------------------------------|---------------------|
| Harris County Emergency Services District 29 | 5:46                                        | 84                  |

| APPARATUS | AVERAGE RESPONSE TIME (Dispatch to Arrived in mm:ss) | NUMBER OF<br>CALLS |
|-----------|------------------------------------------------------|--------------------|
| B12       | 7:26                                                 | 2                  |
| D10       | 5:01                                                 | 16