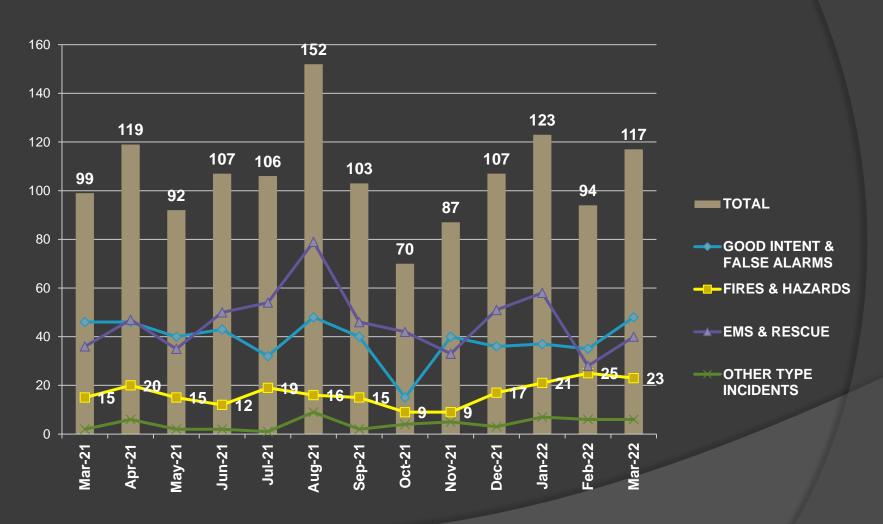

# Monthly Call Progression



## Breakdown by Call Type



| MAJOR INCIDENT TYPE                | # INCIDENTS | % of TOTAL |
|------------------------------------|-------------|------------|
| Fires                              | 17          | 14.53%     |
| Rescue & Emergency Medical Service | 40          | 34.19%     |
| Hazardous Condition (No Fire)      | 6           | 5.13%      |
| Service Call                       | 6           | 5.13%      |
| Good Intent Call                   | 33          | 28.21%     |
| False Alarm & False Call           | 15          | 12.82%     |
| TOTAL                              | 117         | 100%       |

#### Incident Statistics

| INCIDENT COUNT                               |                                      |                     |                |    |
|---------------