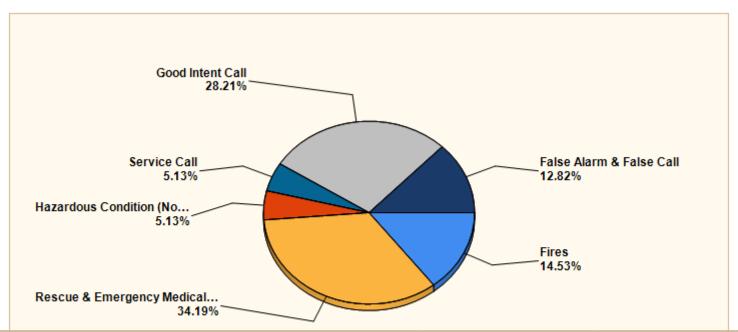

## Breakdown by Call Type

| MAJOR INCIDENT TYPE                | # INCIDENTS | % of TOTAL |
|------------------------------------|-------------|------------|
| Fires                              | 17          | 14.53%     |
| Rescue & Emergency Medical Service | 40          | 34.19%     |
| Hazardous Condition (No Fire)      | 6           | 5.13%      |
| Service Call                       | 6           | 5.13%      |
| Good Intent Call                   | 33          | 28.21%     |
| False Alarm & False Call           | 15          | 12.82%     |
| TOTAL                              | 117         | 100%       |