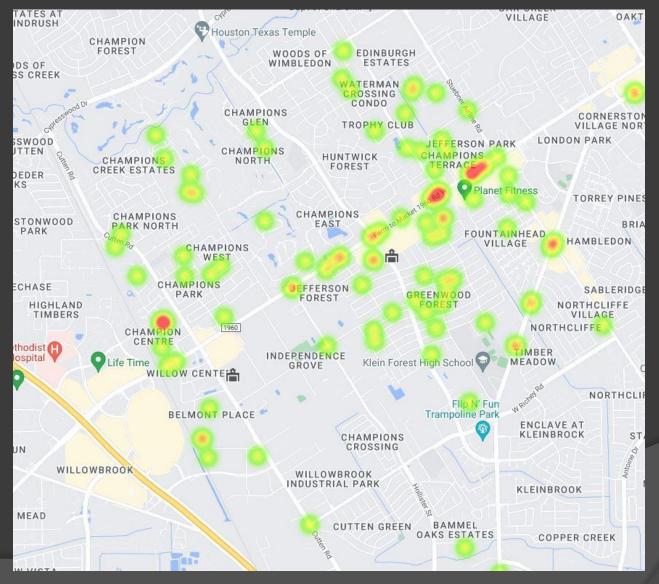

| NS                  | FIRE                     |  |
| Champions ESD #11                            | 0:01:37                              |                     | 0:01:34                  |  |
| Champions ESD #12                            | 0:01:30                              |                     | 0:01:53                  |  |
| AVERAGE FOR ALL CALLS 0:01:35                |                                      |                     | 0:01:35                  |  |
| AGENCY                                       | AGENCY AVERAGE TIME ON SCENE (MM:SS) |                     | GE TIME ON SCENE (MM:SS) |  |
| Harris County Emergency Services District 29 |                                      |                     | 34:53                    |  |

# Heat Map



### Average Response Time

#### Emergency and Non-Emergency Average Response Time In-District

|    | AGENCY                                      | AVERAGE RESPONSE TIME<br>(Dispatch to Arrived) | NUMBER OF INCIDENTS |           |  |
|----|---------------------------------------------|------------------------------------------------|---------------------|-----------|--|
| Ha | arris County Emergency Services District 29 | 5:49                                           | 85                  |           |  |
|    |                                             |                                                |                     |           |  |
|    | APPARATUS                                   | AVERAGE RESPONSE TIMI                          |                     | NUMBER OF |  |
|    |