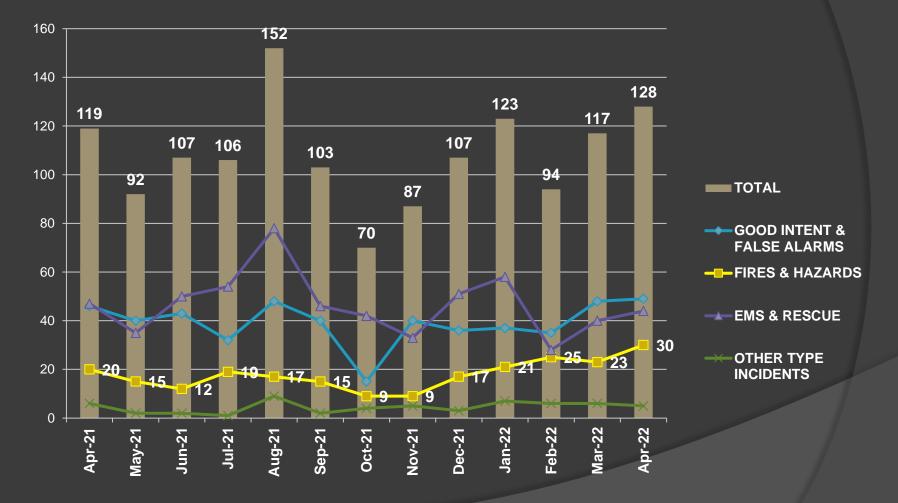

MONTHLY FIRE REPORT APRIL 2022 PRESENTED 6/2/2022

HARRIS COUNTY ESD

Harris County ESD #29 www.championsfire.org OVAE

# Monthly Call Progression



## Breakdown by Call Type



| MAJOR INCIDENT TYPE                                 | <b># INCIDENTS</b> | % of TOTAL |
|-----------------------------------------------------|--------------------|------------|
| Fires                                               | 22                 | 17.19%     |
| Overpressure rupture, explosion, overheat - no fire | 1                  | 0.78%      |
| Rescue & Emergency Medical Service                  | 44                 | 34.38%     |
| Hazardous Condition (No Fire)                       | 7                  | 5.47%      |
| Service Call                                        | 5                  | 3.91%      |
| Good Intent Call                                    | 33                 | 25.78%     |
| False Alarm & False Call