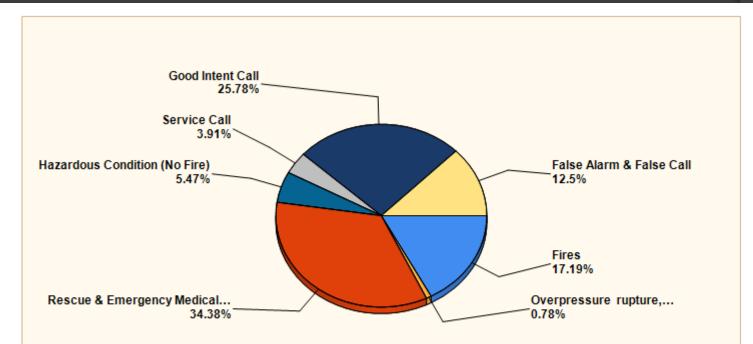

## Breakdown by Call Type

| MAJOR INCIDENT TYPE                                 | <b># INCIDENTS</b> | % of TOTAL |
|-----------------------------------------------------|--------------------|------------|
| Fires                                               | 22                 | 17.19%     |
| Overpressure rupture, explosion, overheat - no fire | 1                  | 0.78%      |
| Rescue & Emergency Medical Service                  | 44                 | 34.38%     |
| Hazardous Condition (No Fire)                       | 7                  | 5.47%      |
| Service Call                                        | 5                  | 3.91%      |
| Good Intent Call                                    | 33                 | 25.78%     |
| False Alarm & False Call                            | 16                 | 12.5%      |
| TOTAL                                               | 128                | 100%       |