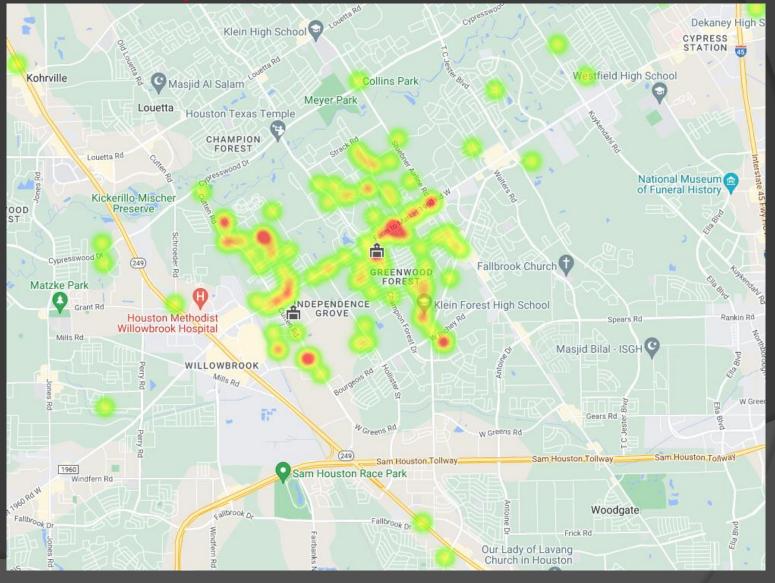

| 1:40             | 0:01:38     |     |
| Champions ESD #12                                             | 0:01                                 | 1:11             | 0:01:23     |     |
| AVERAGE FOR ALL                                               |                                      | GE FOR ALL CALLS | 0:01:32     |     |
| AGENCY                                                        | AGENCY AVERAGE TIME ON SCENE (MM:SS) |                  |             |     |
| Harris County Emergency Services                              | District 29                          | 21:52            |             |     |
|                                                               |                                      |                  |             | 164 |

### Heat Map



### **Average Response Time**

#### Emergency and Non-Emergency Average Response Time In-District

| AGENCY                                       | AVERAGE RESPONSE TIME<br>(Dispatch to Arrived) | NUM    | BER OF INCIDENTS |
|----------------------------------------------|------------------------------------------------|--------|------------------|
| Harris County Emergency Services District 29 | 5:36                                           |        | 80               |
|                                              |                                                |        |                  |
| APPARATUS                                    | AVERAGE RESPONSE                               | TIME   | NUMBER OF        |
|                                              | (Dispatch to Arrived