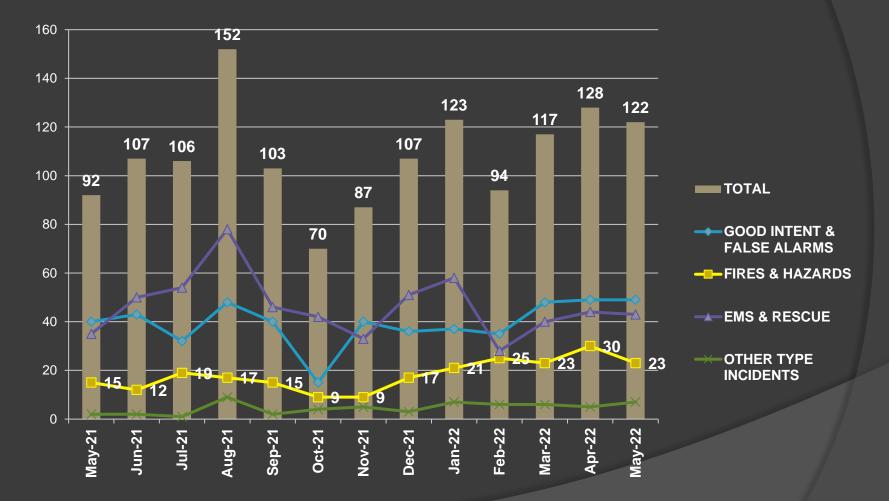

EMS RESCII AMP S HARAIS COUNTY ESD 29 I PIONS = . 41

Harris County ESD #29 www.championsfire.org

#### MONTHLY FIRE REPORT MAY 2022 PRESENTED 7/7/2022

### Monthly Call Progression



### Breakdown by Call Type



| MAJOR INCIDENT TYPE                                 | # INCIDENTS | % of TOTAL |
|-----------------------------------------------------|-------------|------------|
| Fires                                               | 11          | 9.02%      |
| Overpressure rupture, explosion, overheat - no fire | 4           | 3.28%      |
| Rescue & Emergency Medical Service                  | 43          | 35.25%     |
| Hazardous Condition (No Fire)                       | 8           | 6.56%      |
| Service Call                                        | 7           | 5.74%      |
| Good Intent Call                                    | 38          | 31.15%     |
| False Alarm & False Call                            | 11          | 9.02%      |
| TOTAL