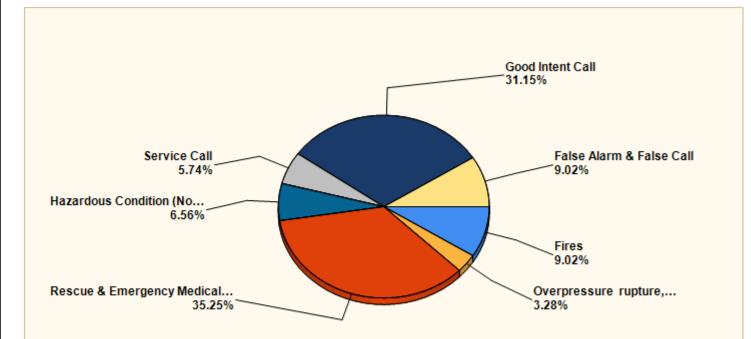

### Breakdown by Call Type

| MAJOR INCIDENT TYPE                                 | # INCIDENTS | % of TOTAL |
|-----------------------------------------------------|-------------|------------|
| Fires                                               | 11          | 9.02%      |
| Overpressure rupture, explosion, overheat - no fire | 4           | 3.28%      |
| Rescue & Emergency Medical Service                  | 43          | 35.25%     |
| Hazardous Condition (No Fire)                       | 8           | 6.56%      |
| Service Call                                        | 7           | 5.74%      |
| Good Intent Call                                    | 38          | 31.15%     |
| False Alarm & False Call                            | 11          | 9.02%      |
| TOTAL                                               | 122         | 100%       |